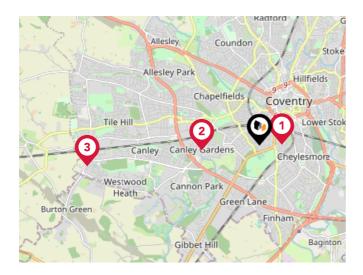

## National Rail Stations

| Pin | Name                   | Distance   |
|-----|------------------------|------------|
|     | Coventry Rail Station  | 0.4 miles  |
| 2   | Canley Rail Station    | 1.04 miles |
| 3   | Tile Hill Rail Station | 3.14 miles |

## Airports/Helipads

| Pin | Name                                | Distance    |
|-----|-------------------------------------|-------------|
| 1   | Coventry Airport                    | 3.03 miles  |
| 2   | Birmingham International<br>Airport | 9.51 miles  |
| 3   | East Midlands Airport               | 30.59 miles |
| 4   | London Oxford Airport               | 40.27 miles |