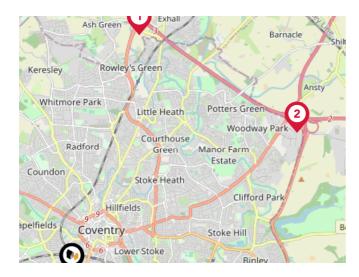

## National Rail Stations

| Pin | Name                   | Distance   |
|-----|------------------------|------------|
|     | Coventry Rail Station  | 0.4 miles  |
| 2   | Canley Rail Station    | 1.04 miles |
| 3   | Tile Hill Rail Station | 3.14 miles |