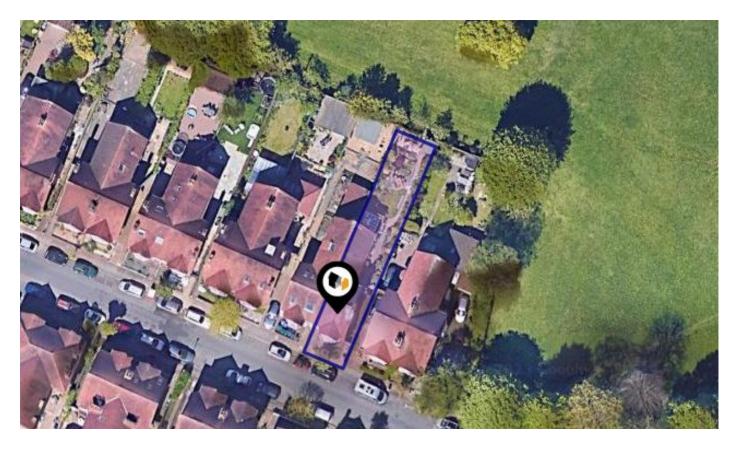

## **SPENCER AVENUE, COVENTRY, CV5**

Price Estimate : £535,000

#### Your property details in brief......

An Edwardian semi detached home only a stones throw from Spencer Park Four first floor bedrooms & four reception rooms Delightful gardens with direct access to the park beyond A short stroll to Coventry Train Station Four separate & versatile reception rooms Family bathroom & ground floor cloakroom Vanity units in two of the bedrooms Superb Orangery extension & modern kitchen Incredibly, only two family owners since it's build in 1907 EPC Rating TBC, Total 1768 Sq.Ft or 164 Sq M *These details do not form part of any legally binding contract or offer and are presented as an indicator of the property key features.* 