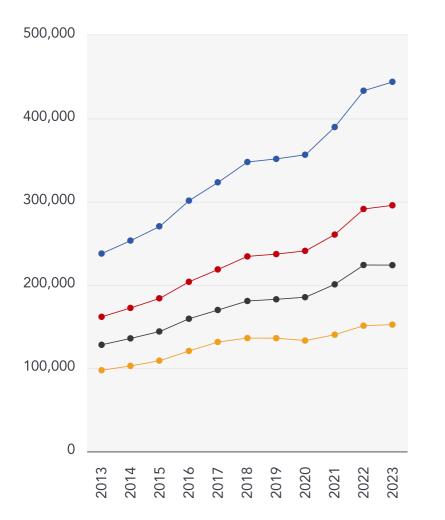

# Market House Price Statistics

## 10 Year History of Average House Prices by Property Type in CV5

Detached

+86.77%

Semi-Detached

+82.76%

Terraced

+74.65%

Flat

+56.09%