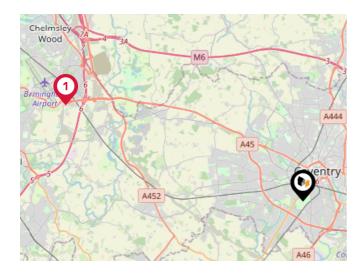

## Airports/Helipads

| Pin | Name                                | Distance    |
|-----|-------------------------------------|-------------|
| 1   | Coventry Airport                    | 3.03 miles  |
| 2   | Birmingham International<br>Airport | 9.51 miles  |
| 3   | East Midlands Airport               | 30.59 miles |
| 4   | London Oxford Airport               | 40.27 miles |

## Local Connections

| Pin | Name                                            | Distance   |
|-----|-------------------------------------------------|------------|
|     | Birmingham Intl Rail<br>Station (Air-Rail Link) | 9.24 miles |