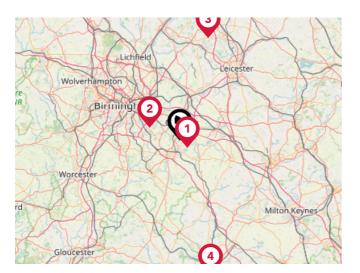

## Bus Stops/Stations

| Pin | Name          | Distance   |
|-----|---------------|------------|
|     | Huntingdon Rd | 0.13 miles |
| 2   | Huntingdon Rd | 0.15 miles |
| 3   | Spencer Rd    | 0.12 miles |
| 4   | Spencer Park  | 0.12 miles |
| 5   | Spencer Park  | 0.13 miles |