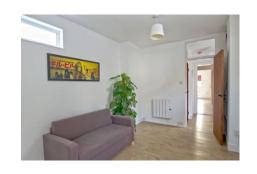

There is an open plan living area with the kitchen at one end. The kitchen is supplied with an electric hob, oven, fridge and washing machine. There is an island unit with breakfast bar seating.

The bedroom is a comfortable double and is supplied with a wardrobe.

Just off the hallway is a bathroom with freestanding shower, WC and hand basin.

The property features electric heating, double glazing and one allocated parking space.

Available immediately to a professional single occupant or couple. The furniture can be removed if not required.