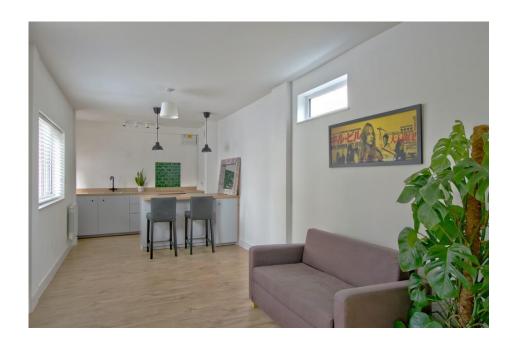

There is an open plan living area with the kitchen at one end. The kitchen is supplied with an electric hob, oven, fridge and washing machine. There is an island unit with breakfast bar seating.

The bedroom is a comfortable double and is supplied with a wardrobe.