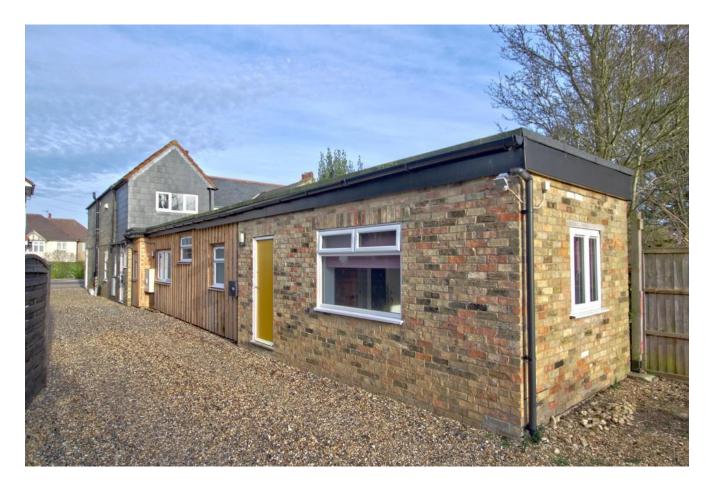

A neat, recently refurbished one bedroom ground floor apartment within walking distance of Addenbrookes and only 3 miles from central Cambridge.

pcm Shelford Road, Cambridge, CB2 9NE

£1,200 pcm

Set back from Shelford Road, this property is one of three apartments that have been recently renovated.

Just off the hallway is a bathroom with freestanding shower, WC and hand basin.

The property features electric heating, double glazing and one allocated parking space.

Available immediately to a professional single occupant or couple. The furniture can be removed if not required.