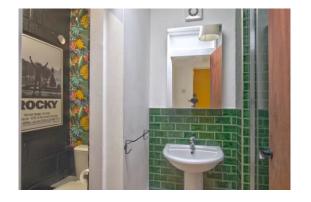

Just off the hallway is a bathroom with freestanding shower, WC and hand basin.

The property features electric heating, double glazing and one allocated parking space.

Available immediately to a professional single occupant or couple. The furniture can be removed if not required.