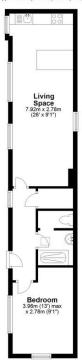

There is an open plan living area with the kitchen at one end. The kitchen is supplied with an electric hob, oven, fridge and washing machine. There is an island unit with breakfast bar seating.

The bedroom is a comfortable double and is supplied with a wardrobe.

Just off the hallway is a bathroom with freestanding shower, WC and hand basin.

The property features electric heating, double glazing and one allocated parking space.

Available immediately to a professional single occupant or couple. The furniture can be removed if not required.

## Electric heating

Allocated parking space

Ground floor

Available immediately

Ground Floor Approx. 42.6 sq. metres (458.8 sq. feet)

Total area: approx. 42.6 sq. metres (458.8 sq. feet) Drawings are for guidance only, www.beachenergy.co.uk Plan produced using PlanUp.