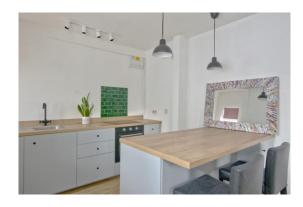

There is an open plan living area with the kitchen at one end. The kitchen is supplied with an electric hob, oven, fridge and washing machine. There is an island unit with breakfast bar seating.

The bedroom is a comfortable double and is supplied with a wardrobe.