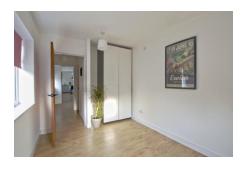

There is an open plan living area with the kitchen at one end. The kitchen is supplied with an electric hob, oven, fridge and washing machine. There is an island unit with breakfast bar seating.

The bedroom is a comfortable double and is supplied with a wardrobe.