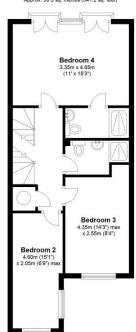

There are three fully furnished bedrooms and shower room with WC on the first floor. The largest bedroom is on the first floor; this has an en-suite with shower and a double balcony overlooking the garden and trees to the rear.

## First Floor

Approx. 50.3 sq. metres (541.2 sq. feet)