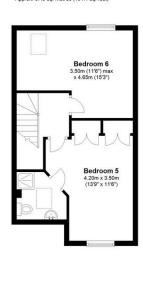

The second floor has a further two good sized double bedrooms, one of which is also en-suite.

All rooms are for single occupation only, are individually locking and have TV ports, study desks, wardrobes and chest of drawers, all rents prices are inclusive of utilities, council tax and WIFI.

## Second Floor

Approx. 37.3 sq. metres (401.1 sq. feet)

Total area: approx. 138.2 sq. metres (1487.3 sq. feet)

Limetree Close is located just off Cherry Hinton Road which takes you from the city all the way to the village of Cherry Hinton. The road itself has an excellent range of facilities including nearby doctors and dentists surgeries, grocery shops, restaurants and take aways. Mill Road, one of the country's top 50 suburbs and its cosmopolitan shops, delis and restaurants is a 4 min bike ride away whilst Addenbrooke's Hospital and Cambridge Train Station are 5 and 6 minutes respectively.