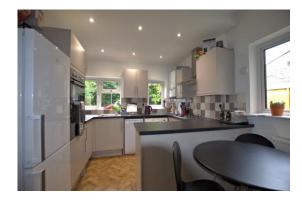

There is a large kitchen dining room, with a door out onto the enclosed rear garden. There is a sofa, washing machine, dishwasher, fridge freezer as well as ample cupboard space.

All rooms are for single occupation, they are individually locking and have TV ports, study desks, wardrobes and chest of drawers. The rental price is inclusive of all bills and wifi.