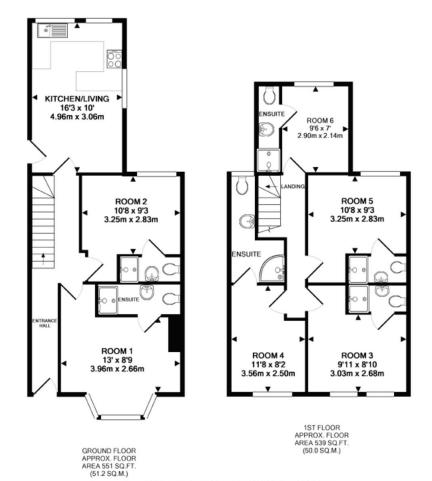

Abbey Road, Cambridge, CB5 8HH

This six bedroomed house is providing high quality accommodation, for six student sharers studying in the city.

The ground floor has two spacious double bedrooms, both of which have their own en-suite shower rooms. There is a further four fully furnished en-suite bedrooms, on the first floor.

There is a large kitchen dining room, with a door out onto the enclosed rear garden. There is a sofa, washing machine, dishwasher, fridge freezer as well as ample cupboard space.

All rooms are for single occupation, they are individually locking and have TV ports, study desks, wardrobes and chest of drawers. The rental price is inclusive of all bills and wifi.

Room 2 - Available £670

Room 3 - Available £680

Room 4 - Available £670

Room 6 - Available £660

| 101sqm / 1089sqft      | Gas central heating        |
|------------------------|----------------------------|
| 6 bed, 6 bath, 1 recep | On road parking            |
| EPC - D / 63           | Inclusive utilities & WIFI |
| Council tax band - D   | Available September 2024   |
|                        |                            |

TOTAL APPROX. FLOOR AREA 1089 SQ.FT. (101.2 SQ.M.)

Abbey Road is part of the popular riverside area and is within walking or cycling distance of the Grafton Centre, City centre and both Midsummer and Stourbridge Commons. There are a wide range of local facilities including a Tesco Superstore, gym and two out of town retail parks close-by, with the Grafton Centre which has a wide range of shops a multiplex cinema and restaurants just a short distance away.