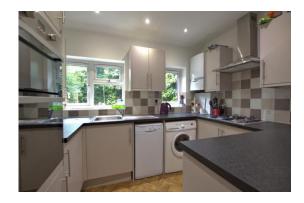

There is a large kitchen dining room, with a door out onto the enclosed rear garden. There is a sofa, washing machine, dishwasher, fridge freezer as well as ample cupboard space.

All rooms are for single occupation, they are individually locking and have TV ports, study desks, wardrobes and chest of drawers. The rental price is inclusive of all bills and wifi.