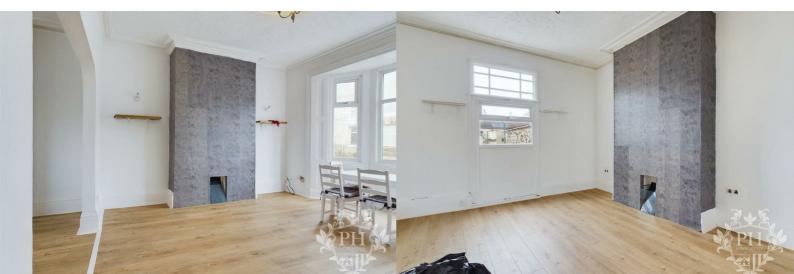

## **Reception Room**

13'2" x 13'5" (4.03 x 4.10)

This expansive, open-plan reception area is bathed in light, thanks to large windows at both the front and rear, illuminating both the reception and dining rooms. The space features brand-new hardwood floors and freshly painted white walls, creating a clean and welcoming ambience that's ready for you to move in.

# **Dining Room**

16'2" x 13'5" (4.95 x 4.11)

The large open-plan dining and reception room offers immense potential for creating a cosy living area or a spacious venue for entertaining guests. A striking bay window allows streams of natural light to flood in, highlighting the elegant new hardwood floors.