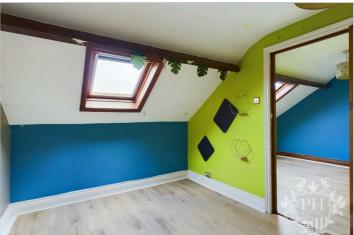

### Landing

10'3" x 4'0" (3.13 x 1.24)

Moving through the home, a unique landing area provides access to all rooms. With its high ceilings and distinctive high window, this space is perpetually brightened by natural sunlight.

# Second Floor Hallway

8'7" x 7'1" (2.63 x 2.17)

The hallway, wide and inviting, leads to the second bedroom and a dressing room.