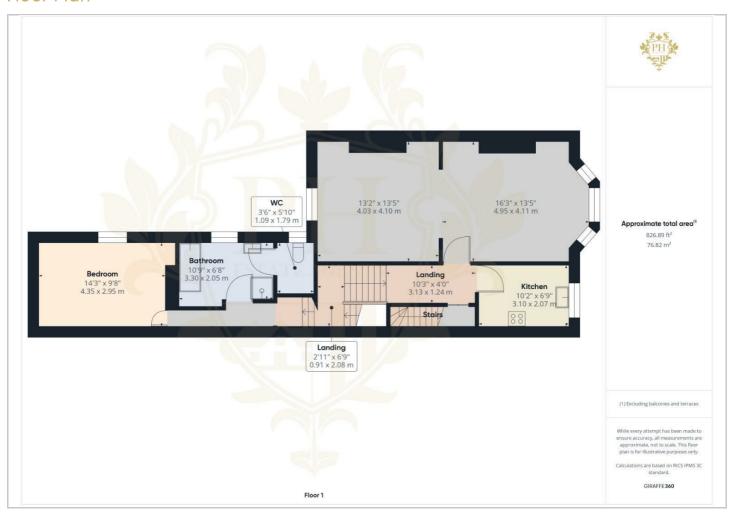

# Hallway

12'1" x 2'9" (3.70 x 0.85)

As you step through the wooden door, you're welcomed by a long, inviting hallway that leads you to the first floor.

## **Reception Room**

13'2" x 13'5" (4.03 x 4.10)

This expansive, open-plan reception area is bathed in light, thanks to large windows at both the front and rear, illuminating both the reception and dining rooms. The space features brand-new hardwood floors and freshly painted white walls, creating a clean and welcoming ambience that's ready for you to move in.

# **Dining Room**

16'2" x 13'5" (4.95 x 4.11)

The large open-plan dining and reception room offers immense potential for creating a cosy living area or a spacious venue for entertaining guests. A striking bay window allows streams of natural light to flood in, highlighting the elegant new hardwood floors.

### Kitchen

10'2" x 6'9" (3.10 x 2.07)

The room is complemented by white wall-based and drawer units, along with sleek black counter tops, adding a modern touch to the space.

### Landing

10'3" x 4'0" (3.13 x 1.24)

Moving through the home, a unique landing area provides access to all rooms. With its high ceilings and distinctive high window, this space is perpetually brightened by natural sunlight.

# Bathroom

10'9" x 6'8" (3.30 x 2.05)

The bathroom suite includes a three-piece setup with a bath, shower, and sink basin, while access to the toilet is available through an additional door, located in a separate section of the bathroom.

## W/C

3'6" x 5'10" (1.09 x 1.79)

White toilet located in a separate part of the bathroom.

# Bedroom 1

14'3" x 9'8" (4.35 x 2.95)

The generously sized bedroom comfortably accommodates a large double bed, leaving plenty of room for additional bedroom furniture.