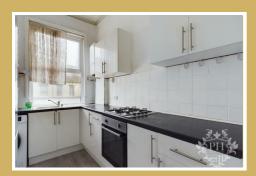

### Kitchen

10'2" x 6'9" (3.10 x 2.07)

The room is complemented by white wall-based and drawer units, along with sleek black counter tops, adding a modern touch to the space.