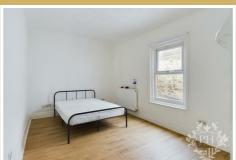

# Bedroom 1

14'3" x 9'8" (4.35 x 2.95)

The generously sized bedroom comfortably accommodates a large double bed, leaving plenty of room for additional bedroom furniture.

#### Bedroom 2

17'5" x 9'1" (5.33 x 2.78)

Another spacious bedroom similarly fits a double bed with ample space for other furnishings.