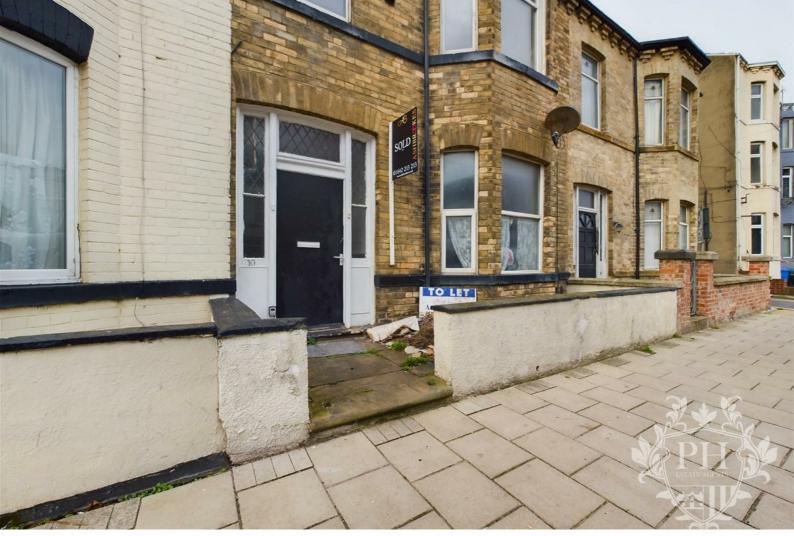

first floor, 10b Station road , Redcar, TS10 1AQ

£800

# first floor, 10b Station road

, Redcar, TS10 1AQ

£800

# Hallway

12'1" x 2'9" (3.70 x 0.85)

As you step through the wooden door, you're welcomed by a long, inviting hallway that leads you to the first floor.