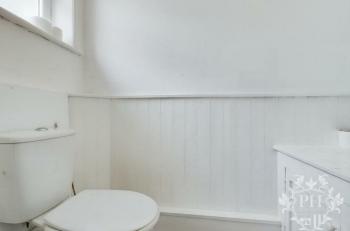

## W/C

3'6" x 5'10" (1.09 x 1.79)

White toilet located in a separate part of the bathroom.