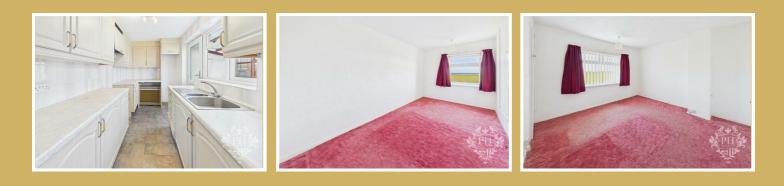

# £170,000

Porch 3'9" x 7'1" (1.15 x 2.16)

Reception Room One 20'6" x 10'7" (6.25 x 3.23)

Reception Room Two 13'5" x 10'8" (4.11 x 3.26)

Kitchen 6'5" x 10'7" (1.98 x 3.25)

Conservatory 5'10" x 9'4" (1.79 x 2.86)

Bedroom One 14'9" x 7'9" (4.52 x 2.38)

Bedroom Two 11'10" x 11'0" (3.61 x 3.36)

Bedroom Three 8'4" x 7'10" (2.56 x 2.41)

Shower Room/WC 5'4" x 5'9" (1.63 x 1.77)

Front & Rear Gardens

Driveway & Garage