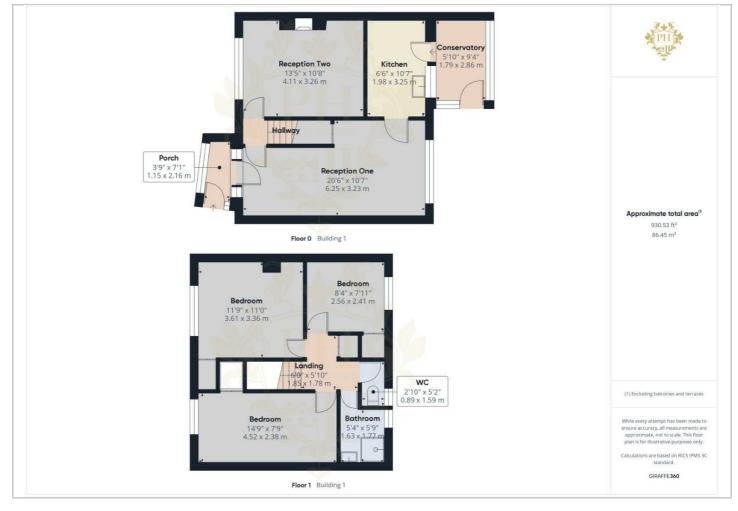

# £170,000

Porch 3'9" x 7'1" (1.15 x 2.16)

Reception Room One 20'6" x 10'7" (6.25 x 3.23)

Reception Room Two 13'5" x 10'8" (4.11 x 3.26)

Kitchen 6'5" x 10'7" (1.98 x 3.25)

Conservatory 5'10" x 9'4" (1.79 x 2.86)

Bedroom One 14'9" x 7'9" (4.52 x 2.38)

Bedroom Two 11'10" x 11'0" (3.61 x 3.36)

Bedroom Three 8'4" x 7'10" (2.56 x 2.41)

Shower Room/WC 5'4" x 5'9" (1.63 x 1.77)

Front & Rear Gardens

Driveway & Garage

## **Floor Plan**