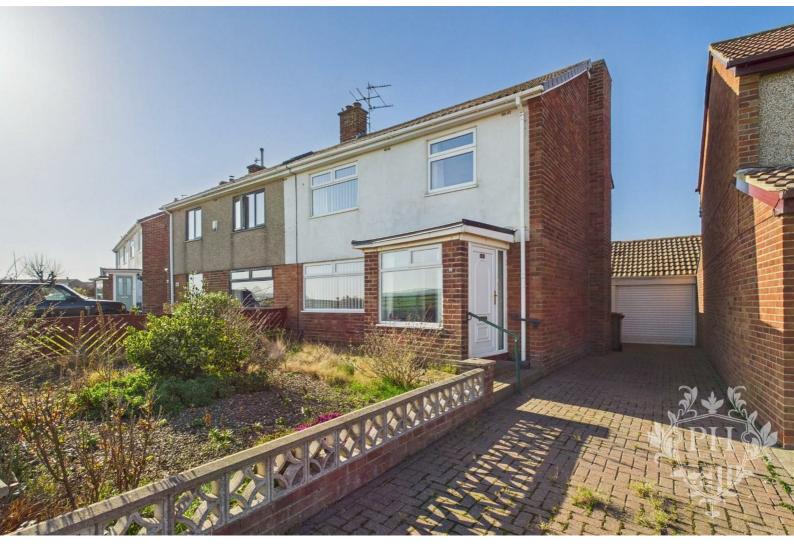

## 25 Church Howle Crescent

, Marske By The Sea, TS11 7EJ

£170,000

## 25 Church Howle Crescent , Marske By The Sea, TS11 7EJ

# £170,000

Porch 3'9" x 7'1" (1.15 x 2.16)

Reception Room One 20'6" x 10'7" (6.25 x 3.23)

Reception Room Two 13'5" x 10'8" (4.11 x 3.26)

Kitchen 6'5" x 10'7" (1.98 x 3.25)

Conservatory 5'10" x 9'4" (1.79 x 2.86)

Bedroom One 14'9" x 7'9" (4.52 x 2.38)

Bedroom Two 11'10" x 11'0" (3.61 x 3.36)

Bedroom Three 8'4" x 7'10" (2.56 x 2.41)

Shower Room/WC 5'4" x 5'9" (1.63 x 1.77)

Front & Rear Gardens

Driveway & Garage

### **Further Information**

This property offers electric heating and UPVC double glazed windows.

Council tax band C / awaiting EPC energy rating / This is a freehold property / mains utilities and sewerage with no known rights of way affecting this property.