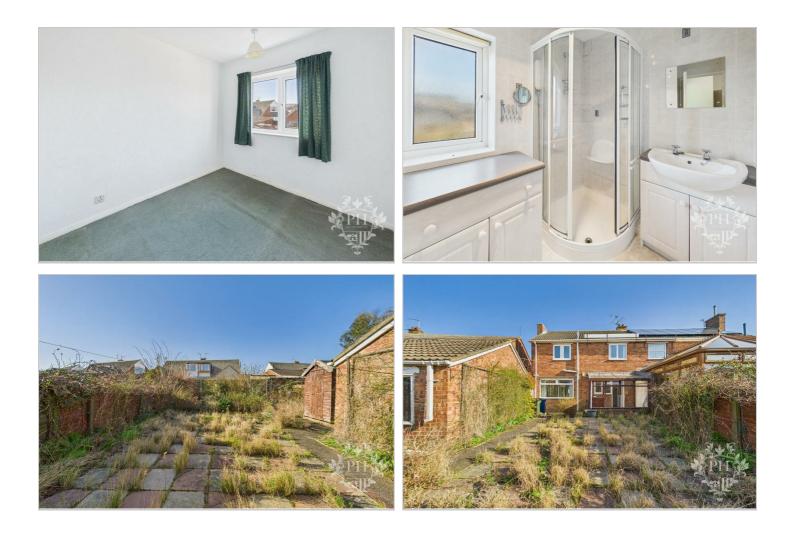

Bedroom One 14'9" x 7'9" (4.52 x 2.38)

Bedroom Two 11'10" x 11'0" (3.61 x 3.36)

Bedroom Three 8'4" x 7'10" (2.56 x 2.41)

Shower Room/WC 5'4" x 5'9" (1.63 x 1.77)

Front & Rear Gardens

Driveway & Garage