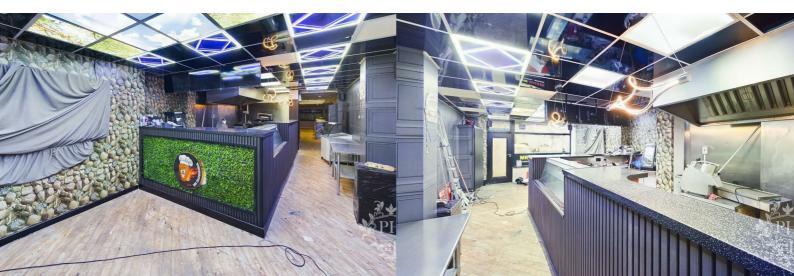

#### GROUND FLOOR FOOD SHOP

#### MAIN SHOP

15'1" x 31'8" (4.60 x 9.67)

#### REAR DINING AREA

13'8" x 31'6" (4.17 x 9.62)