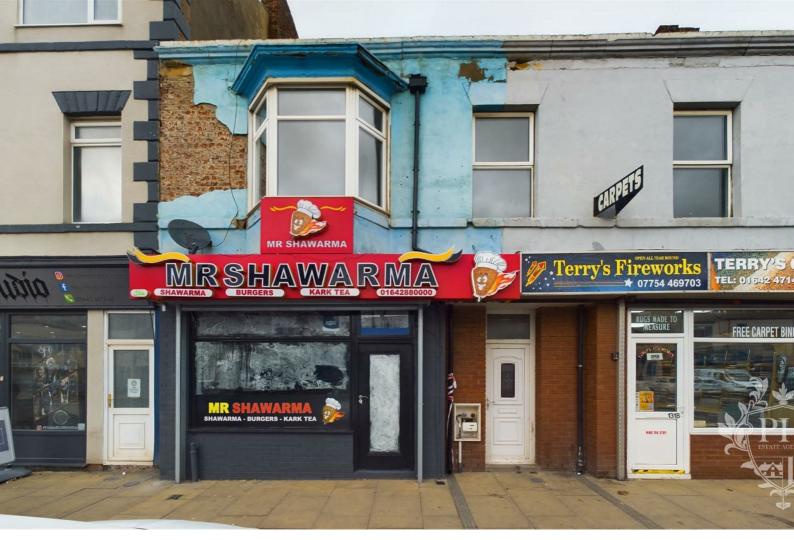

# 131 High Street

, Redcar, TS10 3DQ

Offers In The Region Of £140,000  $\stackrel{\bullet}{\bigsqcup}_2$   $\stackrel{\bullet}{\bigsqcup}_2$   $\stackrel{\bullet}{\bigsqcup}_1$   $\stackrel{\bullet}{\bigsqcup}_D$ 

## 131 High Street

, Redcar, TS10 3DQ

## Offers In The Region Of £140,000