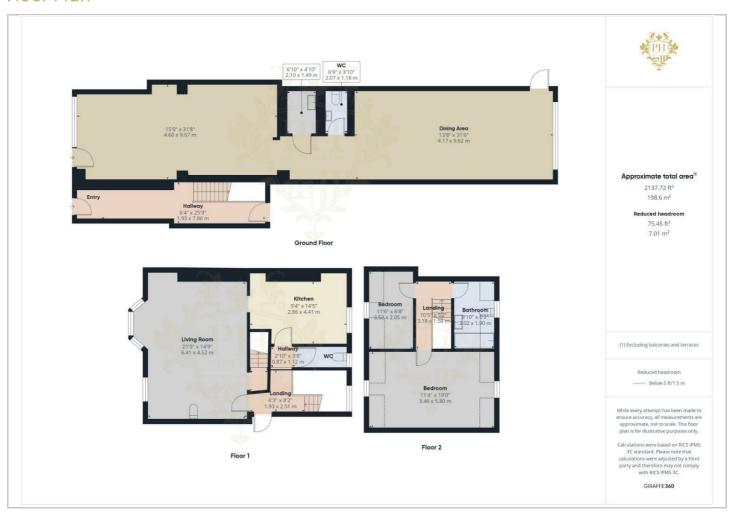

#### Floor Plan

#### GROUND FLOOR FOOD SHOP

#### MAIN SHOP

15'1" x 31'8" (4.60 x 9.67)

#### REAR DINING AREA

13'8" x 31'6" (4.17 x 9.62)

#### UTILITY

6'10" x 4'10" (2.10 x 1.49)

#### WC

6'9" x 3'10" (2.07 x 1.18)

#### **APARTMENT**

#### **ENTRANCE HALLWAY**

6'3" x 25'9" (1.93 x 7.86)

#### LANDING

#### LIVING ROOM

21'0" x 14'9" (6.41 x 4.52)

#### **KITCHEN**

9'4" x 14'5" (2.86 x 4.41)

#### WC

#### BEDROOM ONE

11'4" x 19'0" (3.46 x 5.80)

#### **BEDROOM TWO**

11'6" x 6'8" (3.52 x 2.05)

#### BATHROOM/WC

9'10" x 6'2" (3.02 x 1.90)

**REAR PATIO YARD** 