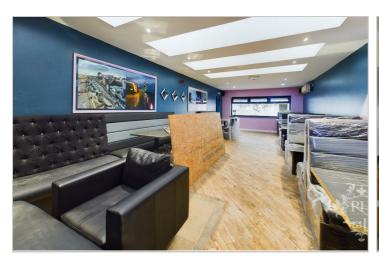

#### GROUND FLOOR FOOD SHOP

#### MAIN SHOP

15'1" x 31'8" (4.60 x 9.67)

#### REAR DINING AREA

13'8" x 31'6" (4.17 x 9.62)