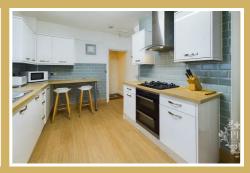

# 49 Newcomen Terrace

, Redcar, TS10 1DB

Asking Price £350,000





# 49 Newcomen Terrace

, Redcar, TS10 1DB

# Asking Price £350,000







#### **FURTHER INFORMATION**

The ground floor consists of entrance hall, large reception with in bay seating area with stunning sea views and greenery, master double bedroom with a range of fitted wardrobes and drawers, french doors opening in to the pleasant patio garden, and en-suite shower room/WC. From the hallway there is an updated modern contemporary fitted kitchen fitted with a range of white units with contrasting timber work surfaces with appliances, utility and WC.

To the first floor are four bedrooms consisting from; two large double bedrooms with ensuite shower room/WCs, and two single rooms with shared shower room/WC - two of the rooms with sea views

To the second floor, there is a twin and single room with shared ensuite shower/WC, two single rooms offer sea views both