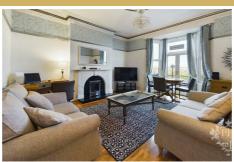

# 49 Newcomen Terrace

, Redcar, TS10 1DB

Asking Price £350,000





# 49 Newcomen Terrace

, Redcar, TS10 1DB

# Asking Price £350,000







#### **FURTHER INFORMATION**

The ground floor consists of entrance hall, large reception with in bay seating area with stunning sea views and greenery, master double bedroom with a range of fitted wardrobes and drawers, french doors opening in to the pleasant patio garden, and en-suite shower room/WC. From the hallway there is an updated modern contemporary fitted kitchen fitted with a range of white units with contrasting timber work surfaces with appliances, utility and WC.

To the first floor are four bedrooms consisting from; two large double bedrooms with ensuite shower room/WCs, and two single rooms with shared shower room/WC - two of the rooms with sea views

To the second floor, there is a twin and single room with shared ensuite shower/WC, two single rooms offer sea views bot