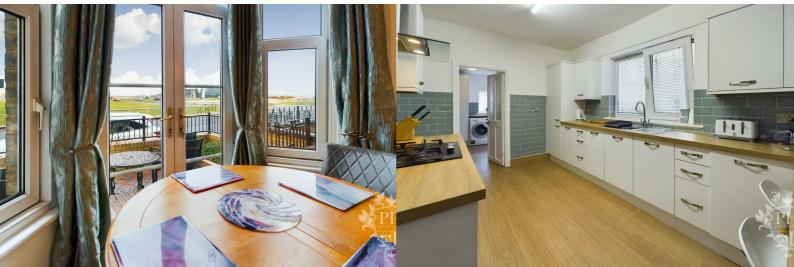

#### **KITCHEN**

13'11" x 10'4" (4.26 x 3.15)

#### **FURTHER INFORMATION**

The ground floor consists of entrance hall, large reception with in bay seating area with stunning sea views and greenery, master double bedroom with a range of fitted wardrobes and drawers, french doors opening in to the pleasant patio garden, and en-suite shower room/WC. From the hallway there is an updated modern contemporary fitted kitchen fitted with a range of white units with contrasting timber work surfaces with appliances, utility and WC.