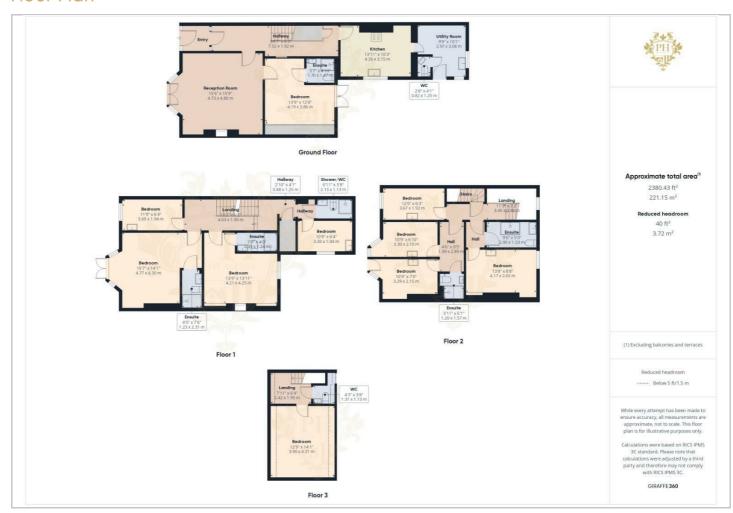

#### **FURTHER INFORMATION**

The ground floor consists of entrance hall, large reception with in bay seating area with stunning sea views and greenery, master double bedroom with a range of fitted wardrobes and drawers, french doors opening in to the pleasant patio garden, and en-suite shower room/WC. From the hallway there is an updated modern contemporary fitted kitchen fitted with a range of white units with contrasting timber work surfaces with appliances, utility and WC.

To the first floor are four bedrooms consisting from; two large double bedrooms with ensuite shower room/WCs, and two single rooms with shared shower room/WC - two of the rooms with sea views

To the second floor, there is a twin and single room with shared ensuite shower/WC, two single rooms offer sea views both with shared ensuite shower/WCs.

To the third floor, there is a further double bedroom with WC.

Furniture, fixtures and fittings are included in the sale - perfect if the prospective buyer wishes to continue the guest house hotel/HMO or Airbnb style of business.

Broadband and telephone provisions, various mobile coverage and TV services are available within the property - Please consult your supplier for further information on speed and cost.

HALL

24'8" x 6'3" (7.52 x 1.92)

RECEPTION ROOM

15'6" x 15'8" (4.73 x 4.80)

#### BEDROOM ONE

13'8" x 12'7" (4.19 x 3.86)

#### ENSUITE

5'6" x 4'9" (1.70 x 1.47)

#### **KITCHEN**

13'11" x 10'4" (4.26 x 3.15)

#### UTILITY

9'8" x 10'1" (2.97 x 3.08)

#### WC

2'8" x 4'1" (0.82 x 1.25)

#### FIRST FLOOR

### **LANDING**

13'2" x 6'2" (4.03 x 1.90)

#### **BEDROOM TWO**

15'7" x 14'1" (4.77 x 4.30)

## **ENSUITE**

4'0" x 7'6" (1.23 x 2.31)

#### BEDROOM THREE

13'9" x 13'11" (4.21 x 4.25)

#### **ENSUITE**

7'7" x 4'0" (2.33 x 1.24)

## BEDROOM FOUR

11'9" x 6'4" (3.60 x 1.94)

# BEDROOM FIVE

10'9" x 6'4" (3.30 x 1.94)

# SHOWER/WC

6'11" x 3'8" (2.13 x 1.13)

## SECOND FLOOR

## LANDING

11'3" x 3'2" (3.45 x 0.98)

#### **BEDROOM SIX**

13'8" x 8'8" (4.17 x 2.65)

#### **ENSUITE**

9'6" x 5'0" (2.90 x 1.53)

#### **BEDROOM SEVEN**

10'9" x 7'0" (3.29 x 2.15)

### **BEDROOM EIGHT**

10'9" x 6'10" (3.30 x 2.10)

#### **ENSUITE**

3'11" x 5'1" (1.20 x 1.57)

### **BEDROOM NINE**

12'0" x 6'3" (3.67 x 1.92)

#### THIRD FLOOR

#### **LANDING**

7'11" x 6'4" (2.42 x 1.95)

#### **BEDROOM TEN**

12'9" x 14'1" (3.90 x 4.31)

#### WC

4'3" x 3'8" (1.31 x 1.13)