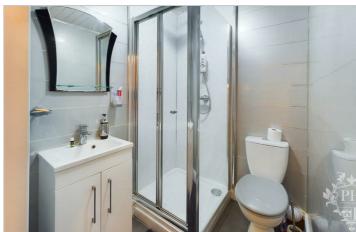

#### ENSUITE

5'6" x 4'9" (1.70 x 1.47)

## **ENSUITE**

4'0" x 7'6" (1.23 x 2.31)

#### **ENSUITE**

7'7" x 4'0" (2.33 x 1.24)