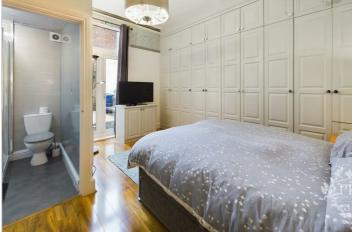

#### **FURTHER INFORMATION**

The ground floor consists of entrance hall, large reception with in bay seating area with stunning sea views and greenery, master double bedroom with a range of fitted wardrobes and drawers, french doors opening in to the pleasant patio garden, and en-suite shower room/WC. From the hallway there is an updated modern contemporary fitted kitchen fitted with a range of white units with contrasting timber work surfaces with appliances, utility and WC.

#### ENSUITE

5'6" x 4'9" (1.70 x 1.47)