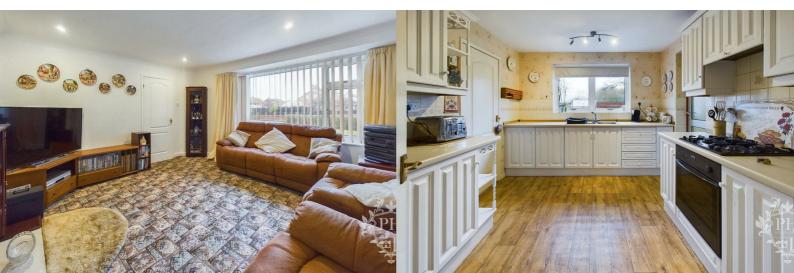

# Living Room

13'1" x 13'5" (3.99 x 4.11)

#### Kitchen

11'3" x 7'0" (3.44 x 2.14)