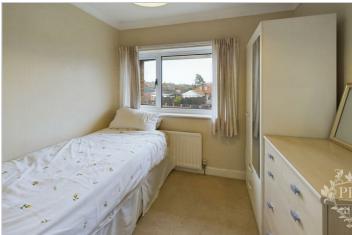

#### **Bedroom One**

13'9" x 11'1" (4.21 x 3.40)

### **Bedroom Two**

9'4" x 12'10" (2.85 x 3.92)

# **Bedroom Three**

15'4" x 7'1" (4.68 x 2.17)

#### **Bedroom Four**

8'1" x 8'5" (2.47 x 2.57)