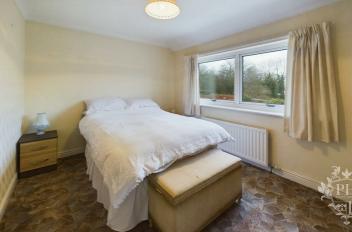

### **Bedroom Two**

9'4" x 12'10" (2.85 x 3.92)

# **Bedroom Three**

15'4" x 7'1" (4.68 x 2.17)

#### **Bedroom Four**

8'1" x 8'5" (2.47 x 2.57)