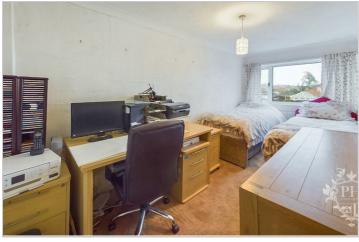

### **Bedroom Two**

9'4" x 12'10" (2.85 x 3.92)

# **Bedroom Three**

15'4" x 7'1" (4.68 x 2.17)

#### **Bedroom Four**

8'1" x 8'5" (2.47 x 2.57)