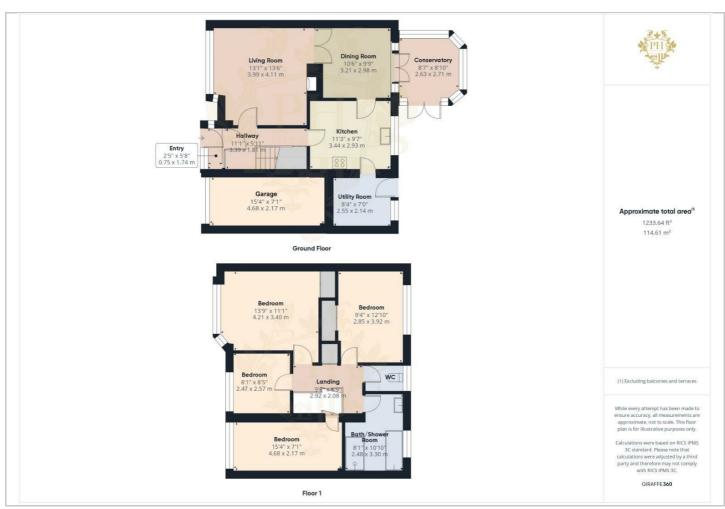

#### Porch

2'5" x 5'8" (0.75 x 1.74)

#### Hallway

11'1" x 5'11" (3.39 x 1.81)

# Living Room

13'1" x 13'5" (3.99 x 4.11)

## **Dining Room**

10'6" x 9'9" (3.21 x 2.98)

#### Conservatory

8'7" x 8'10" (2.63 x 2.71)

#### Kitchen

11'3" x 7'0" (3.44 x 2.14)

## Utility

8'4" x 7'0" (2.55 x 2.14)

## First Floor

#### **Bedroom One**

13'9" x 11'1" (4.21 x 3.40)

### **Bedroom Two**

9'4" x 12'10" (2.85 x 3.92)

# **Bedroom Three**

15'4" x 7'1" (4.68 x 2.17)

#### **Bedroom Four**

8'1" x 8'5" (2.47 x 2.57)

### Bath/Shower Room

8'1" x 10'9" (2.48 x 3.30)

#### WC

#### Garage

15'4" x 7'1" (4.68 x 2.17)

# Floor Plan