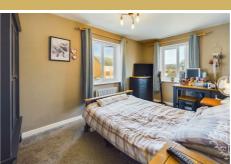

## **Bedroom One**

14'10" x 8'5" (4.53 x 2.59)

#### **Bedroom Two**

14'10" x 8'3" (4.54 x 2.54)

#### **Bedroom Three**

9'10" x 6'10" (3.02 x 2.10)