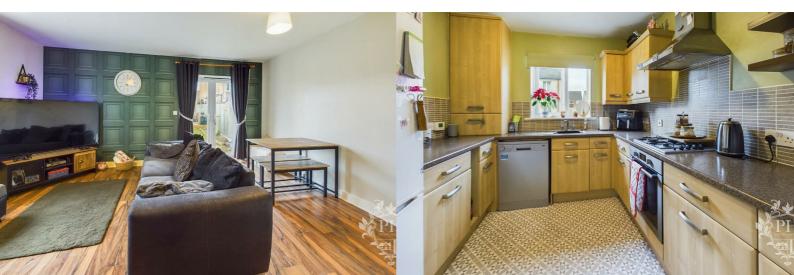

## Living/Dining Room

15'1" x 15'7" (4.60 x 4.75)

#### Kitchen

9'8" x 8'8" (2.95 x 2.66)