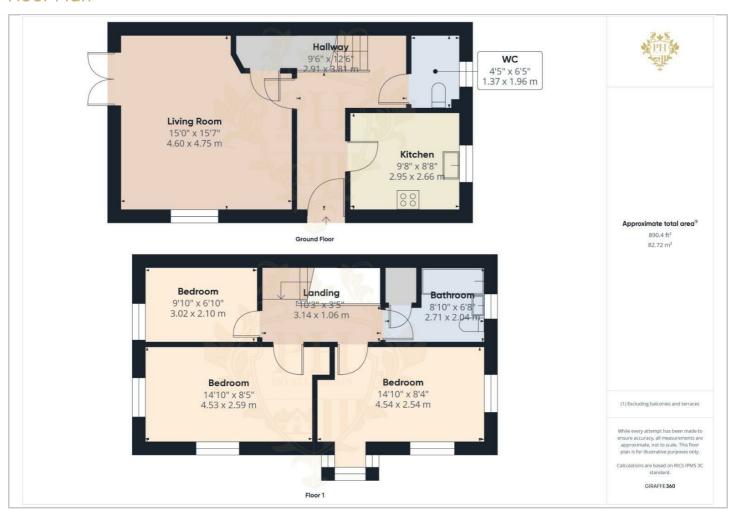

## Hallway

9'6" x 12'5" (2.91 x 3.81)

## Living/Dining Room

15'1" x 15'7" (4.60 x 4.75)

#### Kitchen

9'8" x 8'8" (2.95 x 2.66)

## Utility/WC

4'5" x 6'5" (1.37 x 1.96)

## **Bedroom One**

14'10" x 8'5" (4.53 x 2.59)

#### **Bedroom Two**

14'10" x 8'3" (4.54 x 2.54)

#### **Bedroom Three**

9'10" x 6'10" (3.02 x 2.10)

# Floor Plan