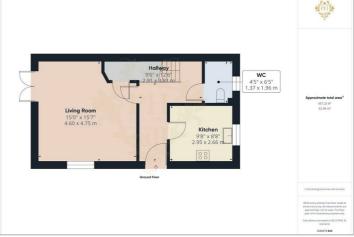

## Hallway

9'6" x 12'5" (2.91 x 3.81)

## Living/Dining Room

15'1" x 15'7" (4.60 x 4.75)

#### Kitchen

9'8" x 8'8" (2.95 x 2.66)

## Utility/WC

4'5" x 6'5" (1.37 x 1.96)

# Floor Plan