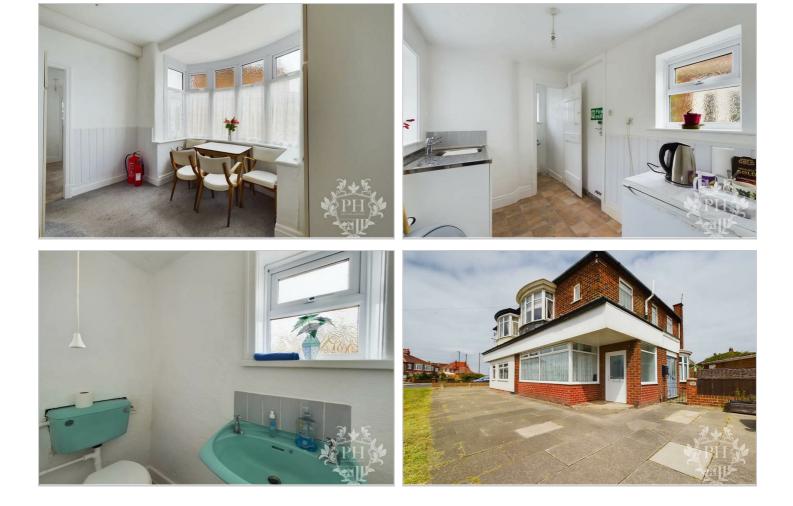

#### **STAFF ROOM**

#### 12'2 x 6'2 (3.71m x 1.88m)

A separate room provides an ideal space for staff to unwind. Comfortably furnished with a dining table and chairs, it's perfect for a welldeserved break. A large bow window on the side adds to the charm, and two single storage wardrobes provide ample room for personal belongings.

## **KITCHENETTE**

#### 8'3 x 6'4 (2.51m x 1.93m)

The kitchen, located at the rear of the property, is a convenient addition. It's equipped with a sink, fridge, and tea and coffee making facilities, catering to basic needs during busy workdays. An external side door doubles up as an emergency fire exit, ensuring safety standards are met.

#### WC

#### 3'4 x 6'1 (1.02m x 1.85m)

Lastly, the cloakroom/WC, accessible from the kitchenette, includes a WC and basin. A small frosted window adds a touch of privacy. This property invites you to envision the potential it holds for a thriving salon business. Don't miss out; this could be the opportunity you've been waiting for.