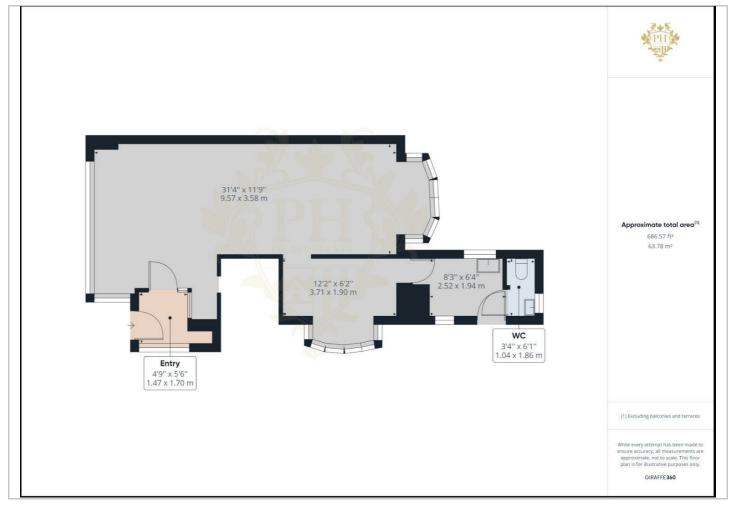

## **Floor Plan**

#### 4'9 x 5'6 (1.45m x 1.68m)

Step into a welcoming atmosphere through a pristine white uPVC door, leading into a spacious, enclosed entryway. This area is enhanced by a professional reception desk and a large window positioned on the side, allowing ample natural light to stream in. The floor is comfortably carpeted, and the walls are painted in a neutral white, creating an inviting ambiance. An interior door opens up to the heart of this location - the main salon. While already functional, this space offers the potential for modern updates to keep up with current trends.

# 31'4 x 11'9 (9.55m x 3.58m)

The main salon is impressively large and equipped with everything necessary for a thriving beauty business. It boasts a second reception desk, a portable hairdryer hood, several backwash basins, and a shelving unit adorned with beauty mirrors. The room is surrounded by large windows on the front and rear, ensuring a flood of daylight for an uplifting work environment. A storage heater is also installed for those chillier days, guaranteeing comfort all year round.

#### 12'2 x 6'2 (3.71m x 1.88m)

A separate room provides an ideal space for staff to unwind. Comfortably furnished with a dining table and chairs, it's perfect for a welldeserved break. A large bow window on the side adds to the charm, and two single storage wardrobes provide ample room for personal belongings.

#### 8'3 x 6'4 (2.51m x 1.93m)

The kitchen, located at the rear of the property, is a convenient addition. It's equipped with a sink, fridge, and tea and coffee making facilities, catering to basic needs during busy workdays. An external side door doubles up as an emergency fire exit, ensuring safety standards are met.

#### 3'4 x 6'1 (1.02m x 1.85m)

Lastly, the cloakroom/WC, accessible from the kitchenette, includes a WC and basin. A small frosted window adds a touch of privacy. This property invites you to envision the potential it holds for a thriving salon business. Don't miss out; this could be the opportunity you've been waiting for.