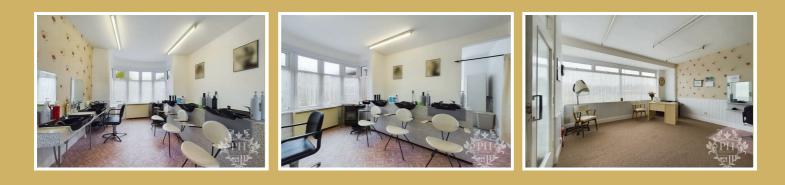

### ENTRANCE

#### 4'9 x 5'6 (1.45m x 1.68m)

Step into a welcoming atmosphere through a pristine white uPVC door, leading into a spacious, enclosed entryway. This area is enhanced by a professional reception desk and a large window positioned on the side, allowing ample natural light to stream in. The floor is comfortably carpeted, and the walls are painted in a neutral white, creating an inviting ambiance. An interior door opens up to the heart of this location - the main salon. While already functional, this space offers the potential for modern updates to keep up with current trends.

#### MAIN SALON AREA

# 31'4 x 11'9 (9.55m x 3.58m)

The main salon is impressively large and equipped with everything necessary for a thriving beauty business. It boasts a second reception desk, a portable hairdryer hood, several backwash basins, and a shelving unit adorned with beauty mirrors. The room is surrounded by large windows on the front and rear, ensuring a flood of daylight for an uplifting work environment. A storage heater is also installed for those chillier days, guaranteeing comfort all year round.