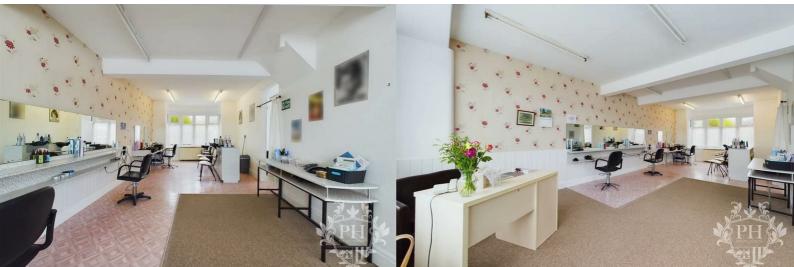

#### MAIN SALON AREA

# 31'4 x 11'9 (9.55m x 3.58m)

The main salon is impressively large and equipped with everything necessary for a thriving beauty business. It boasts a second reception desk, a portable hairdryer hood, several backwash basins, and a shelving unit adorned with beauty mirrors. The room is surrounded by large windows on the front and rear, ensuring a flood of daylight for an uplifting work environment. A storage heater is also installed for those chillier days, guaranteeing comfort all year round.