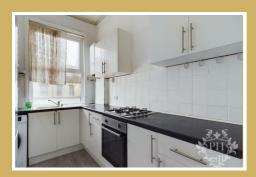

#### Kitchen

10'2" x 6'9" (3.10 x 2.07)

The room is complemented by white wall-based and drawer units, along with sleek black counter tops, adding a modern touch to the space.