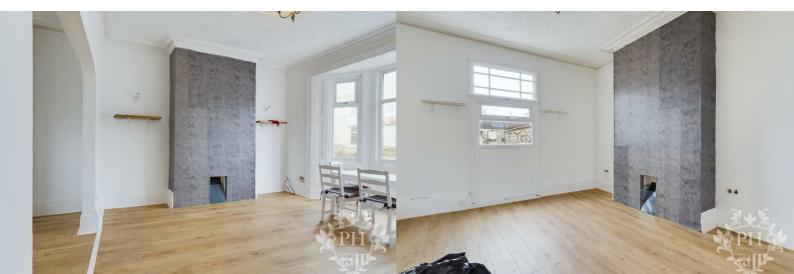

### **Reception Room**

13'2" x 13'5" (4.03 x 4.10)

This expansive, open-plan reception area is bathed in light, thanks to large windows at both the front and rear, illuminating both the reception and dining rooms. The space features brand-new hardwood floors and freshly painted white walls, creating a clean and welcoming ambience that's ready for you to move in.

# **Dining Room**

16'2" x 13'5" (4.95 x 4.11)

The large open-plan dining and reception room offers immense potential for creating a cosy living area or a spacious venue for entertaining guests. A striking bay window allows streams of natural light to flood in, highlighting the elegant new hardwood floors.