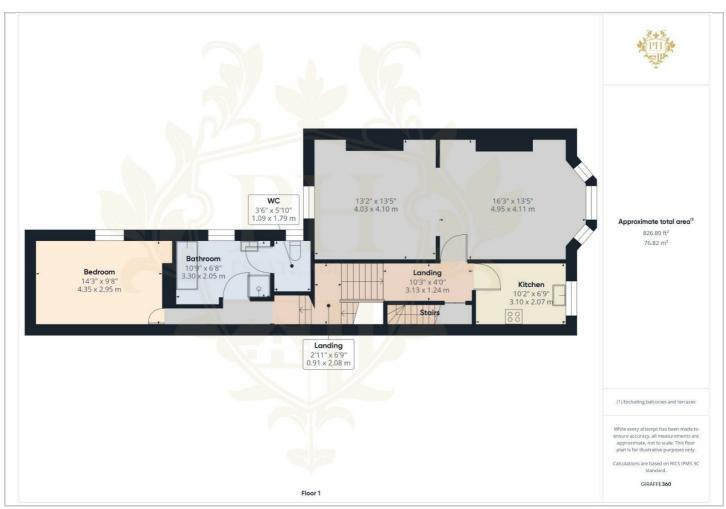

### Hallway

12'1" x 2'9" (3.70 x 0.85)

As you step through the wooden door, you're welcomed by a long, inviting hallway that leads you to the first floor.

### **Reception Room**

13'2" x 13'5" (4.03 x 4.10)

This expansive, open-plan reception area is bathed in light, thanks to large windows at both the front and rear, illuminating both the reception and dining rooms. The space features brand-new hardwood floors and freshly painted white walls, creating a clean and welcoming ambience that's ready for you to move in.

# **Dining Room**

16'2" x 13'5" (4.95 x 4.11)

The large open-plan dining and reception room offers immense potential for creating a cosy living area or a spacious venue for entertaining guests. A striking bay window allows streams of natural light to flood in, highlighting the elegant new hardwood floors.

#### Kitchen

10'2" x 6'9" (3.10 x 2.07)

The room is complemented by white wall-based and drawer units, along with sleek black counter tops, adding a modern touch to the space.

### Landing

10'3" x 4'0" (3.13 x 1.24)

Moving through the home, a unique landing area provides access to all rooms. With its high ceilings and distinctive high window, this space is perpetually brightened by natural sunlight.

# Bathroom

10'9" x 6'8" (3.30 x 2.05)

The bathroom suite includes a three-piece setup with a bath, shower, and sink basin, while access to the toilet is available through an additional door, located in a separate section of the bathroom.

### W/C

3'6" x 5'10" (1.09 x 1.79)

White toilet located in a separate part of the bathroom.

# Bedroom 1

14'3" x 9'8" (4.35 x 2.95)

The generously sized bedroom comfortably accommodates a large double bed, leaving plenty of room for additional bedroom furniture.

# Floor Plan