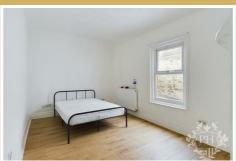

# Bedroom 1

14'3" x 9'8" (4.35 x 2.95)

The generously sized bedroom comfortably accommodates a large double bed, leaving plenty of room for additional bedroom furniture.

#### Bedroom 2

17'5" x 9'1" (5.33 x 2.78)

Another spacious bedroom similarly fits a double bed with ample space for other furnishings.