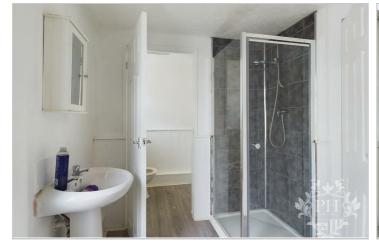

# Bathroom

10'9" x 6'8" (3.30 x 2.05)

The bathroom suite includes a three-piece setup with a bath, shower, and sink basin, while access to the toilet is available through an additional door, located in a separate section of the bathroom.