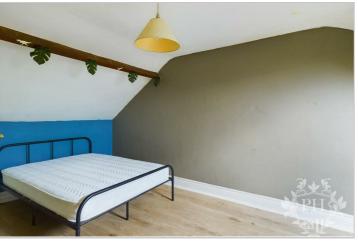

# Bedroom 1

14'3" x 9'8" (4.35 x 2.95)

The generously sized bedroom comfortably accommodates a large double bed, leaving plenty of room for additional bedroom furniture.

#### Bedroom 2

17'5" x 9'1" (5.33 x 2.78)

Another spacious bedroom similarly fits a double bed with ample space for other furnishings.