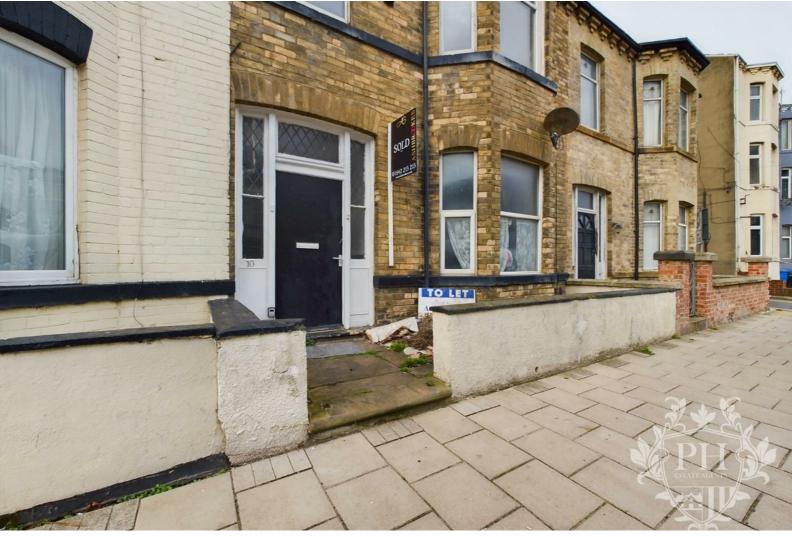

first floor, 10b Station road , Redcar, TS10 1AQ

£100,000

# first floor, 10b Station road

, Redcar, TS10 1AQ

£100,000

### Hallway

12'1" x 2'9" (3.70 x 0.85)

As you step through the wooden door, you're welcomed by a long, inviting hallway that leads you to the first floor.