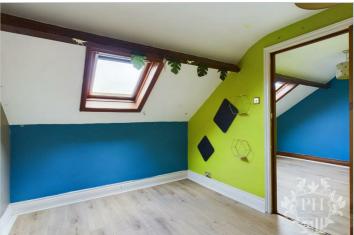

### **Reception Room**

13'2" x 13'5" (4.03 x 4.10)

This expansive, open-plan reception area is bathed in light, thanks to large windows at both the front and rear, illuminating both the reception and dining rooms. The space features brand-new hardwood floors and freshly painted white walls, creating a clean and welcoming ambience that's ready for you to move in.

# **Dining Room**

16'2" x 13'5" (4.95 x 4.11)

The large open-plan dining and reception room offers immense potential for creating a cosy living area or a spacious venue for entertaining guests. A striking bay window allows streams of natural light to flood in, highlighting the elegant new hardwood floors.