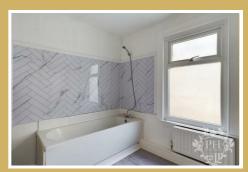

# Bathroom

10'9" x 6'8" (3.30 x 2.05)

The bathroom suite includes a three-piece setup with a bath, shower, and sink basin, while access to the toilet is available through an additional door, located in a separate section of the bathroom.