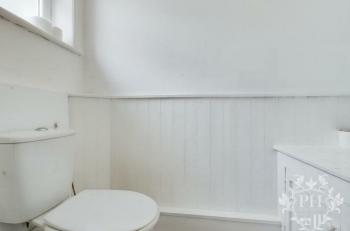

### W/C

3'6" x 5'10" (1.09 x 1.79)

White toilet located in a separate part of the bathroom.