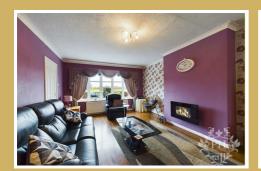

#### RECEPTION/ DINING ROOM

28'0" x 12'6" (8.53m x 3.81m)

The expansive reception and dining room seamlessly merges functionality with style, providing ample space to comfortably accommodate both living and dining furniture. The room's clean lines and minimalist aesthetic create a sense of openness, enhanced by the abundance of natural light pouring in through the UPVC bay window at the front. French doors at the rear invite you to step into the sunroom, effortlessly extending the living area outdoors.