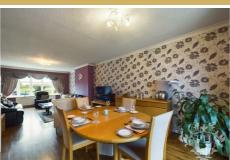

#### RECEPTION/ DINING ROOM

28'0" x 12'6" (8.53m x 3.81m)

The expansive reception and dining room seamlessly merges functionality with style, providing ample space to comfortably accommodate both living and dining furniture. The room's clean lines and minimalist aesthetic create a sense of openness, enhanced by the abundance of natural light pouring in through the UPVC bay window at the front. French doors at the rear invite you to step into the sunroom, effortlessly extending the living area outdoors.