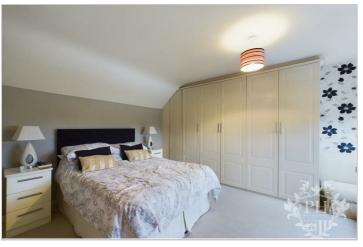

#### **BEDROOM TWO**

14'4" x 12'4" (4.37m x 3.76m)

The spacious second bedroom, located on the first floor, boasts ample space for a comfortable double bed. Natural light floods in through the modern UPVC double-glazed window, brightening the room. The built-in storage system ensures your belongings stay organized and out of sight, while the radiator provides cozy warmth on chilly days.

#### **BEDROOM THREE**

11'4" x 8'7" (3.45m x 2.62m)

The third bedroom, situated on the first floor, is a spacious double room that boasts a large UPVC double glazed window, allowing for an abundance of natural light to flood the space. The room also features a radiator for cozy warmth and ample space for storage solutions, making it an ideal retreat.