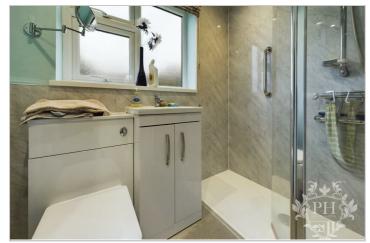

#### GROUND FLOOR BATHROOM

6'6" x 5'5" (1.98m x 1.65m)

The ground floor bathroom features a sleek three-piece suite, complete with a spacious double walk-in shower cubicle. The cubicle is equipped with a thermostatically controlled shower, providing the perfect temperature every time. The suite also includes a handy toilet and basin combination unit, complete with built-in storage to keep essentials within easy reach. Natural light floods in through the frosted UPVC double glazed window, ensuring privacy while brightening the space.

#### FIRST FLOOR BATHROOM

6'2" x 8'3" (1.88m x 2.51m)

The first floor bathroom boasts a sleek three-piece suite, designed with both style and functionality in mind. The walk-in shower cubicle features a luxurious thermostatically controlled shower system, ensuring the perfect temperature every time. The combination toilet and hand basin unit provides convenient storage,

keeping essentials within easy reach. A UPVC double glazed window allows for ample natural light and ventilation. The overall design creates a bright, modern space ideal for starting your day or unwinding after a long evening.