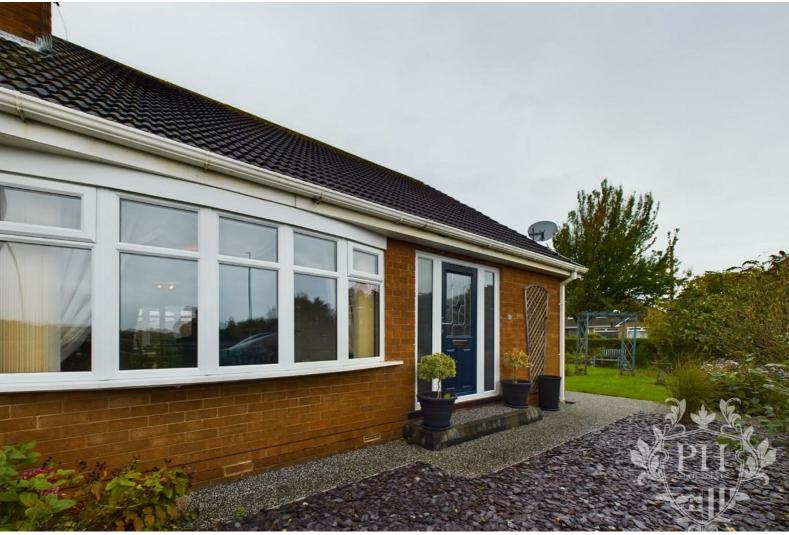

#### **ENTRANCE**

6'6" x 5'10" (1.98m x 1.78m)

Step through the stylish composite front door, perfectly complementing the beautifully maintained front garden, into a generously sized hallway. This welcoming space provides access to the reception/dining room, a convenient ground floor shower room, and the first floor via the staircase.

#### **EXTERNAL**

Welcome to a property that perfectly balances form and function, starting with its expansive front garden. Imagine having ample room for three cars to park off-street, plus a convenient garage for additional storage. The front exterior is enhanced by a charming dwarf wall, beautifully complemented by lush shrubs and a vibrant grassed area. But the outdoor delights don't stop there. The rear garden is a haven of relaxation, cleverly designed with low-maintenance block paving. Whether you envision al fresco dining, a children's play area, or simply a peaceful retreat, this generous space is ready for your personal touch.