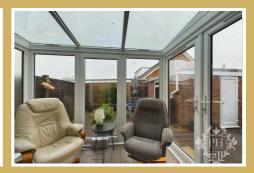

#### **CONSERVATORY**

6'5" x 9'4" (1.96m x 2.84m)

Positioned ideally at the back of the reception/dining room, the conservatory offers stunning views of the beautifully paved garden. This sun-filled space boasts a dwarf wall surround complemented by UPVC double glazed windows and French doors, seamlessly connecting the indoors to the outdoors.