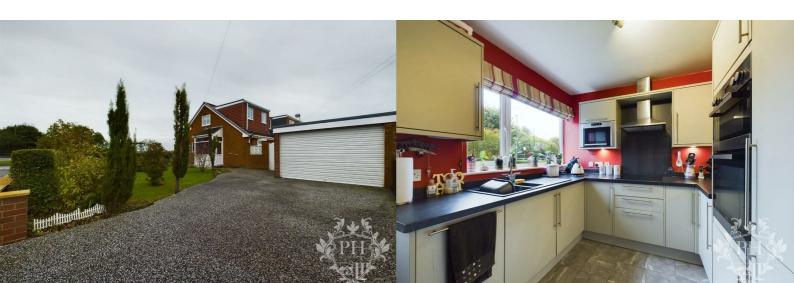

#### **KITCHEN**

10'8" x 8'5" (3.25m x 2.57m)

The kitchen is a showcase of modern style and

functionality, featuring a beautifully presented array of sleek wall, base, and drawer units. These units are thoughtfully equipped with built-in appliances, designed to enhance convenience and streamline your cooking experience. The room is bathed in natural light pouring in through the expansive UPVC double glazed window, while the radiator ensures a cozy atmosphere. A handy door provides direct access to the side porch, offering a seamless transition between indoor and outdoor spaces.

#### **EXTERNAL**

Welcome to a property that perfectly balances form and function, starting with its expansive front garden. Imagine having ample room for three cars to park off-street, plus a convenient garage for additional storage. The front exterior is enhanced by a charming dwarf wall, beautifully complemented by lush shrubs and a vibrant grassed area. But the outdoor delights don't stop there. The rear garden is a haven of relaxation, cleverly designed with low-maintenance block paving. Whether you envision al fresco dining, a children's play area, or simply a peaceful retreat, this generous space is ready for your personal touch.