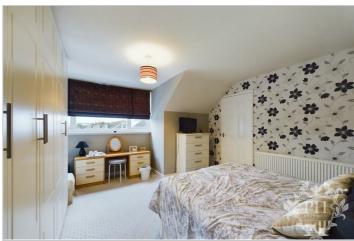

#### **BEDROOM ONE**

9'11" x 13'11" (3.02m x 4.24m )

The spacious ground floor bedroom effortlessly accommodates a double bed and ample storage, ensuring a comfortable living area. Natural light pours in through the UPVC double glazed window, and the radiator provides cozy warmth.