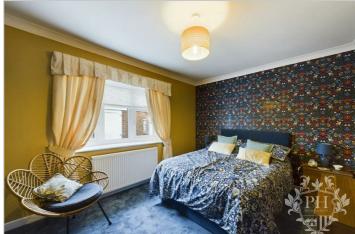

#### **BEDROOM ONE**

9'11" x 13'11" (3.02m x 4.24m )

The spacious ground floor bedroom effortlessly accommodates a double bed and ample storage, ensuring a comfortable living area. Natural light pours in through the UPVC double glazed window, and the radiator provides cozy warmth.