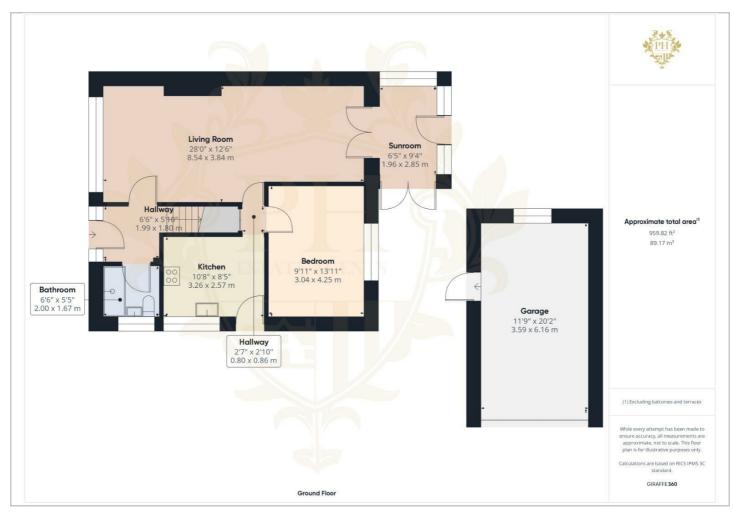

#### **ENTRANCE**

6'6" x 5'10" (1.98m x 1.78m)

Step through the stylish composite front door, perfectly complementing the beautifully maintained front garden, into a generously sized hallway. This welcoming space provides access to the reception/dining room, a convenient ground floor shower room, and the first floor via the staircase.

#### RECEPTION/ DINING ROOM

28'0" x 12'6" (8.53m x 3.81m)

The expansive reception and dining room seamlessly merges functionality with style, providing ample space to comfortably accommodate both living and dining furniture. The room's clean lines and minimalist aesthetic create a sense of openness, enhanced by the abundance of natural light pouring in through the UPVC bay window at the front. French doors at the rear invite you to step into the sunroom, effortlessly extending the living area outdoors.

#### **CONSERVATORY**

6'5" x 9'4" (1.96m x 2.84m)

Positioned ideally at the back of the reception/dining room, the conservatory offers stunning views of the beautifully paved garden. This sun-filled space boasts a dwarf wall surround complemented by UPVC double glazed windows and French doors, seamlessly connecting the indoors to the outdoors.

#### **CENTRAL HALLWAY**

2'7" x 2'10" (0.79m x 0.86m)

The central hallway gains access to the ground floor bedroom and kitchen.

#### **KITCHEN**

10'8" x 8'5" (3.25m x 2.57m)

The kitchen is a showcase of modern style and

functionality, featuring a beautifully presented array of sleek wall, base, and drawer units. These units are thoughtfully equipped with built-in appliances, designed to enhance convenience and streamline your cooking experience. The room is bathed in natural light pouring in through the expansive UPVC double glazed window, while the radiator ensures a cozy atmosphere. A handy door provides direct access to the side porch, offering a seamless transition between indoor and outdoor spaces.

#### **BEDROOM ONE**

9'11" x 13'11" (3.02m x 4.24m )

The spacious ground floor bedroom effortlessly accommodates a double bed and ample storage, ensuring a comfortable living area. Natural light pours in through the UPVC double glazed window, and the radiator provides cozy warmth.

#### GROUND FLOOR BATHROOM

6'6" x 5'5" (1.98m x 1.65m)

The ground floor bathroom features a sleek three-piece suite, complete with a spacious double walk-in shower cubicle. The cubicle is equipped with a thermostatically controlled shower, providing the perfect temperature every time. The suite also includes a handy toilet and basin combination unit, complete with built-in storage to keep essentials within easy reach. Natural light floods in through the frosted UPVC double glazed window, ensuring privacy while brightening the space.

### Floor Plan