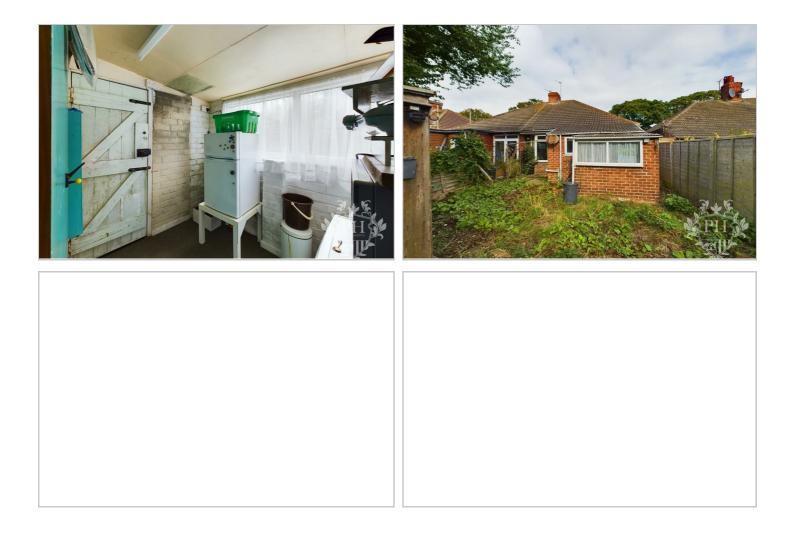

#### **KITCHEN**

The kitchen comprises an array of wall, base and drawer units with a light worktop to contrast. From the kitchen you'll access the utility/ storage area which leads into the rear garden.

#### **EXTERNAL**

The property offers on-street parking, front garden and rear.