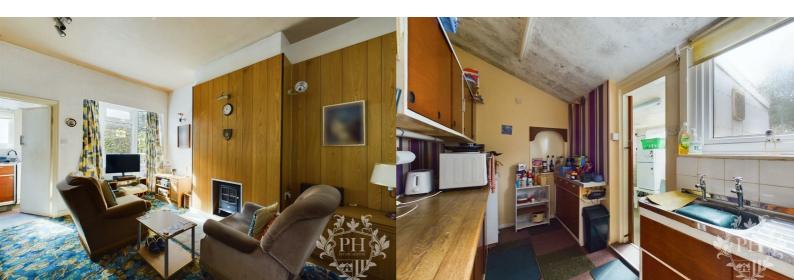

#### **RECEPTION ROOM**

The reception room is set to the rear of the property providing adequate space for a three piece suite and storage units with ease. This room benefits from a window, radiator and fire.

#### **KITCHEN**

The kitchen comprises an array of wall, base and drawer units with a light worktop to contrast. From the kitchen you'll access the utility/ storage area which leads into the rear garden.