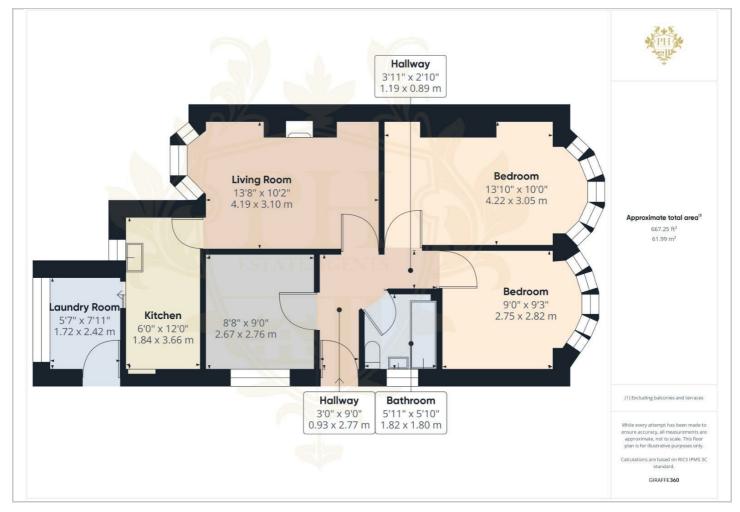

#### **Floor Plan**

#### HALLWAY

Entering through a composite glazed door from the side aspect of the property is a large hallway which gains access to the reception room, three spacious bedrooms and bathroom.

#### **RECEPTION ROOM**

The reception room is set to the rear of the property providing adequate space for a three piece suite and storage units with ease. This room benefits from a window, radiator and fire.

#### **KITCHEN**

The kitchen comprises an array of wall, base and drawer units with a light worktop to contrast. From the kitchen you'll access the utility/ storage area which leads into the rear garden.

#### **BEDROOM ONE**

The first bedroom is located to the front of the property providing the perfect amount of space for a double bed and storage whilst still ensuring a minimal look.

#### **BEDROOM TWO**

The second bedroom is also set to the front aspect of the property and provides enough space for a double bed and smaller storage units

#### **BEDROOM THREE**

The third bedroom is the smallest of the three providing the space for a single bed and smaller storage units

#### BATHROOM

The bathroom comprises a paneled bath, hand basin and low level w/c