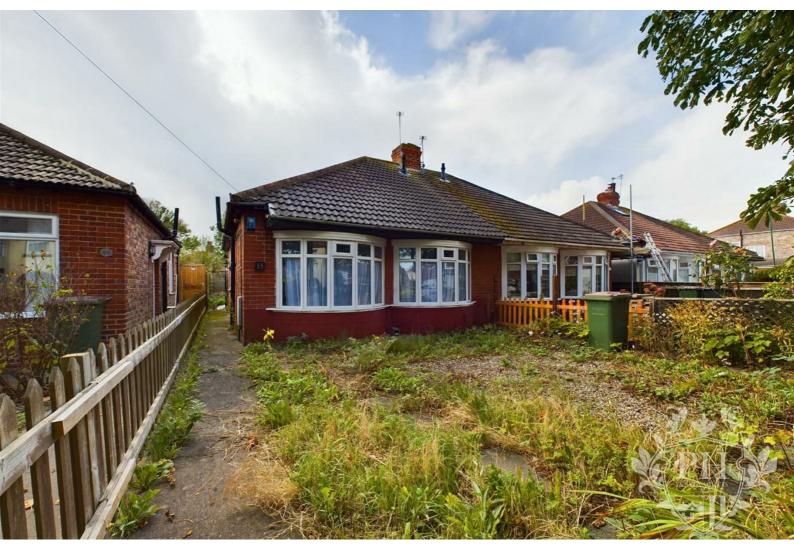

## 15 Chestnut Avenue , Redcar, TS10 3PB

By Auction £110,000

### 15 Chestnut Avenue , Redcar, TS10 3PB

# By Auction £110,000

#### **EXTERNAL**

The property offers on-street parking, front garden and rear.