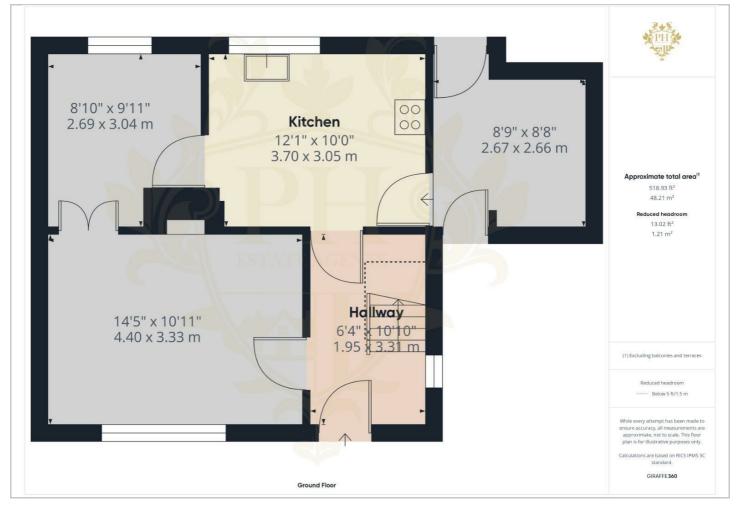

# HALLWAY

6'4" x 10'10" (1.93m x 3.30m)

Entering through a black UPVC double glazed door is a bright hallway which gains access to the reception room, kitchen and first floor.

### **RECEPTION ROOM**

14'5" x 10'11" (4.39m x 3.33m)

The reception room is large in size and benefits from a UPVC double glazed window, radiator and fire surround.

#### 8'10" x 9'11" (2.69m x 3.02m)

The dining room is set to the rear of the property and gains access to the spacious kitchen and reception room. The room can accomodate a dining room table and smaller storage units and has a UPVC double glazed window and radiator.

#### 12'1" x 10'0" (3.68m x 3.05m)

The kitchen is in need of renovation but currently has wall, base and drawer units with a large UPVC double glazed window and radiator

# **Floor Plan**