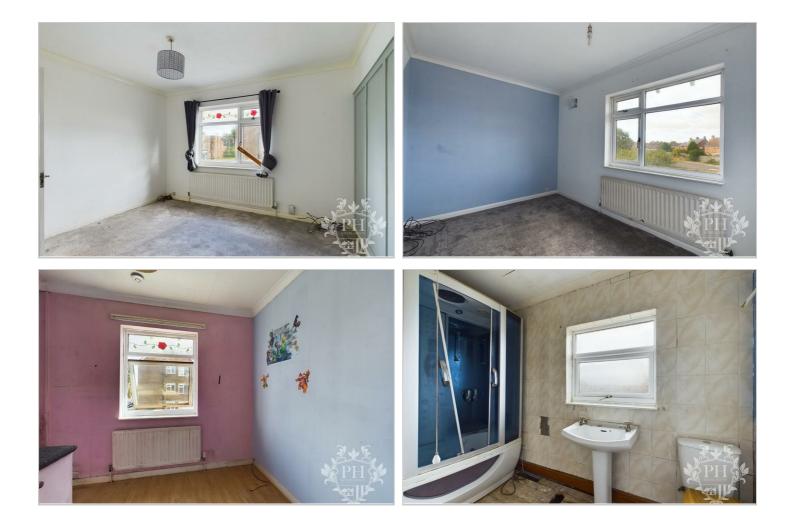

#### **BEDROOM ONE**

11'9" x 10'10" (3.58m x 3.30m)

The first bedroom is a spacious double located to the front aspect of the property and features UPVC double glazed window and radiator.

#### **BEDROOM TWO**

10'8" x 8'0" (3.25m x 2.44m)

The second bedroom is set to the rear aspect of the property and provides the space for a double bed and larger storage units. This room benefits from a UPVC double glazed window, radiator and small storage cupboard.

#### **BEDROOM THREE**

9'1" x 7'8" (2.77m x 2.34m)

The third bedroom can accomodate a single bed and smaller storage units and benefits from a UPVC double glazed window and radiator

#### BATHROOM

10'6" x 5'5" (3.20m x 1.65m)

The bathroom is in need of renovations and currently comprises a three piece suite including a bath, hand basin and toilet