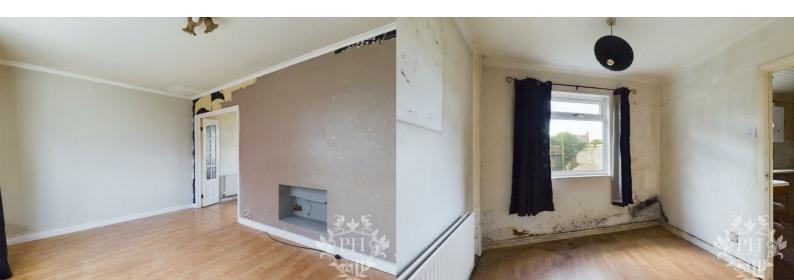

### **RECEPTION ROOM**

14'5" x 10'11" (4.39m x 3.33m)

The reception room is large in size and benefits from a UPVC double glazed window, radiator and fire surround.

# **DINING ROOM**

#### 8'10" x 9'11" (2.69m x 3.02m)

The dining room is set to the rear of the property and gains access to the spacious kitchen and reception room. The room can accomodate a dining room table and smaller storage units and has a UPVC double glazed window and radiator.