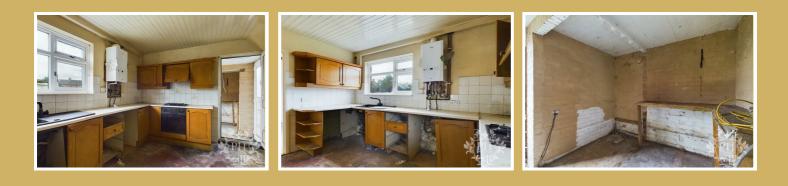

#### **KITCHEN**

#### 12'1" x 10'0" (3.68m x 3.05m)

The kitchen is in need of renovation but currently has wall, base and drawer units with a large UPVC double glazed window and radiator