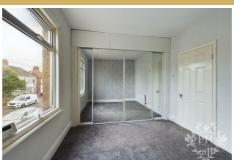

#### BEDROOM ONE

9'8" x 10'1" (2.95m x 3.07m)

Located at the front of the property, this bedroom features modern grey carpet and tastefully neutral wall decor. The room is equipped with spacious fitted wardrobes that have sliding mirror doors, offering both style and functionality.