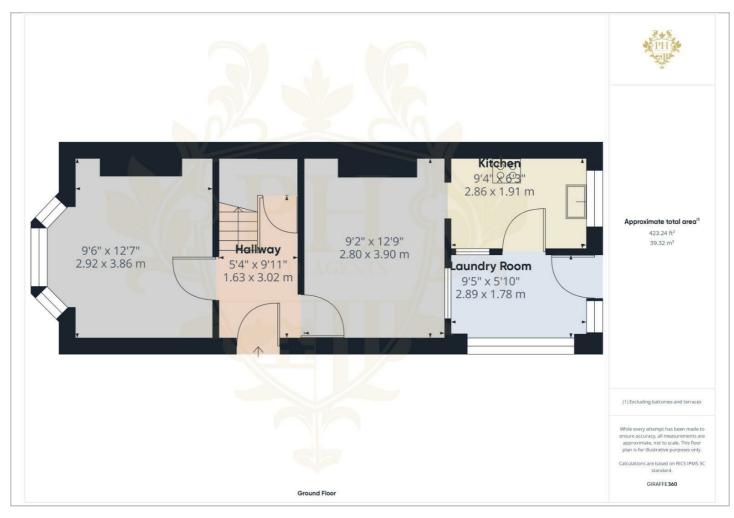

#### **ENTRANCE HALLWAY**

5'4" x 9'11" (1.63m x 3.02m)

Step into the entrance hallway of this charming home. From here, a door to your left leads to the inviting front reception room, while a door on the right opens into the spacious dining room. The hallway also houses a staircase that ascends to the first floor.

#### RECEPTION ROOM

9'6" x 12'7" (2.90m x 3.84m)

The front reception room is bathed in natural light, thanks to its large bay window. It features a neutral grey carpet and a central heating radiator, creating a cosy and comfortable space.

#### **DINING ROOM**

9'2" x 12'9" (2.79m x 3.89m)

The dining room has wood laminate flooring and a central heating radiator, offering ample space for delightful family mealtimes.

#### **KITCHEN**

9'4" x 6'3" (2.84m x 1.91m )

The kitchen is equipped with fitted wall, base, and drawer units, complemented by half white tiled walls for easy cleaning. It includes an integrated oven, hob, and extractor fan, as well as a central heating radiator and a stainless steel sink with a mixer tap. A window above the sink provides a view of the rear garden.

#### REAR ENTRANCE

9'5" x 5'10" (2.87m x 1.78m)

Further enhancing this property is the rear entrance, which could serve as a utility area, offering endless possibilities for customisation.