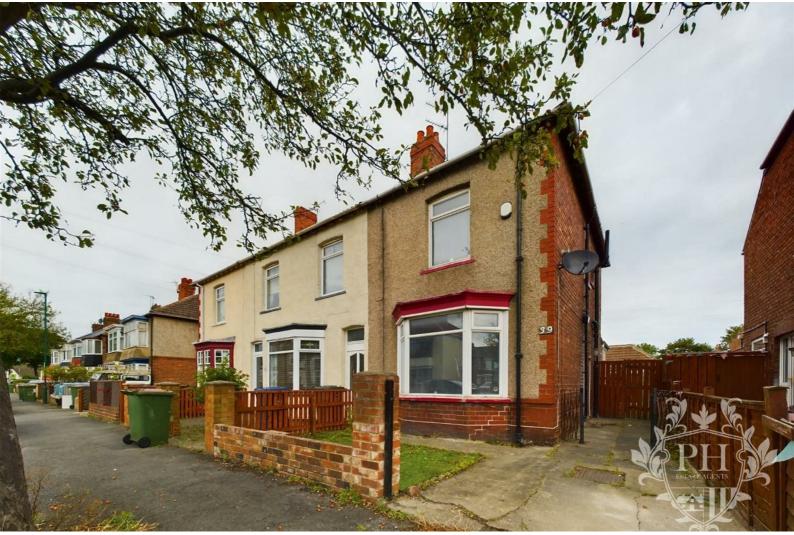

# 39 Brooksbank Avenue

, Redcar, TS10 1HW

£115,000

## 39 Brooksbank Avenue

, Redcar, TS10 1HW

£115,000

#### **EXTERNAL**

Externally, the property boasts a driveway at the front, complemented by a secure side gate that provides easy access to the rear garden. The rear garden, enclosed by a fence, is predominantly laid to lawn, featuring paved areas and a convenient storage shed. With a bit of updating, this garden has the potential to transform into a delightful and welcoming retreat, perfect for relaxation and outdoor activities.