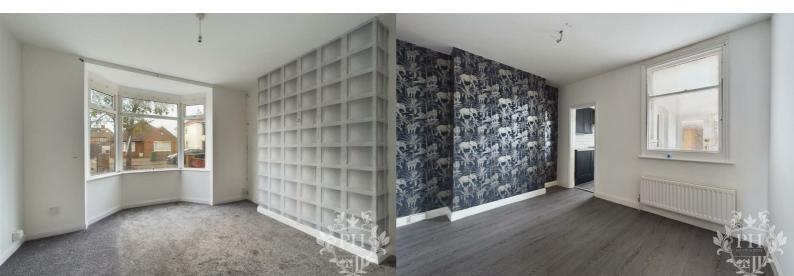

#### RECEPTION ROOM

9'6" x 12'7" (2.90m x 3.84m)

The front reception room is bathed in natural light, thanks to its large bay window. It features a neutral grey carpet and a central heating radiator, creating a cosy and comfortable space.

#### **BEDROOM TWO**

9'4" x 6'4" (2.84m x 1.93m)

The second bedroom, located towards the rear of the property, offers a serene and private retreat. It features a large UPVC double glazed window that allows natural light to flood the room, creating a bright and airy atmosphere. The room is equipped with a radiator to ensure comfort during colder months and boasts a striking feature wall that adds a touch of elegance and personality. This spacious