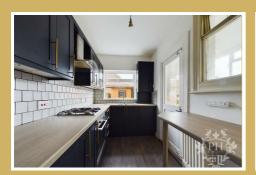

#### **KITCHEN**

9'4" x 6'3" (2.84m x 1.91m )

The kitchen is equipped with fitted wall, base, and drawer units, complemented by half white tiled walls for easy cleaning. It includes an integrated oven, hob, and extractor fan, as well as a central heating radiator and a stainless steel sink with a mixer tap. A window above the sink provides a view of the rear garden.