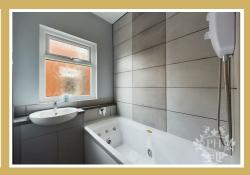

#### **BATHROOM**

4'9" x 5'9" (1.45m x 1.75m)

The contemporary bathroom is designed for relaxation and convenience. It features a stylish vanity with a n integrated basin and ample storage beneath. The modern bathtub comes with jets, complemented by an overhead

electric shower. A frosted window on the side elevation ensures privacy while allowing natural light to flood the space.