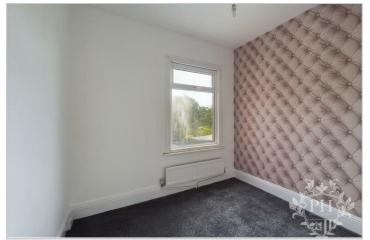

#### **BEDROOM TWO**

9'4" x 6'4" (2.84m x 1.93m)

The second bedroom, located towards the rear of the property, offers a serene and private retreat. It features a large UPVC double glazed window that allows natural light to flood the room, creating a bright and airy atmosphere. The room is equipped with a radiator to ensure comfort during colder months and boasts a striking feature wall that adds a touch of elegance and personality. This spacious

bedroom can comfortably accommodate a double bed along with smaller storage units, making it an ideal space for relaxation and storage.