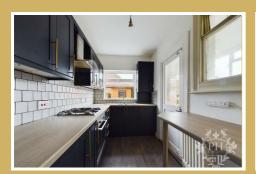

#### **KITCHEN**

9'4" x 6'3" (2.84m x 1.91m )

The kitchen is equipped with fitted wall, base, and drawer units, complemented by half white tiled walls for easy cleaning. It includes an integrated oven, hob, and extractor fan, as well as a central heating radiator and a stainless steel sink with a mixer tap. A window above the sink provides a view of the rear garden.