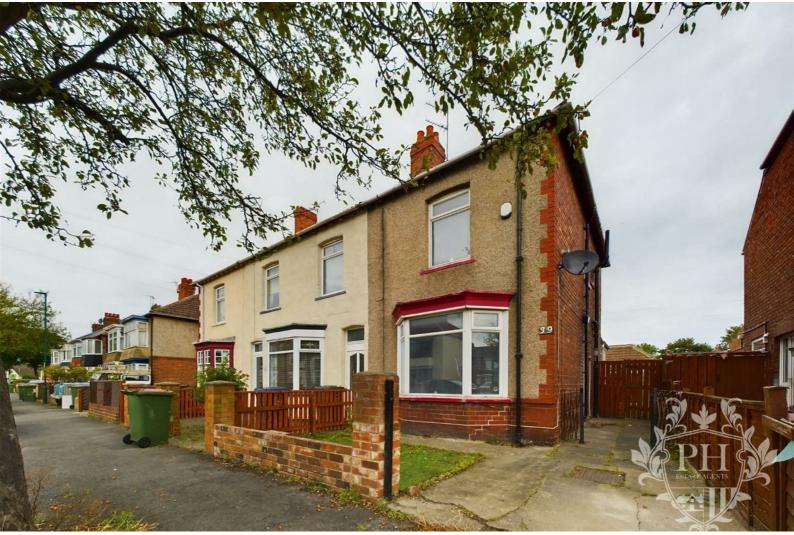

# 39 Brooksbank Avenue

, Redcar, TS10 1HW

£125,000

## 39 Brooksbank Avenue

, Redcar, TS10 1HW

£125,000

#### **EXTERNAL**

Externally, the property boasts a driveway at the front, complemented by a secure side gate that provides easy access to the rear garden. The rear garden, enclosed by a fence, is predominantly laid to lawn, featuring paved areas and a convenient storage shed. With a bit of updating, this garden has the potential to transform into a delightful and welcoming retreat, perfect for relaxation and outdoor activities.