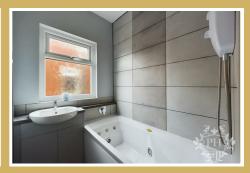

#### **BATHROOM**

4'9" x 5'9" (1.45m x 1.75m)

The contemporary bathroom is designed for relaxation and convenience. It features a stylish vanity with a n integrated basin and ample storage beneath. The modern bathtub comes with jets, complemented by an overhead

electric shower. A frosted window on the side elevation ensures privacy while allowing natural light to flood the space.