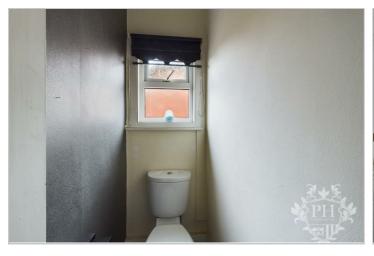

#### WC

2'7" x 5'8" (0.79m x 1.73m)

Adjacent to the bathroom, the separate WC is equipped with a modern toilet and an additional frosted window on the side elevation, maintaining the home's cohesive design and ensuring a bright, airy feel.