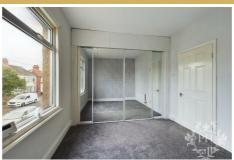

#### BEDROOM ONE

9'8" x 10'1" (2.95m x 3.07m)

Located at the front of the property, this bedroom features modern grey carpet and tastefully neutral wall decor. The room is equipped with spacious fitted wardrobes that have sliding mirror doors, offering both style and functionality.