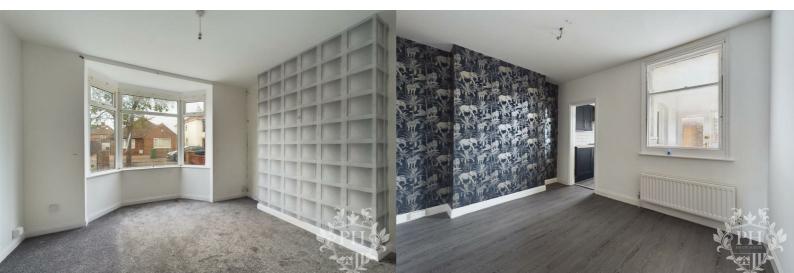

#### RECEPTION ROOM

9'6" x 12'7" (2.90m x 3.84m)

The front reception room is bathed in natural light, thanks to its large bay window. It features a neutral grey carpet and a central heating radiator, creating a cosy and comfortable space.

#### **BEDROOM TWO**

9'4" x 6'4" (2.84m x 1.93m)

The second bedroom, located towards the rear of the property, offers a serene and private retreat. It features a large UPVC double glazed window that allows natural light to flood the room, creating a bright and airy atmosphere. The room is equipped with a radiator to ensure comfort during colder months and boasts a striking feature wall that adds a touch of elegance and personality. This spacious

bedroom can comfortably accommodate a double bed along with smaller storage units, making it an ideal space for relaxation and storage.