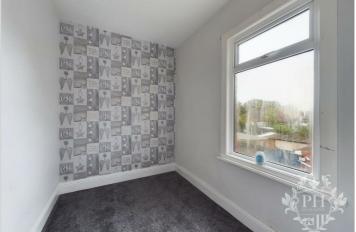

#### **BEDROOM THREE**

7'0" x 8'11" (2.13m x 2.72m)

Nestled at the back of the property, the third bedroom offers a serene and cozy retreat. This space is ideally suited for a single bed and compact storage units, ensuring a comfortable and organized living area. The room is bathed in natural light through a large UPVC double glazed window, and it stays warm and inviting thanks to the efficient radiator.