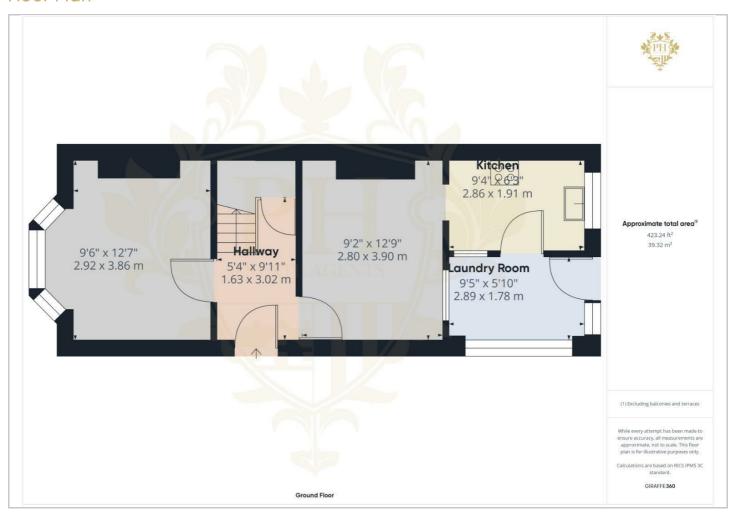

#### **ENTRANCE HALLWAY**

5'4" x 9'11" (1.63m x 3.02m)

Step into the entrance hallway of this charming home. From here, a door to your left leads to the inviting front reception room, while a door on the right opens into the spacious dining room. The hallway also houses a staircase that ascends to the first floor.

#### RECEPTION ROOM

9'6" x 12'7" (2.90m x 3.84m)

The front reception room is bathed in natural light, thanks to its large bay window. It features a neutral grey carpet and a central heating radiator, creating a cosy and comfortable space.

#### **DINING ROOM**

9'2" x 12'9" (2.79m x 3.89m)

The dining room has wood laminate flooring and a central heating radiator, offering ample space for delightful family mealtimes.

#### **KITCHEN**

9'4" x 6'3" (2.84m x 1.91m )

The kitchen is equipped with fitted wall, base, and drawer units, complemented by half white tiled walls for easy cleaning. It includes an integrated oven, hob, and extractor fan, as well as a central heating radiator and a stainless steel sink with a mixer tap. A window above the sink provides a view of the rear garden.

#### REAR ENTRANCE

9'5" x 5'10" (2.87m x 1.78m)

Further enhancing this property is the rear entrance, which could serve as a utility area, offering endless possibilities for customisation.