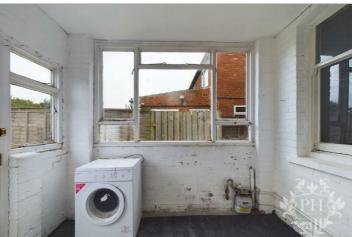

#### REAR ENTRANCE

9'5" x 5'10" (2.87m x 1.78m)

Further enhancing this property is the rear entrance, which could serve as a utility area, offering endless possibilities for customisation.