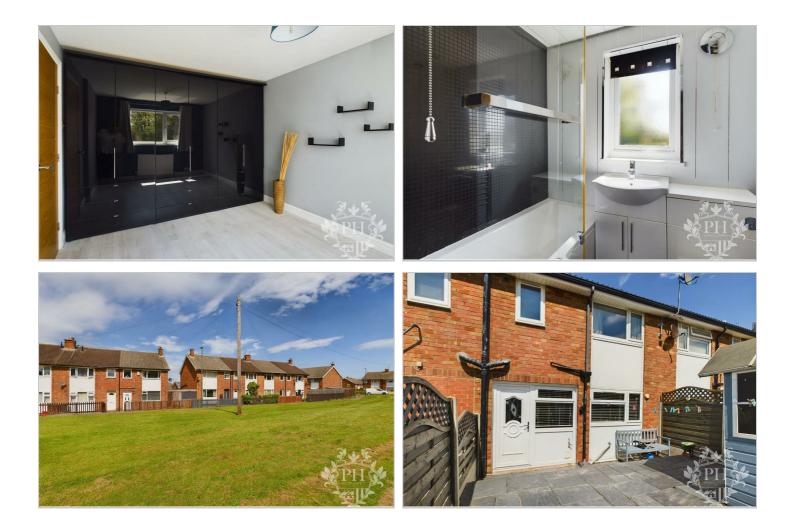

#### **BEDROOM ONE**

#### 13'8 x 9'3 (4.17m x 2.82m)

Bedroom one is to the front of the home and features wood flooring and large double glazed window overlooking the green to the front. Central heating radiator and a cupboard which house the homes boiler.

#### BATHROOM

5'3 x 5'10 (1.60m x 1.78m) The modern family bathroom is equipped with a three-piece suite, including a toilet and basin set in a stylish vanity, and a generously sized bath with an overhead shower and shower screen. The bathroom is finished with contemporary wall and ceiling cladding and a double-glazed frosted window to the rear.

#### **EXTERNAL**

Externally, the property boasts a lowmaintenance front garden, enclosed by a fence and gate, and block-paved. To the rear, another low-maintenance garden awaits, also enclosed with fencing and a gate, featuring modern block paving and a handy storage shed.