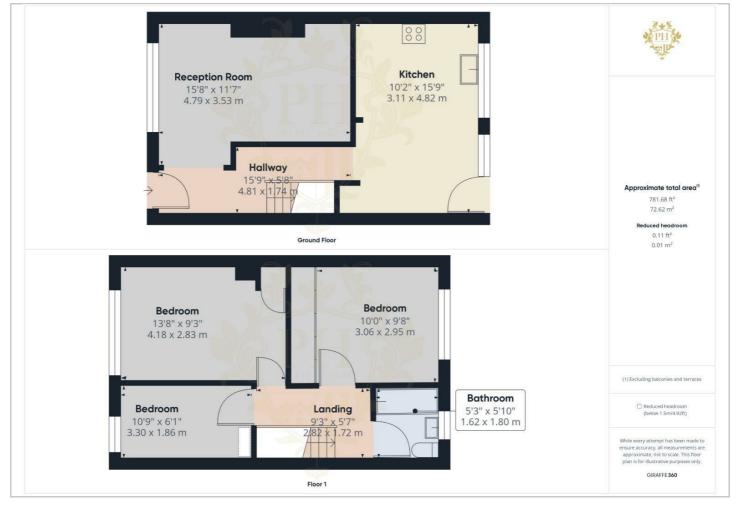

#### Floor Plan

#### 15'9 x 5'8 (4.80m x 1.73m)

Welcome to this home, accessed through a contemporary double-glazed composite door into the inviting entrance hallway. The openplan hallway seamlessly connects to the reception room, kitchen diner, and staircase leading to the first floor. It features a central heating radiator and a convenient storage cupboard beneath the stairs.

#### 15'8 x 11'7 (4.78m x 3.53m)

The reception room is situated at the front of the home, boasting a large double-glazed window that floods the space with natural light, complemented by modern wood flooring.

#### 10'2 x 15'9 (3.10m x 4.80m)

The kitchen diner features striking red kitchen base, wall, and drawer units, paired with a grey tile splashback. It comes equipped with an integrated oven, hob, extractor fan, and a 1.5 sink and drainer with a mixer tap. Doubleglazed windows offer views of the rear garden, and an external door provides access to the outdoor space. A breakfast bar offers a perfect spot for casual dining.

#### LANDING

9'3 x 5'7 (2.82m x 1.70m) Upstairs, the carpeted landing leads to three bedrooms, a family bathroom, and loft space.

#### 13'8 x 9'3 (4.17m x 2.82m)

Bedroom one is to the front of the home and features wood flooring and large double glazed window overlooking the green to the front. Central heating radiator and a cupboard which house the homes boiler.

#### **BEDROOM TWO**

10' x 9'8 (3.05m x 2.95m)

Bedroom two is to the rear of the home and has a central heating radiator and double glazed window. The room has modern light wood flooring.

#### **BEDROOM THREE**

10'9 x 6'1 (3.28m x 1.85m)

Bedroom three, located at the front of the home, is the smallest yet charming, featuring wood flooring, a double-glazed window, and a central heating radiator.

#### BATHROOM

5'3 x 5'10 (1.60m x 1.78m) The modern family bathroom is equipped with a three-piece suite, including a toilet and basin set in a stylish vanity, and a generously sized bath with an overhead shower and shower screen. The bathroom is finished with contemporary wall and ceiling cladding and a double-glazed frosted window to the rear.