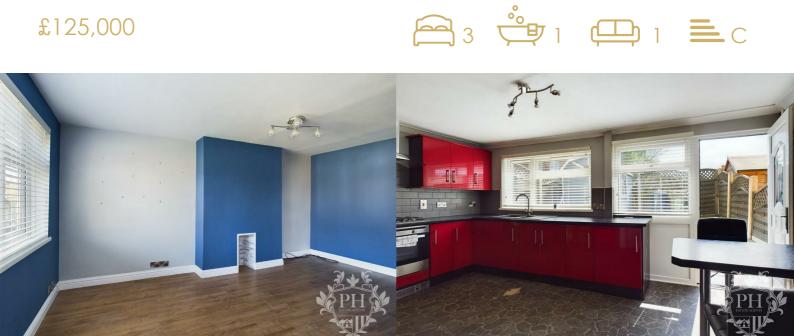

# £125,000

#### **KITCHEN DINER**

#### 10'2 x 15'9 (3.10m x 4.80m)

The kitchen diner features striking red kitchen base, wall, and drawer units, paired with a grey tile splashback. It comes equipped with an integrated oven, hob, extractor fan, and a 1.5 sink and drainer with a mixer tap. Doubleglazed windows offer views of the rear garden, and an external door provides access to the outdoor space. A breakfast bar offers a perfect spot for casual dining.