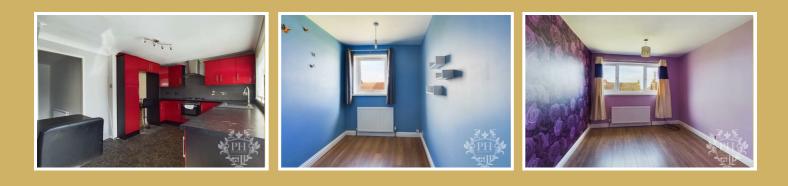

#### **KITCHEN DINER**

#### 10'2 x 15'9 (3.10m x 4.80m)

The kitchen diner features striking red kitchen base, wall, and drawer units, paired with a grey tile splashback. It comes equipped with an integrated oven, hob, extractor fan, and a 1.5 sink and drainer with a mixer tap. Doubleglazed windows offer views of the rear garden, and an external door provides access to the outdoor space. A breakfast bar offers a perfect spot for casual dining.

#### 15'8 x 11'7 (4.78m x 3.53m)

The reception room is situated at the front of the home, boasting a large double-glazed window that floods the space with natural light, complemented by modern wood flooring.