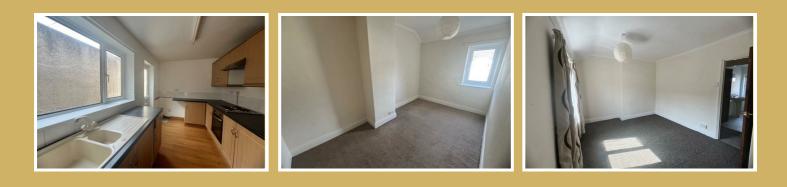

#### **KITCHEN**

The kitchen features an array of luminous wallmounted, base, and drawer units that brilliantly contrast against the sleek, dark countertops. This inviting space is further enhanced by a seamlessly integrated electric oven paired with a gas hob on top. Additionally, the room is bathed in natural light through a UPVC double-glazed window and door, which provide a view and convenient access to the quaint rear yard.

#### **BEDROOM ONE**

The first bedroom is the more spacious of the two, effortlessly accommodating a double

bed and ample storage units. This inviting room features a large UPVC double glazed window that allows abundant natural light to flood the space, a radiator for optimal warmth, and a newly installed plush grey carpet that adds a touch of modern elegance and comfort.

#### **BEDROOM TWO**

The second bedroom, located at the rear of the property, offers a generous amount of space, comfortably accommodating a double bed along with various smaller storage units. This inviting room is enhanced by a large UPVC double glazed window that allows plenty of natural light to flood in, as well as a modern radiator for optimal warmth. The room is further complemented by a plush grey carpet, adding a touch of elegance and comfort underfoot.