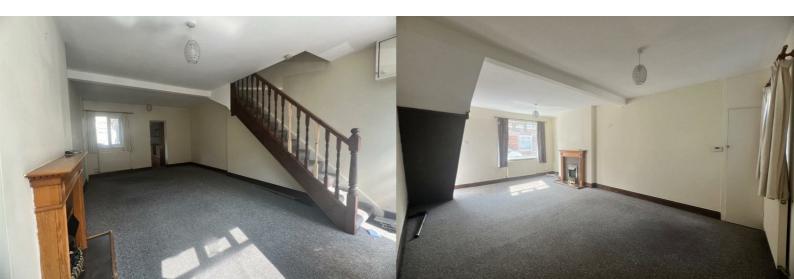

#### **RECEPTION/ DINING ROOM**

The reception area is an expansive, openconcept space that effortlessly accommodates both living and dining furniture. This room is enhanced by UPVC double glazed windows at both the front and rear, allowing ample natural light to flood in. It also offers convenient access to the first floor and the kitchen, making it a central hub for the home.