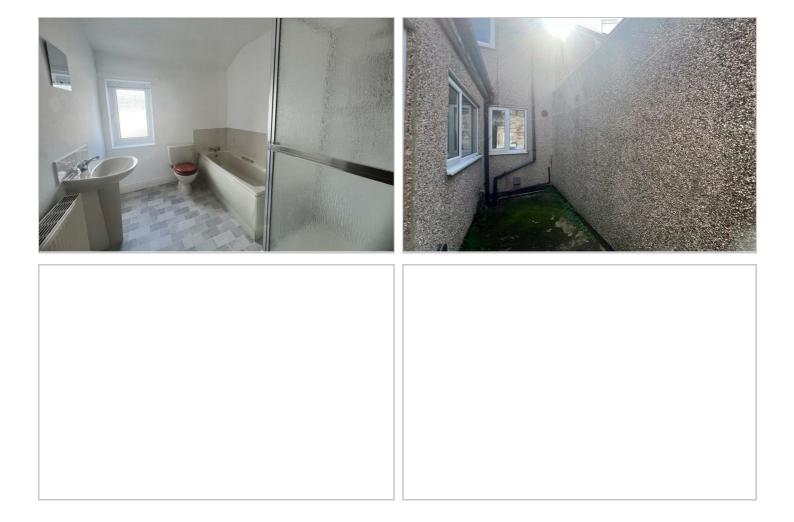

#### FAMILY BATHROOM

The bathroom features a four-piece suite that includes a sleek paneled bath for relaxing soaks, a spacious walk-in shower cubicle for invigorating showers, a hand basin for your daily routines, and a modern low-level W/C for added convenience. The room is complemented by a radiator to keep you warm and a frosted UPVC double-glazed window that allows natural light to filter in while maintaining privacy.

#### EXTERNAL

This property offers on-street parking and a secure rear yard

https://www.phestateagents.co.uk/