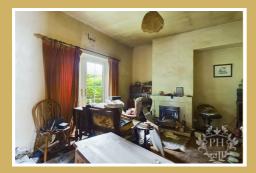

#### RECEPTION/ DINING ROOM

The reception/ dining room is located to the rear of the property and it provides the perfect amount of space for both living and dining furniture. Whilst being larger in size this room also benefits from french doors which lead into the rear garden and small UPVC double glazed window for natural light to flood through.