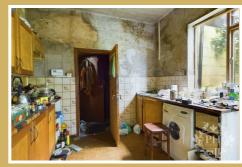

#### **KITCHEN**

The kitchen is equipped with a number of wall, base and drawer units with ample work top space. This room gains access to the third bedroom, bathroom, reception room and rear garden.