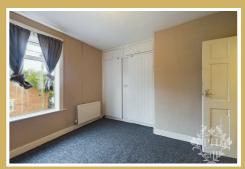

#### **BEDROOM ONE**

9'9 x 12'5 (2.97m x 3.78m)

The bedroom is spacious enough to accommodate a double bed along with smaller storage units. It is enhanced by a large window that allows natural light to flood the room and a well-placed radiator that ensures warmth and comfort.

### **BEDROOM TWO**

8'1 x 8'5 (2.46m x 2.57m)

The second bedroom is designed to comfortably accommodate a single bed along with smaller storage units, providing a cozy yet functional space. This room is enhanced by the presence of a window that allows natural light to brighten the area, and a radiator that ensures a warm and inviting atmosphere.