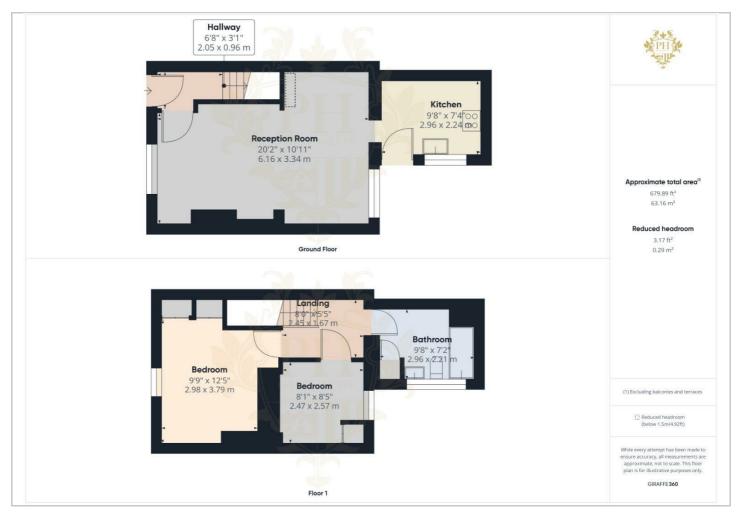

#### **ENTRANCE**

6'8 x 3'1 (2.03m x 0.94m)

Entering through a Brown wooden door is a ample size passage which gains access to the first floor and reception room

#### RECEPTION ROOM

20'2 x 10'11 (6.15m x 3.33m)

The spacious reception room boasts a large front-facing window that floods the space with natural light, complemented by a radiator and a fire surround. This generously sized room offers ample space to comfortably accommodate both living and dining furniture, creating a versatile and inviting area for relaxation and entertaining.

#### **KITCHEN**

9'8 x 7'4 (2.95m x 2.24m)

The kitchen features an array of crafted wooden wall cabinets, base units, and spacious drawer compartments, all enhanced by the convenience of a built-in oven. This well-appointed room provides seamless access to the property's charming rear yard and is illuminated by a window that offers a delightful view of the side aspect.

#### LANDING

8 x 5'5 (2.44m x 1.65m)

The landing gains access to the two spacious bedrooms, family bathroom and loft.

#### **BEDROOM ONE**

9'9 x 12'5 (2.97m x 3.78m)

The bedroom is spacious enough to accommodate a double bed along with smaller storage units. It is enhanced by a large window that allows natural light to flood the room and a well-placed radiator that ensures warmth and comfort.

### **BEDROOM TWO**

8'1 x 8'5 (2.46m x 2.57m)

The second bedroom is designed to comfortably accommodate a single bed along with smaller storage units, providing a cozy yet functional space. This room is enhanced by the presence of a window that allows natural light to brighten the area, and a radiator that ensures a warm and inviting atmosphere.

#### **BATHROOM**

9'8 x 7'2 (2.95m x 2.18m)

The family bathroom boasts a stylish paneled bathtub equipped with convenient shower attachments, complemented by a sleek toilet and sink combination that features ample storage space within the cupboards beneath. This inviting room is bathed in natural light from a frosted window, and is kept cozy with a well-placed radiator.