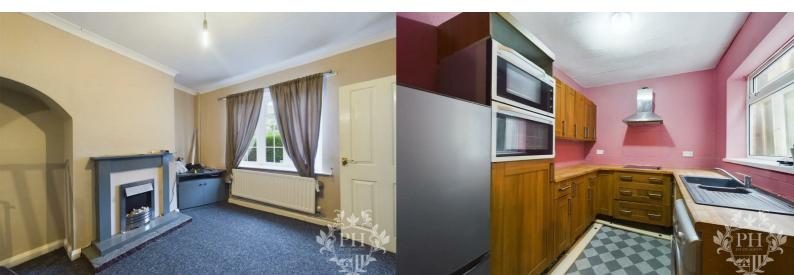

#### RECEPTION ROOM

20'2 x 10'11 (6.15m x 3.33m)

The spacious reception room boasts a large front-facing window that floods the space with natural light, complemented by a radiator and a fire surround. This generously sized room offers ample space to comfortably accommodate both living and dining furniture, creating a versatile and inviting area for relaxation and entertaining.

#### **KITCHEN**

9'8 x 7'4 (2.95m x 2.24m)

The kitchen features an array of crafted wooden wall cabinets, base units, and spacious drawer compartments, all enhanced by the convenience of a built-in oven. This well-appointed room provides seamless access to the property's charming rear yard and is illuminated by a window that offers a delightful view of the side aspect.