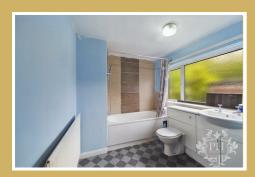

#### **BATHROOM**

9'8 x 7'2 (2.95m x 2.18m)

The family bathroom boasts a stylish paneled bathtub equipped with convenient shower attachments, complemented by a sleek toilet and sink combination that features ample storage space within the cupboards beneath. This inviting room is bathed in natural light from a frosted window, and is kept cozy with a well-placed radiator.