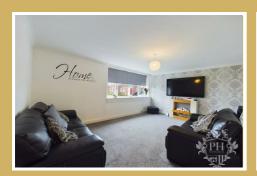

#### RECEPTION ROOM

16'8 x 11'8 (5.08m x 3.56m)

The reception room, located at the front of the home, is bathed in sunlight pouring in through the large double glazed window. The room features a modern grey carpet that adds a touch of sophistication, complemented by the white painted walls and a stylish central electric fireplace. This room is the perfect size to comfortably accommodate the whole family for relaxed evenings in.