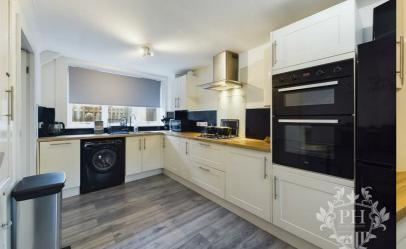

#### **KITCHEN**

9'11 x 17'9 (3.02m x 5.41m)

The kitchen features a sleek wood laminate floor which perfectly complements the contemporary shaker-style wall, base, and drawer units. A practical yet stylish double oven, hob, and extractor fan, all integrated into the sleek units, along with a built-in dishwasher, make the kitchen the heart of the home. The wood laminate floor extends throughout the kitchen, leading your eye to the beautiful wood worktop and black splash back adorned with shimmering silver detail. A trendy breakfast bar with stylish bar stools invites you to enjoy casual meals and conversation. The kitchen is warmed by a central heating radiator and a plush grey sofa, creating a cosy atmosphere for relaxing after a long day. Large double glazed windows bathe the space in natural light from both the front and rear elevations, offering views of the gardens.