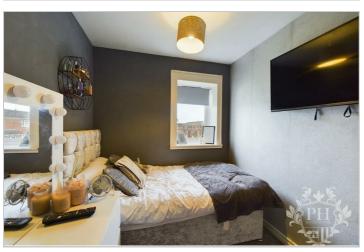

#### **BEDROOM ONE**

13'8 x 8'7 (4.17m x 2.62m)

Bedroom One, located at the front of the home, features a modern grey carpet, large double glazed window, and a central heating radiator. The room is tastefully furnished and can accommodate a

king-sized bed, bedside tables, and a wardrobe. The neutral decor and natural light create a calm and relaxing atmosphere perfect for a good night's sleep.