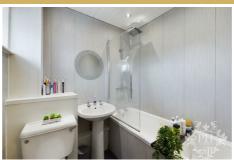

#### FAMILY BATHROOM

5'5 x 5'11 (1.65m x 1.80m)

Stepping into the sleek, modern family bathroom, you'll be greeted by a stylish three-piece suite. The toilet, basin, and bath are all elegantly designed, with the bath featuring a contemporary overhead shower and an additional luxurious rainfall showerhead. The walls are tastefully adorned with wall cladding, making it a breeze to keep the space clean. A side frosted window and a compact radiator add subtle touches of practicality without compromising the overall sleek look. The ceiling is thoughtfully appointed with recessed spotlights within the ceiling cladding, providing ample illumination without being intrusive.