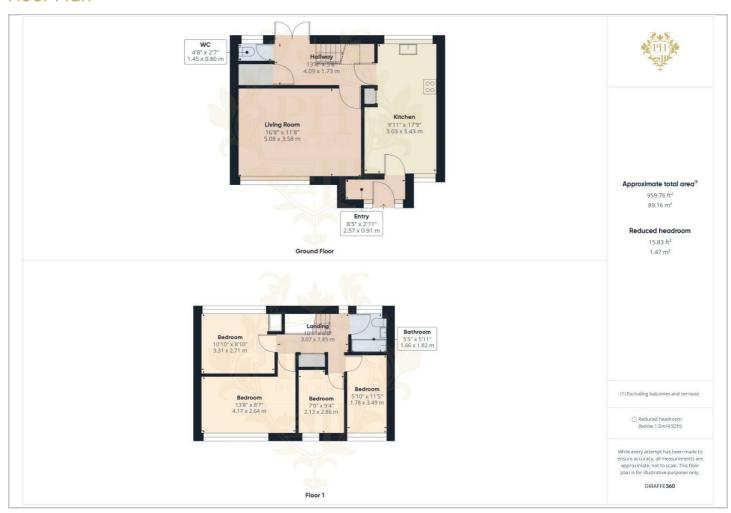

side frosted window and a compact radiator add subtle touches of practicality without compromising the overall sleek look. The ceiling is thoughtfully appointed with recessed spotlights within the ceiling cladding, providing ample illumination without being intrusive.

#### **EXTERNAL**

The home's exterior offers a well-maintained rear garden, perfect for outdoor dining and relaxation. A small decking area, complete with a bistro set, provides an ideal spot for morning coffee. The decking seamlessly leads to a larger area laid with artificial grass, perfect for pets or low-maintenance landscaping. Parking is conveniently located to the rear of the garden, accessible via a gate, making it easy for guests to visit.









## Road Map

## Hybrid Map

## Terrain Map







#### Floor Plan



### Viewing

Please contact our Redcar Office on 01642 688814 if you wish to arrange a viewing appointment for this property or require further information.

## **Energy Efficiency Graph**



These particulars, whilst believed to be accurate are set out as a general outline only for guidance and do not constitute any part of an offer or contract. Intending purchasers should not rely on them as statements of representation of fact, but must satisfy themselves by inspection or otherwise as to their accuracy. No person in this firms employment has the authority to make or give any representation or warranty in respect of the property.