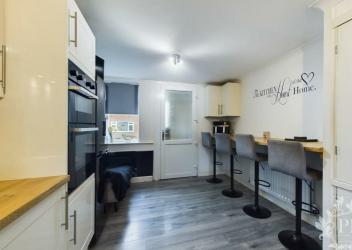

#### **KITCHEN**

9'11 x 17'9 (3.02m x 5.41m)

The kitchen features a sleek wood laminate floor which perfectly complements the contemporary shaker-style wall, base, and drawer units. A practical yet stylish double oven, hob, and extractor fan, all integrated into the sleek units, along with a built-in dishwasher, make the kitchen the heart of the home. The wood laminate floor extends throughout the kitchen, leading your eye to the beautiful wood worktop and black splash back adorned with shimmering silver detail. A trendy breakfast bar with stylish bar stools invites you to enjoy casual meals and conversation. The kitchen is warmed by a central heating radiator and a plush grey sofa, creating a cosy atmosphere for relaxing after a long day. Large double glazed windows bathe the space in natural light from both the front and rear elevations, offering views of the gardens.