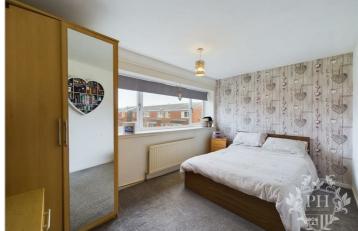

#### **BEDROOM TWO**

10'10 x 8'10 (3.30m x 2.69m)

Bedroom Two is a good size and overlooks the rear garden. It boasts a large double glazed window, central heating radiator, and a built-in wardrobe.