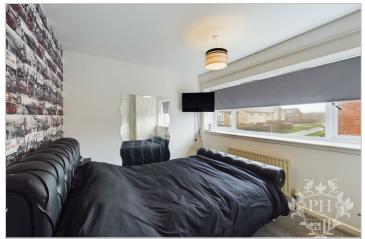

#### **BEDROOM ONE**

13'8 x 8'7 (4.17m x 2.62m)

Bedroom One, located at the front of the home, features a modern grey carpet, large double glazed window, and a central heating radiator. The room is tastefully furnished and can accommodate a

king-sized bed, bedside tables, and a wardrobe. The neutral decor and natural light create a calm and relaxing atmosphere perfect for a good night's sleep.