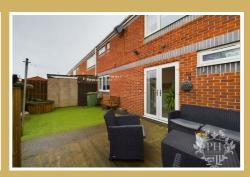

#### **EXTERNAL**

The home's exterior offers a well-maintained rear garden, perfect for outdoor dining and relaxation. A small decking area, complete with a bistro set, provides an ideal spot for morning coffee. The decking seamlessly leads to a larger area laid with artificial grass, perfect for pets or low-maintenance landscaping. Parking is conveniently located to the rear of the garden, accessible via a gate, making it easy for guests to visit.