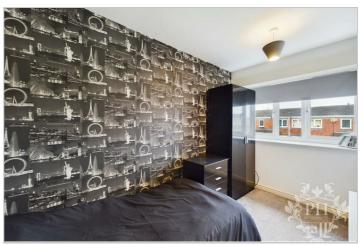

#### **BEDROOM THREE**

7' x 9'4 (2.13m x 2.84m)

Bedroom Three, located at the front of the home, features a small double glazed window, central heating radiator, and grey carpet. The room is furnished with a single bed, bedside table, and a chest of drawers, creating a cosy and comfortable space for a child or guest.

#### BEDROOM FOUR

5'10 x 11'5 (1.78m x 3.48m)

Bedroom Four, also located at the front of the home, features a large double glazed window, central heating radiator, and grey carpet. The room is furnished with a single bed, bedside tables, and a wardrobe, creating a peaceful and restful space for relaxation.