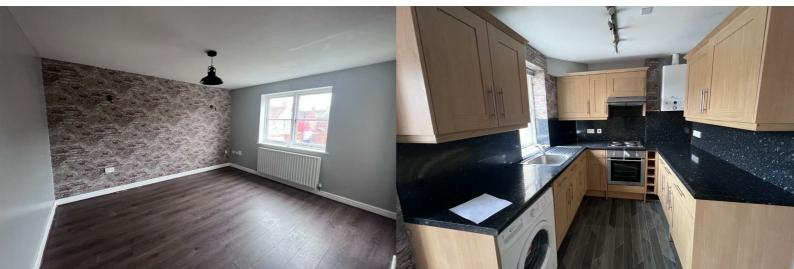

#### RECEPTION ROOM

Enter the inviting reception room, a generously proportioned space adorned with sleek laminate flooring. Natural light filters through the UPVC double-glazed window, complementing the warmth emitted from the modern radiator.

#### **KITCHEN**

The heart of the home is the fully-equipped kitchen, boasting an integrated electric oven, a responsive gas hob, and a sleek extractor fan, ready to inspire your culinary creations.