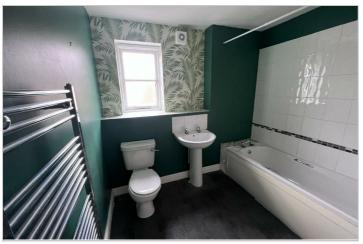

#### FAMILY BATHROOM

Rejuvenate in the family bathroom, where a three-piece suite awaits, including a paneled bath for soaking away the day, a wash basin, and a low-level w/c. The room combines practicality and style with its partially tiled walls, easy-to-clean flooring, and a chrome towel warmer. A frosted UPVC double-glazed window ensures privacy while inviting in soft, natural light.