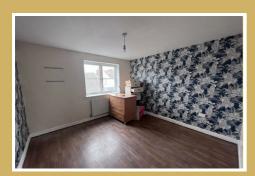

#### BEDROOM ONE

Retreat to the serene double bedroom, where the consistent theme of stylish laminate flooring meets the practical elegance of a UPVC double-glazed window, all brought together with the comfort of a radiator.

#### **BEDROOM TWO**

Another double bedroom mirrors the charm of Bedroom one, with the added allure of two sky-light windows inviting the stars inside.

#### **BEDROOM THREE**

The cosy single bedroom maintains the apartment's chic aesthetic, featuring a UPVC double-glazed window, easy-to-maintain laminate flooring, and a radiator to keep you snug.