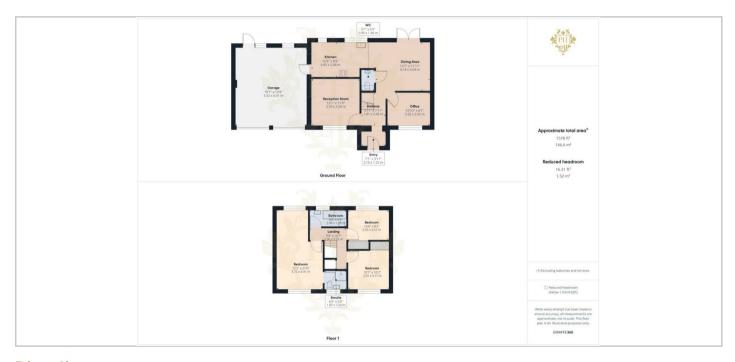

1 Grange Court, Brotton, Saltburn-By-The-Sea, TS12 2ZU £325,000

- DETACHED FAMILY HOME
- BUILT IN 2021
- UPGRADED TO A HIGH SPEC THROUGHOUT
- EXTENSIVE WRAPAROUND GARDENS
- EXCELLENT LOCATION CLOSE TO
  SALTBURN AND NORTH YORKSHIRE
  MOORS NATIONAL PARK

- SOUGHT AFTER EXCLUSIVE AREA
- EXPANSIVE KITCHEN DINER
- DOUBLE GARAGE
- ENSUITE AND DOWNSTAIRS WC
- VIRTUAL TOUR AVAILABLE



## **Directions**

## PH Estate Agents Limited 65 High Street, Redcar, TS10 3DD

Tel: 01642 688814 Email: redcar@phestateagents.co.uk https://www.phestateagents.co.uk/

## THE PROPERTY

\*\* PH ESTATE AGENTS ARE DELIGHTED TO BRING TO THE MARKET THIS STUNNING DETACHED HOME IN A PRIME AREA IN BROTTON, TS12 \*\*

MOVE RIGHT INTO THIS SPECTACULAR RESIDENCE! NESTLED IN AN ELITE. SECLUDED DEVELOPMENT ACCESSED THROUGH A PRIVATE ROAD. THIS MAJESTIC 2021 CONSTRUCTED HOME STANDS AS THE PREMIERE PROPERTY ON THE DEVELOPMENT. BOASTING AN EXPANSIVE CORNER PLOT ADORNED WITH A HOST OF HIGH-END UPGRADES SPANNING FROM THE KITCHEN TO THE LUXURIOUS BATHROOMS. ITS SUPERB LOCATION OFFERS UNPARALLELED CONVENIENCE, MOMENTS AWAY FROM SALTBURN AND THE BREATHTAKING EXPANSE OF THE NORTH YORKSHIRE MOORS NATIONAL PAR