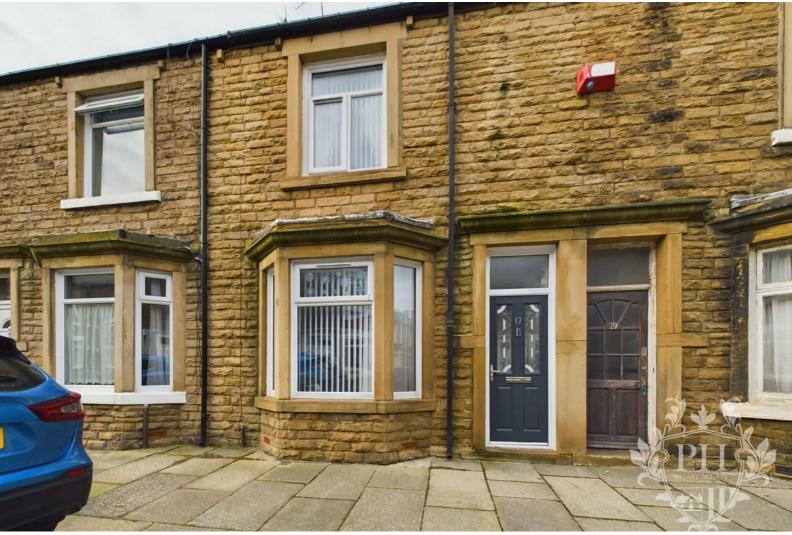

# 17 Yeoman Street

, Redcar, TS10 2BQ

£110,000

#### **ENTRANCE**

3'8 x 2'10 (1.12m x 0.86m)

Step through a contemporary grey, double-glazed composite door to enter the welcoming entrance porch, which gracefully guides you to the reception room and adjoining staircase.