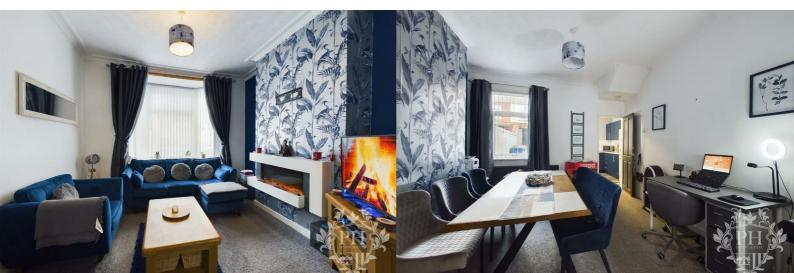

#### RECEPTION ROOM

10'2 x 11'4 x 11'7 x 11'5 (3.10m x 3.45m x 3.53m x 3.48m)

Upon entering the reception room, you are greeted by an open-plan layout that radiates warmth and style. A vast bay window bathes the space in natural light, highlighting the elegant feature wall complete with a cosy fireplace. The room is carpeted in a chic modern grey, leading through an archway to the dining area that's graced by another window overlooking the tranquil rear of the property. The high ceilings amplify the sense of space, and a central heating radiator ensures comfort.