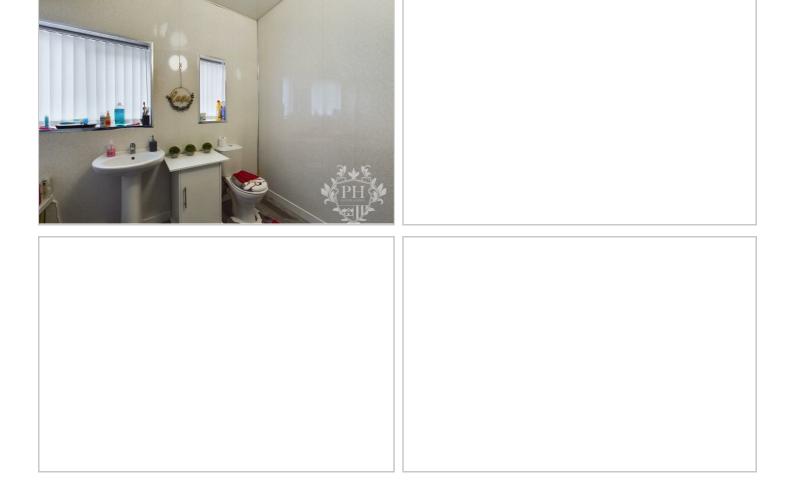

FAMILY BATHROOM

5'4 x 9'7 (1.63m x 2.92m)

The family bathroom, positioned at the rear, is a sanctuary of modern design with white wall cladding. It boasts a fashionable ladder-style chrome towel warmer and a three-piece suite consisting of a toilet, basin, and bath, complete with a glass half partition shower screen. Natural light streams in through the double-glazed windows, creating a serene atmosphere.