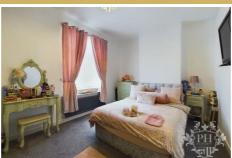

#### **BEDROOM ONE**

10'1 x 14'10 (3.07m x 4.52m)

The master bedroom, located at the front, is a spacious retreat featuring a substantial central heating radiator set below a large double-glazed window. It includes a generous built-in wardrobe and continues the modern grey carpet theme for a cohesive aesthetic.

#### **BEDROOM TWO**

11'8 x 8'11 (3.56m x 2.72m)

Bedroom two is also a double and equally impressive, featuring a rear-facing

double-glazed window with a substantial central heating radiator beneath. It maintains the home's modern feel with the consistent grey carpet.