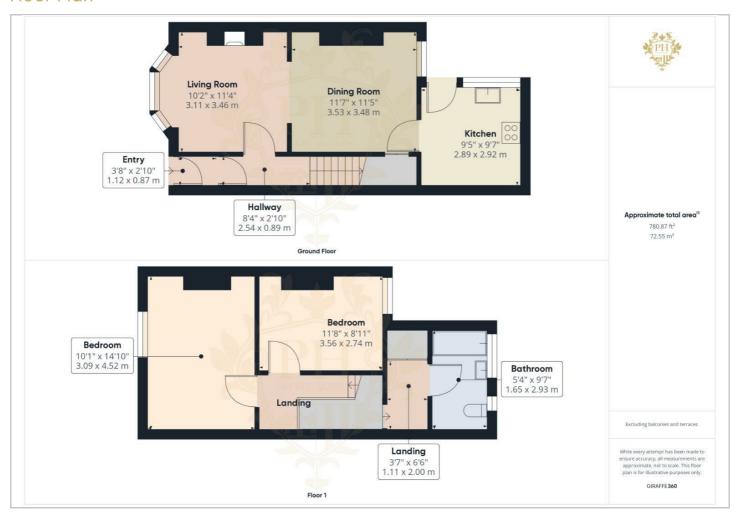

## Floor Plan

#### **ENTRANCE**

3'8 x 2'10 (1.12m x 0.86m)

Step through a contemporary grey, double-glazed composite door to enter the welcoming entrance porch, which gracefully guides you to the reception room and adjoining staircase.

#### RECEPTION ROOM

10'2 x 11'4 x 11'7 x 11'5 (3.10m x 3.45m x 3.53m x 3.48m)

Upon entering the reception room, you are greeted by an open-plan layout that radiates warmth and style. A vast bay window bathes the space in natural light, highlighting the elegant feature wall complete with a cosy fireplace. The room is carpeted in a chic modern grey, leading through an archway to the dining area that's graced by another window overlooking the tranquil rear of the property. The high ceilings amplify the sense of space, and a central heating radiator ensures comfort.

#### **KITCHEN**

9'5 x 9'7 (2.87m x 2.92m)

The kitchen is a modern culinary haven, boasting striking blue units with sleek chrome handles that provide ample storage, while the layout accommodates a freestanding oven

### LANDING

3'7 x 6'6 (1.09m x 1.98m)

Ascend to the split-level landing, where the modern grey carpet continues, leading to two inviting bedrooms, a family bathroom, and loft space. This area also features a built-in storage cupboard for additional convenience.

#### **BEDROOM ONE**

10'1 x 14'10 (3.07m x 4.52m)

The master bedroom, located at the front, is a spacious retreat featuring a substantial central heating radiator set below a large double-glazed window. It includes a generous built-in wardrobe and continues the modern grey carpet theme for a cohesive aesthetic.

#### **BEDROOM TWO**

11'8 x 8'11 (3.56m x 2.72m)

Bedroom two is also a double and equally impressive, featuring a rear-facing

double-glazed window with a substantial central heating radiator beneath. It maintains the home's modern feel with the consistent grey carpet.

FAMILY BATHROOM

5'4 x 9'7 (1.63m x 2.92m)

The family bathroom, positioned at the rear, is a sanctuary of modern design with white wall cladding. It boasts a fashionable ladder-style chrome towel warmer and a three-piece suite consisting of a toilet, basin, and bath, complete with a glass half partition shower screen. Natural light streams in through the double-glazed windows, creating a serene atmosphere.