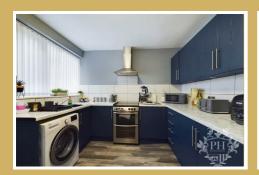

#### **KITCHEN**

9'5 x 9'7 (2.87m x 2.92m)

The kitchen is a modern culinary haven, boasting striking blue units with sleek chrome handles that provide ample storage, while the layout accommodates a freestanding oven

and various white goods. An inbuilt extractor fan and a shining stainless steel sink, adorned with a chrome mixer tap, enhance functionality. A double-glazed window offers a view of the yard, complemented by a double-glazed composite door for convenient yard access, and a central heating radiator maintains a pleasant temperature.