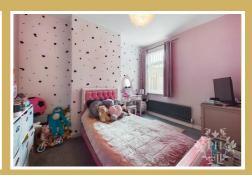

#### **BEDROOM ONE**

10'1 x 14'10 (3.07m x 4.52m)

The master bedroom, located at the front, is a spacious retreat featuring a substantial central heating radiator set below a large double-glazed window. It includes a generous built-in wardrobe and continues the modern grey carpet theme for a cohesive aesthetic.

#### **BEDROOM TWO**

11'8 x 8'11 (3.56m x 2.72m)

Bedroom two is also a double and equally impressive, featuring a rear-facing

double-glazed window with a substantial central heating radiator beneath. It maintains the home's modern feel with the consistent grey carpet.