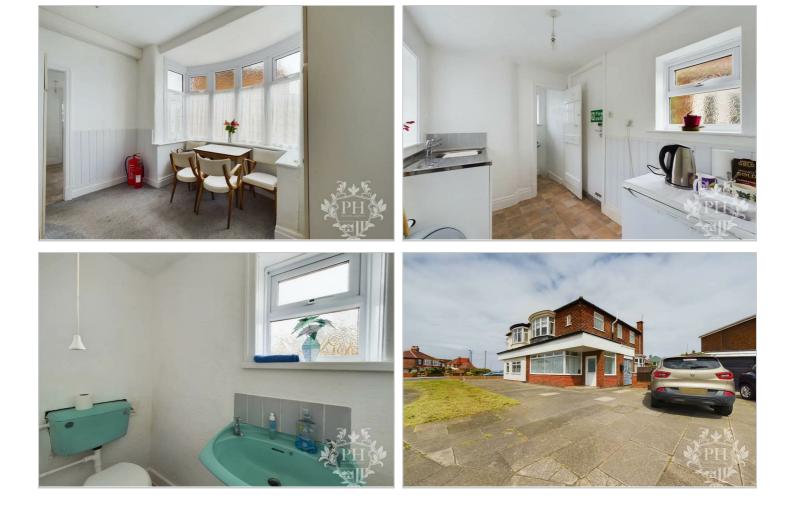

# STAFF ROOM

#### 12'2 x 6'2 (3.71m x 1.88m)

A separate room provides an ideal space for staff to unwind. Comfortably furnished with a dining table and chairs, it's perfect for a welldeserved break. A large bow window on the side adds to the charm, and two single storage wardrobes provide ample room for personal belongings.

## **KITCHENETTE**

#### 8'3 x 6'4 (2.51m x 1.93m)

The kitchen, located at the rear of the property, is a convenient addition. It's equipped with a sink, fridge, and tea and coffee making facilities, catering to basic needs during busy workdays. An external side door doubles up as an emergency fire exit, ensuring safety standards are met.

# WC

#### 3'4 x 6'1 (1.02m x 1.85m)

Lastly, the cloakroom/WC, accessible from the kitchenette, includes a WC and basin. A small frosted window adds a touch of privacy. This property invites you to envision the potential it holds for a thriving salon business. Don't miss out; this could be the opportunity you've been waiting for.