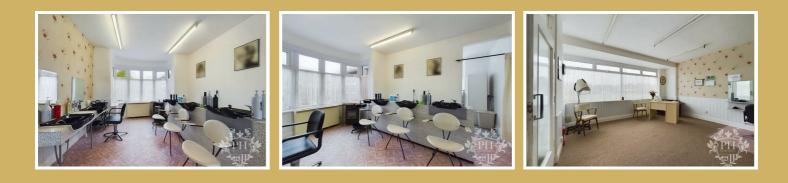

#### MAIN SALON AREA

#### 31'4 x 11'9 (9.55m x 3.58m)

The main salon is impressively large and equipped with everything necessary for a thriving beauty business. It boasts a second reception desk, a portable hairdryer hood, several backwash basins, and a shelving unit adorned with beauty mirrors. The room is surrounded by large windows on the front and rear, ensuring a flood of daylight for an uplifting work environment. A storage heater is also installed for those chillier days, guaranteeing comfort all year round.