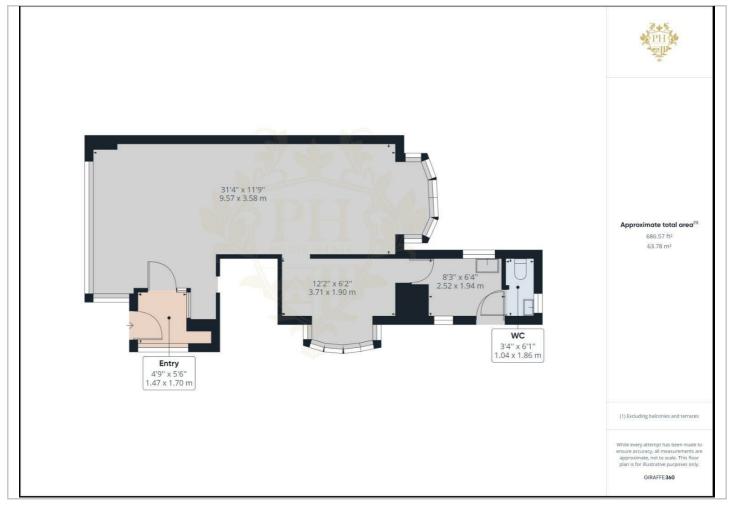

# **Floor Plan**

#### 4'9 x 5'6 (1.45m x 1.68m)

Step into a welcoming atmosphere through a pristine white uPVC door, leading into a spacious, enclosed entryway. This area is enhanced by a professional reception desk and a large window positioned on the side, allowing ample natural light to stream in. The floor is comfortably carpeted, and the walls are painted in a neutral white, creating an inviting ambiance. An interior door opens up to the heart of this location - the main salon. While already functional, this space offers the potential for modern updates to keep up with current trends.

#### 31'4 x 11'9 (9.55m x 3.58m)

The main salon is impressively large and equipped with everything necessary for a thriving beauty business. It boasts a second reception desk, a portable hairdryer hood, several backwash basins, and a shelving unit adorned with beauty mirrors. The room is surrounded by large windows on the front and rear, ensuring a flood of daylight for an uplifting work environment. A storage heater is also installed for those chillier days, guaranteeing comfort all year round.

#### 12'2 x 6'2 (3.71m x 1.88m)

A separate room provides an ideal space for staff to unwind. Comfortably furnished with a dining table and chairs, it's perfect for a welldeserved break. A large bow window on the side adds to the charm, and two single storage wardrobes provide ample room for personal belongings.

#### 8'3 x 6'4 (2.51m x 1.93m)

The kitchen, located at the rear of the property, is a convenient addition. It's equipped with a sink, fridge, and tea and coffee making facilities, catering to basic needs during busy workdays. An external side door doubles up as an emergency fire exit, ensuring safety standards are met.

#### 3'4 x 6'1 (1.02m x 1.85m)

Lastly, the cloakroom/WC, accessible from the kitchenette, includes a WC and basin. A small frosted window adds a touch of privacy. This property invites you to envision the potential it holds for a thriving salon business. Don't miss out; this could be the opportunity you've been waiting for.