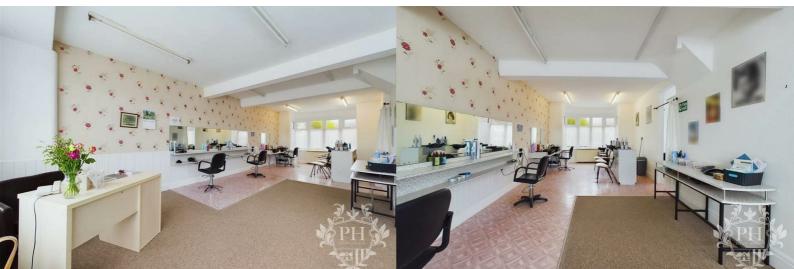

#### MAIN SALON AREA

#### 31'4 x 11'9 (9.55m x 3.58m)

The main salon is impressively large and equipped with everything necessary for a thriving beauty business. It boasts a second reception desk, a portable hairdryer hood, several backwash basins, and a shelving unit adorned with beauty mirrors. The room is surrounded by large windows on the front and rear, ensuring a flood of daylight for an uplifting work environment. A storage heater is also installed for those chillier days, guaranteeing comfort all year round.