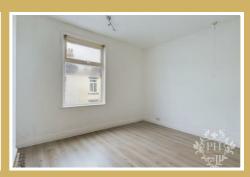

#### **BEDROOM TWO**

8'11 x 6'4 (2.72m x 1.93m)

Bedroom two is at the rear of the property and has a walk in storage area with shelving. There is also a double glazed window.