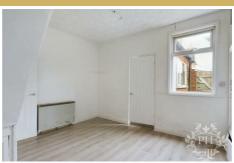

#### RECEPTION ROOM

11'8 x 9'5 (3.56m x 2.87m)

The front reception room benefits from a double glazed window to the front aspect and an electric storage heater.

#### **DINING ROOM**

11'11 x 11'8 (3.63m x 3.56m)

The dining room features a double glazed window and a built in storage cupboard. The heating source is from an electric storage heater. This room gains access to the kitchen.