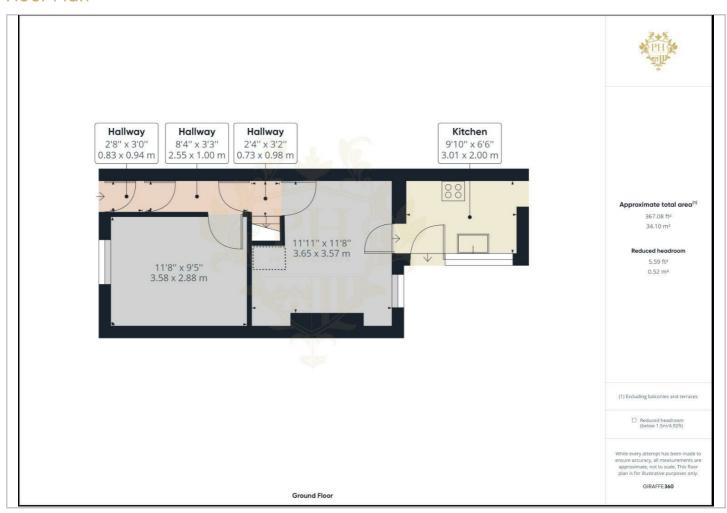

#### RECEPTION ROOM

11'8 x 9'5 (3.56m x 2.87m)

The front reception room benefits from a double glazed window to the front aspect and an electric storage heater.

#### **DINING ROOM**

11'11 x 11'8 (3.63m x 3.56m)

The dining room features a double glazed window and a built in storage cupboard. The heating source is from an electric storage heater. This room gains access to the kitchen.

#### **KITCHEN**

9'10 x 6'6 (3.00m x 1.98m)

The kitchen is neutrally painted and features gloss base units, an integrated oven, extractor fan and stainless steel sink with mixer tap. There is space for both a fridge freezer and washing machine. To the side aspect there is a large double glazed window and a UPVC door which gains access to the secure external yard.

#### Floor Plan