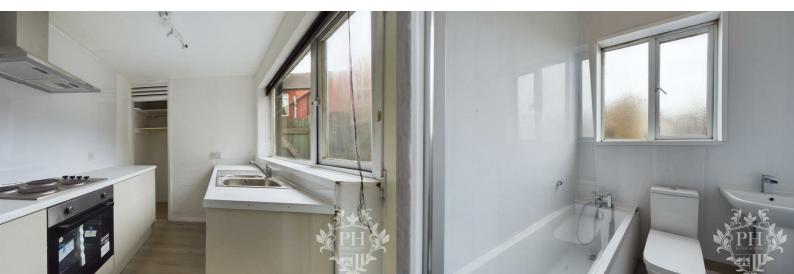

#### **KITCHEN**

9'10 x 6'6 (3.00m x 1.98m)

The kitchen is neutrally painted and features gloss base units, an integrated oven, extractor fan and stainless steel sink with mixer tap. There is space for both a fridge freezer and washing machine. To the side aspect there is a large double glazed window and a UPVC door which gains access to the secure external yard.

#### FAMILY BATHROOM

5'5 x6'3 (1.65m x1.91m)

The family bathroom features a newly fitted 3 piece white bathroom suite, white wall cladding and a frosted double glazed window