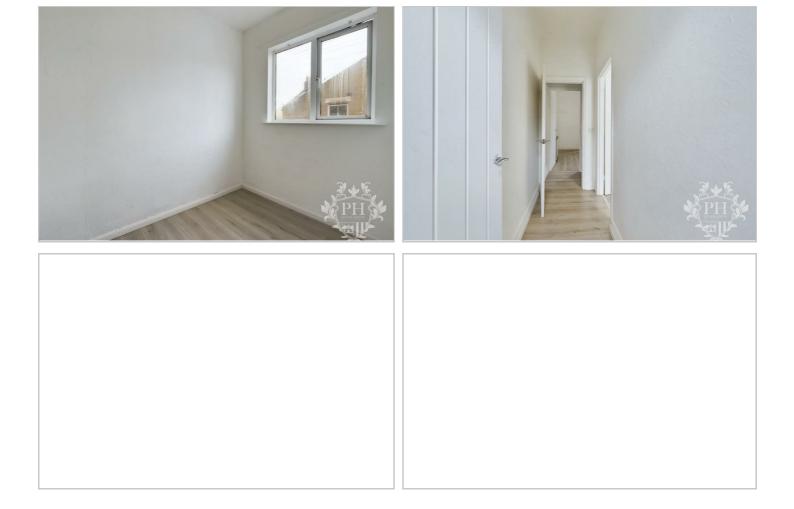

#### MASTER BEDROOM

11'9 x 12'10 (3.58m x 3.91m)

The master bedroom is situated to the front of the property and benefits from a double glazed window

#### LANDING

The landing gains access to the two bedrooms and family bathroom