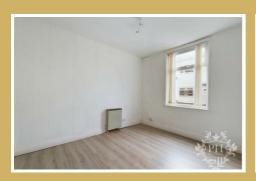

#### MASTER BEDROOM

11'9 x 12'10 (3.58m x 3.91m)

The master bedroom is situated to the front of the property and benefits from a double glazed window

#### **BEDROOM TWO**

8'11 x 6'4 (2.72m x 1.93m)

Bedroom two is at the rear of the property and has a walk in storage area with shelving. There is also a double glazed window.