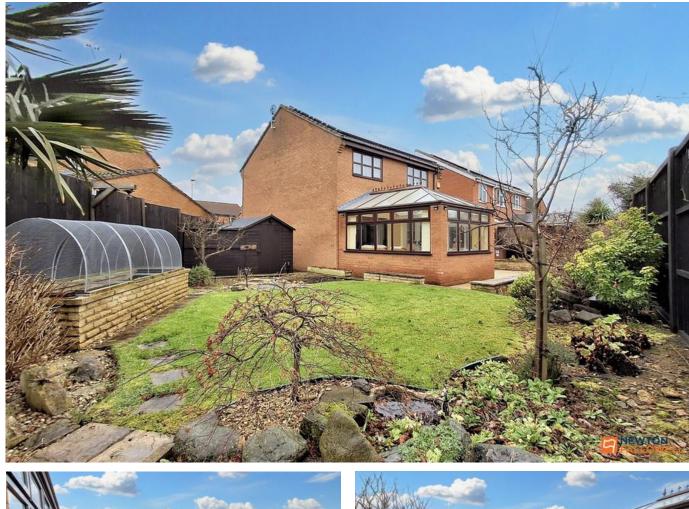

## Guide price £340,000 - £350,000

A detached family home sat on a NO-THROUGH ROAD POSITION benefiting from a GENEROUS SOUTH- WEST FACING REAR GARDEN offering potential for further extension (STPP), an EXTENSIVE DRIVEWAY & GARAGE, as well as FOUR BEDROOMS and TWO RECEPTION ROOMS.

The first floor landing separates four well-balanced bedrooms. The family bathroom completes the accommodation and hosts a three-piece white suite with a power shower over the bath.

Outside there is driveway parking for multiple vehicles to the front aspect leading to the garage, which benefits from double doors to the front and an additional personnel door accessible from the utility room. The House benefits from solar panels which provide a yearly income of around £2.5k whilst also providing free electricity and heating water. The generous rear garden is south-west facing and boasts a lawn, patio seating and space for a shed.