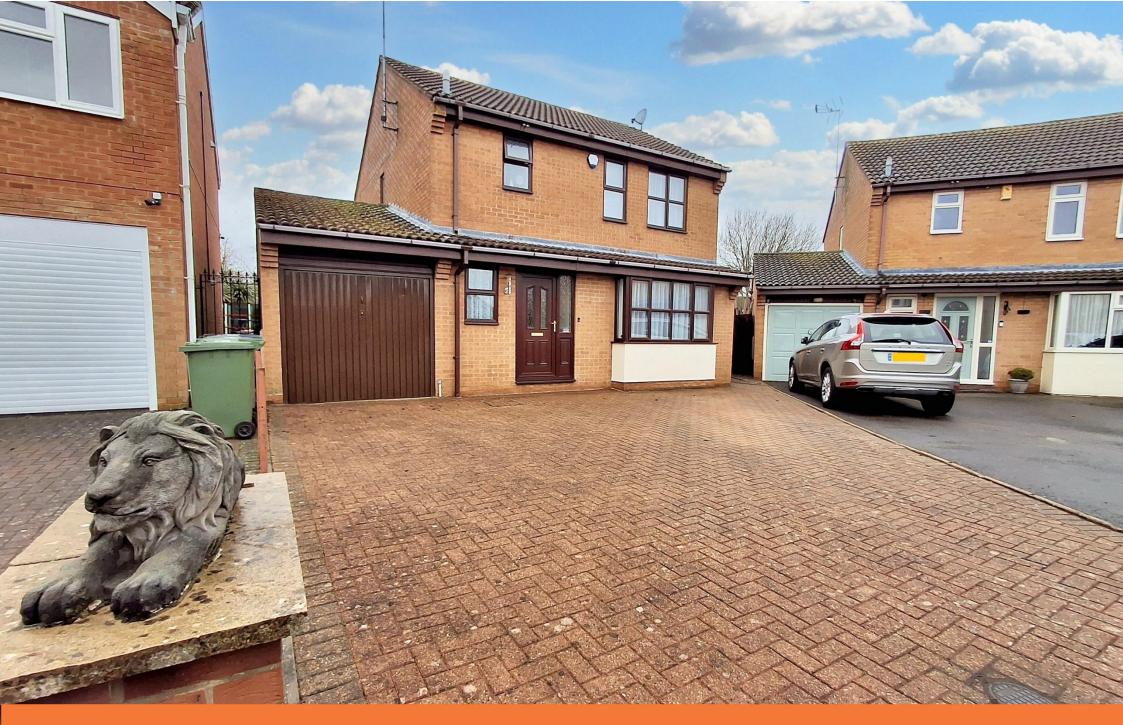

## Guide price £340,000 - £350,000

A detached family home sat on a NO-THROUGH ROAD POSITION benefiting from a GENEROUS SOUTH- WEST FACING REAR GARDEN offering potential for further extension (STPP), an EXTENSIVE DRIVEWAY & GARAGE, as well as FOUR BEDROOMS and TWO RECEPTION ROOMS.

The first floor landing separates four well-balanced bedrooms. The family bathroom completes the accommodation and hosts a three-piece white suite with a power shower over the bath.

Outside there is driveway parking for multiple vehicles to the front aspect leading to the garage, which benefits from double doors to the front and an additional personnel door accessible from the utility room. The House benefits from solar panels which provide a yearly income of around £2.5k whilst also providing free electricity and heating water. The generous rear garden is south-west facing and boasts a lawn, patio seating and space for a shed.