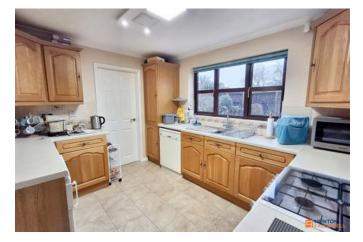

Upon entering the home, you are greeted by an entrance porch that leads into the centralised entrance hall, which separates the ground floor accommodation. There are two reception rooms, with the spacious lounge diner found to the right hosting patio doors onto the garden room, whilst the sitting room is located to the front and the dining area offering space for plenty of furniture to dine with family or friends. The kitchen is positioned to the rear of the home, ample work surface and cupboard storage, as well as the enviable view of the garden. In addition, a convenient downstairs WC and a utility room are also located on the ground floor.

### Porch 0.91m x 1.19m (3'0" x 3'11")

Hallway

Lounge 4.59m x 3.81m (15'1" x 12'6") Dining Area 3.03m x 3.02m (9'11" x 9'11") Garden Room 3.71m x 2.9m (12'2" x 9'6") Kitchen 2.76m x 3.35m (9'1" x 11'0") Utility Room 2.22m x 2.31m (7'4" x 7'7") Downstairs Wc 2.4m x 0.94m (7'11" x 3'1") Landing