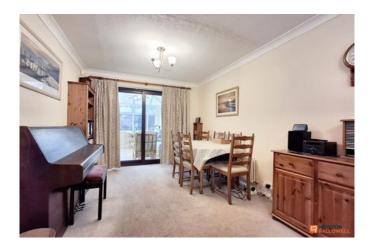

Upon entering the home, you are greeted by an entrance porch that leads into the centralised entrance hall, which separates the ground floor accommodation. There are two reception rooms, with the spacious lounge diner found to the right hosting patio doors onto the garden room, whilst the sitting room is located to the front and the dining area offering space for plenty of furniture to dine with family or friends. The kitchen is positioned to the rear of the home, ample work surface and cupboard storage, as well as the enviable view of the garden. In addition, a convenient downstairs WC and a utility room are also located on the ground floor.