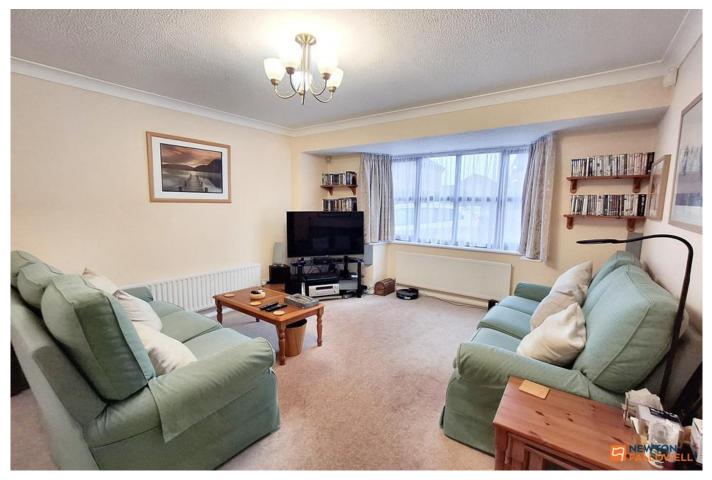

Upon entering the home, you are greeted by an entrance porch that leads into the centralised entrance hall, which separates the ground floor accommodation. There are two reception rooms, with the spacious lounge diner found to the right hosting patio doors onto the garden room, whilst the sitting room is located to the front and the dining area offering space for plenty of furniture to dine with family or friends. The kitchen is positioned to the rear of the home, ample work surface and cupboard storage, as well as the enviable view of the garden. In addition, a convenient downstairs WC and a utility room are also located on the ground floor.