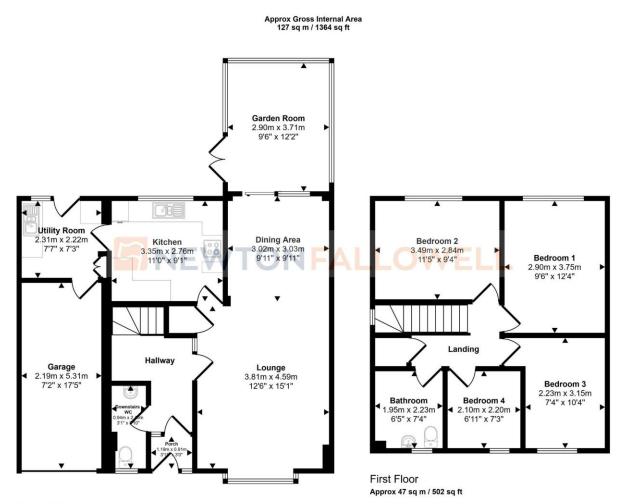

### Porch 0.91m x 1.19m (3'0" x 3'11")

Hallway

Lounge 4.59m x 3.81m (15'1" x 12'6") Dining Area 3.03m x 3.02m (9'11" x 9'11") Garden Room 3.71m x 2.9m (12'2" x 9'6") Kitchen 2.76m x 3.35m (9'1" x 11'0") Utility Room 2.22m x 2.31m (7'4" x 7'7") Downstairs Wc 2.4m x 0.94m (7'11" x 3'1") Landing

Bedroom One 3.75m x 2.9m (12'4" x 9'6") Bedroom Two 2.84m x 3.49m (9'4" x 11'6") Bedroom Three 3.15m x 2.23m (10'4" x 7'4") Bedroom Four 2.2m x 2.1m (7'2" x 6'11") Bathroom 2.23m x 1.95m (7'4" x 6'5") Garage 5.31m x 2.19m (17'5" x 7'2")

Ground Floor Approx 80 sq m / 862 sq ft

This floorplan is only for illustrative purposes and is not to scale. Measurements of rooms, doors, windows, and any items are approximate and no responsibility is taken for any error, omission or mis-statement. Icons of items such as bathroom suites are representations only and may not look like the real items. Made with Made Snappy 360.