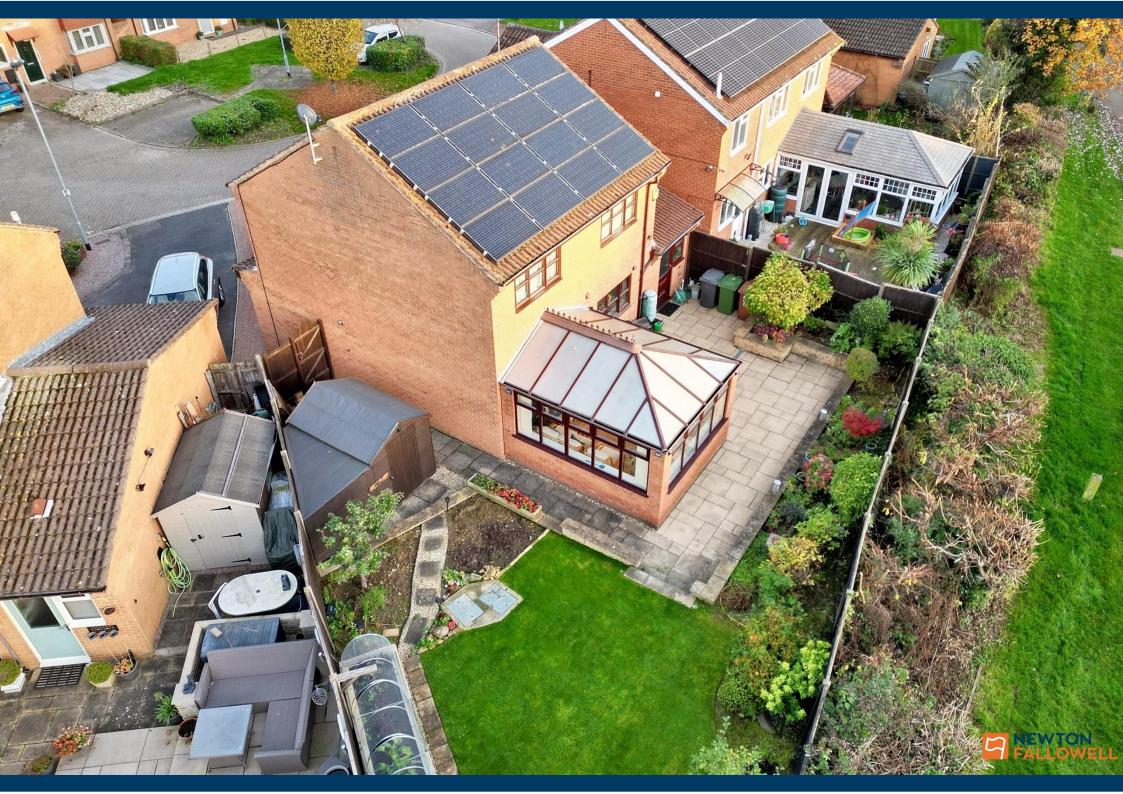

## Guide price £340,000 - £350,000

A detached family home sat on a NO-THROUGH ROAD POSITION benefiting from a GENEROUS SOUTH- WEST FACING REAR GARDEN offering potential for further extension (STPP), an EXTENSIVE DRIVEWAY & GARAGE, as well as FOUR BEDROOMS and TWO RECEPTION ROOMS.

The first floor landing separates four well-balanced bedrooms. The family bathroom completes the accommodation and hosts a three-piece white suite with a power shower over the bath.

Outside there is driveway parking for multiple vehicles to the front aspect leading to the garage, which benefits from double doors to the front and an additional personnel door accessible from the utility room. The House benefits from solar panels which provide a yearly income of around £2.5k whilst also providing free electricity and heating water. The generous rear garden is south-west facing and boasts a lawn, patio seating and space for a shed.