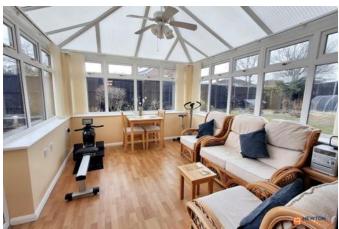

Upon entering the home, you are greeted by an entrance porch that leads into the centralised entrance hall, which separates the ground floor accommodation. There are two reception rooms, with the spacious lounge diner found to the right hosting patio doors onto the garden room, whilst the sitting room is located to the front and the dining area offering space for plenty of furniture to dine with family or friends. The kitchen is positioned to the rear of the home, ample work surface and cupboard storage, as well as the enviable view of the garden. In addition, a convenient downstairs WC and a utility room are also located on the ground floor.