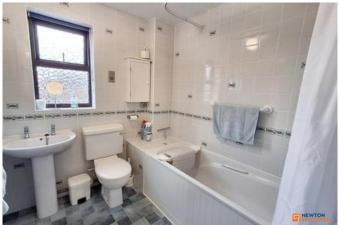

The first floor landing separates four well-balanced bedrooms. The family bathroom completes the accommodation and hosts a three-piece white suite with a power shower over the bath.

Outside there is driveway parking for multiple vehicles to the front aspect leading to the garage, which benefits from double doors to the front and an additional personnel door accessible from the utility room. The House benefits from solar panels which provide a yearly income of around £2.5k whilst also providing free electricity and heating water. The generous rear garden is south-west facing and boasts a lawn, patio seating and space for a shed.

Bedroom One 3.75m x 2.9m (12'4" x 9'6") Bedroom Two 2.84m x 3.49m (9'4" x 11'6") Bedroom Three 3.15m x 2.23m (10'4" x 7'4") Bedroom Four 2.2m x 2.1m (7'2" x 6'11") Bathroom 2.23m x 1.95m (7'4" x 6'5") Garage 5.31m x 2.19m (17'5" x 7'2")