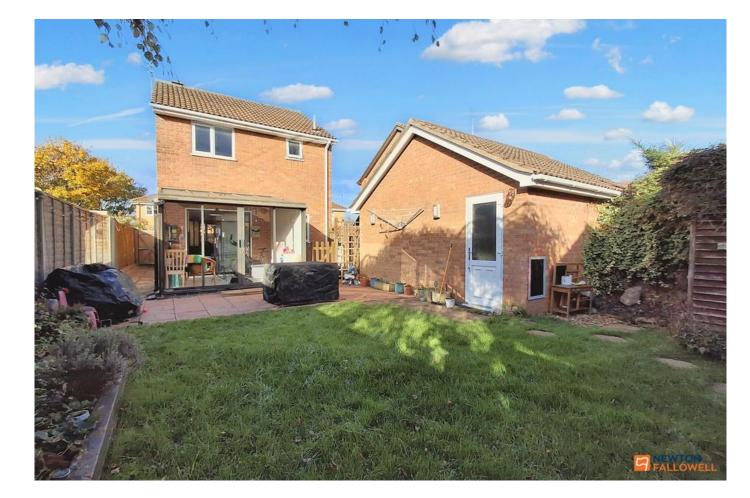

Externally, the property benefits from a private garden that offers both a paved patio area and a well-maintained lawn, providing a safe and enjoyable space for children to play or for hosting family gatherings. To the front of the property, there is offroad parking for two vehicles, along with a garage for additional storage or parking.