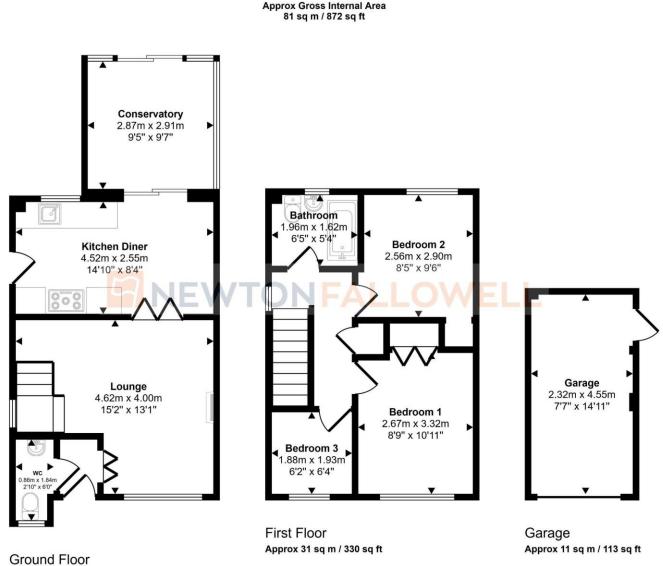

Upon entering the property, you are greeted by a welcoming entrance hall, which provides access to the ground floor rooms. The downstairs includes a convenient WC, the spacious lounge offers a bright and airy atmosphere. Adjacent to the lounge, the kitchen/diner provides ample space for dining and modern cooking facilities. The kitchen leads to the conservatory, which further enhances the living space and provides an ideal setting for enjoying the garden views throughout the year.

On the first floor, there are three well-sized bedrooms. The family bathroom is well-appointed, featuring a modern three-piece white suite, including a bath with an overhead shower, a toilet, and a washbasin.

Externally, the property benefits from a private garden that offers both a paved patio area and a well-maintained lawn, providing a safe and enjoyable space for children to play or for hosting family gatherings. To the front of the property, there is offroad parking for two vehicles, along with a garage for additional storage or parking.

## Entrance Hall WC 0.86m x 1.84m (2'10" x 6'0") Lounge 4m x 4.62m (13'1" x 15'2") Kitchen/Diner 2.55m x 4.52m (8'5" x 14'10") Conservatory 2.91m x 2.87m (9'6" x 9'5") Landing Bedroom One 3.32m x 2.67m (10'11" x 8'10") Bedroom Two 2.9m x 2.56m (9'6" x 8'5") Bedroom Three 1.93m x 1.88m (6'4" x 6'2")

Bathroom 1.62m x 1.96m (5'4" x 6'5")

Garage 4.55m x 2.32m (14'11" x 7'7")

Approx 40 sq m / 428 sq ft

This floorplan is only for illustrative purposes and is not to scale. Measurements of rooms, doors, windows, and any items are approximate and no responsibility is taken for any error, omission or mis-statement. Icons of items such as bathroom suites are representations only and may not look like the real items. Made with Made Snappy 360.