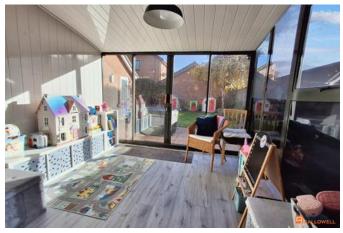

Upon entering the property, you are greeted by a welcoming entrance hall, which provides access to the ground floor rooms. The downstairs includes a convenient WC, the spacious lounge offers a bright and airy atmosphere. Adjacent to the lounge, the kitchen/diner provides ample space for dining and modern cooking facilities. The kitchen leads to the conservatory, which further enhances the living space and provides an ideal setting for enjoying the garden views throughout the year.