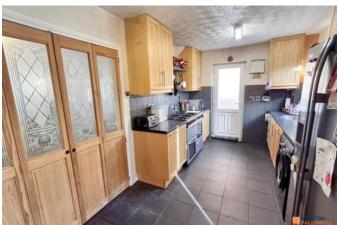

Upon entering the property, you are greeted by a welcoming entrance hall, which provides access to the ground floor rooms. The downstairs includes a convenient WC, the spacious lounge offers a bright and airy atmosphere. Adjacent to the lounge, the kitchen/diner provides ample space for dining and modern cooking facilities. The kitchen leads to the conservatory, which further enhances the living space and provides an ideal setting for enjoying the garden views throughout the year.