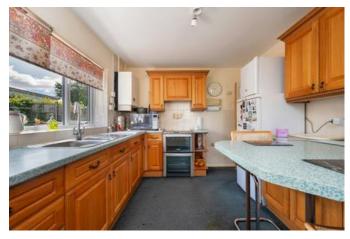

The adjacent kitchen exudes modern functionality while retaining a sense of rustic charm. Gleaming countertops provide ample workspace for culinary endeavours. A breakfast bar offers a casual dining option, perfect for quick meals or morning coffee while overlooking the garden.