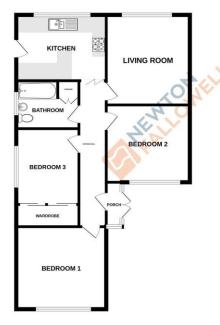

#### **Entrance Hall**

Living Room 12'0" x 13'0" (3.7m x 4m)

Kitchen 13'0" x 9'6" (4m x 2.9m)

Bedroom One 13'0" x 12'0" (4m x 3.7m)

Bedroom Two 12'0" x 11'0" (3.7m x 3.4m)

Bedroom Three 9'0" x 11'0" (2.7m x 3.4m)

Bathroom 9'0" x 7'0" (2.7m x 2.1m)

Gazebo 9'0" x 9'0" (2.7m x 2.7m)

GROUND FLOOR 915 sq.ft. (85.0 sq.m.) approx.

TOTAL FLOOR AREA: 915 sqt, (195 o sq, m) approx. While every stime, the born made to exact the kaccusar of the thorise constained new, messamements of stors, windows, comm and any other terms are approximate and no responsibility is taken for any more messation or mis-statement. The gain is the titurative purpose only and should be used as such by any prospective parchaser. The service, system care applications should be used and no quantities as to the should be any theory terms and applications of the service part of the service par