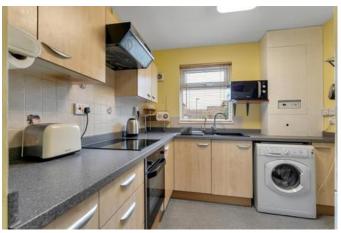

## **£200,000**

This well presented two bedroom detached bungalow is situated within a cul-de-sac location in Werrington and needs to be seen to be fully appreciated. The property comprises of an entrance hall, taking you into the open plan lounge and kitchen area, off of the lounge is a conservatory. Also off of the entrance hall is a very modern shower room, which is well presented. A great sized principal bedroom offers a lot of space for furniture and a great sized bedroom two on offer. To the rear of this home is a private garden not over looked catching plenty of sunlight and mainly laid to lawn with patio area on offer. To the front of this bungalow is off road parking. This well presented home really needs to be seen so you can feel what is on offer, do not miss out and call us now so we can arrange your viewing time straight away.