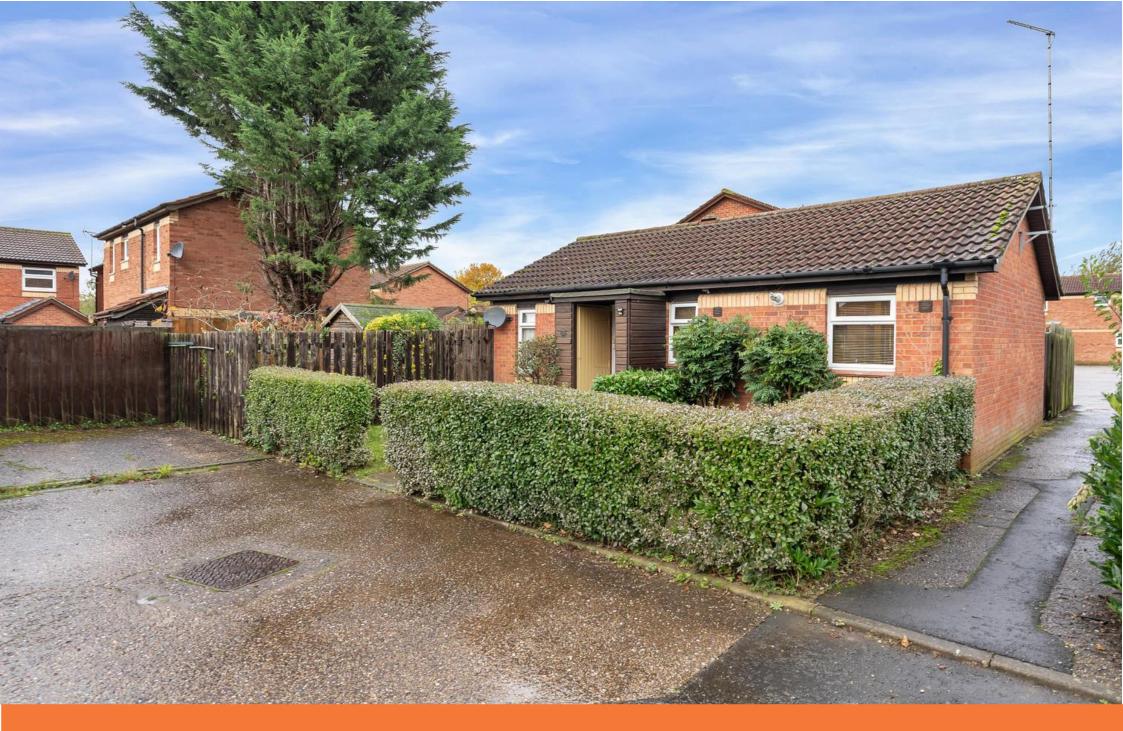

Home Pasture, Werrington, Peterborough, PE4 5AW

## **£200,000**

This well presented two bedroom detached bungalow is situated within a cul-de-sac location in Werrington and needs to be seen to be fully appreciated. The property comprises of an entrance hall, taking you into the open plan lounge and kitchen area, off of the lounge is a conservatory. Also off of the entrance hall is a very modern shower room, which is well presented. A great sized principal bedroom offers a lot of space for furniture and a great sized bedroom two on offer. To the rear of this home is a private garden not over looked catching plenty of sunlight and mainly laid to lawn with patio area on offer. To the front of this bungalow is off road parking. This well presented home really needs to be seen so you can feel what is on offer, do not miss out and call us now so we can arrange your viewing time straight away.