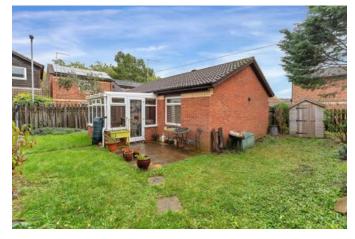

## **£200,000**

This well presented two bedroom detached bungalow is situated within a cul-de-sac location in Werrington and needs to be seen to be fully appreciated. The property comprises of an entrance hall, taking you into the open plan lounge and kitchen area, off of the lounge is a conservatory. Also off of the entrance hall is a very modern shower room, which is well presented. A great sized principal bedroom offers a lot of space for furniture and a great sized bedroom two on offer. To the rear of this home is a private garden not over looked catching plenty of sunlight and mainly laid to lawn with patio area on offer. To the front of this bungalow is off road parking. This well presented home really needs to be seen so you can feel what is on offer, do not miss out and call us now so we can arrange your viewing time straight away.