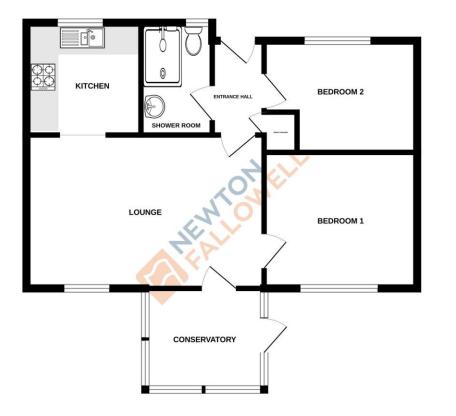

#### GROUND FLOOR 598 sq.ft. (55.5 sq.m.) approx.

TOTAL FLOOR ARE: S98 sq.tt, (55.5 sq.m.) approx. How the server shares have been made networks the bacacary of the float southand free, measurement of soor, watched the server shares and the southand set of the server shares the same server measurement. The span is the instantiante propose only and should be used as such by any respective purchaser. The service, systems and applances should have not been instead and no paratele as the float server shores when the server should have not been instead and no paratele as the float server shores when the server shore the server shores have not been instead and no paratele as the float server shores when the server shores have not been instead and no paratele as the float server shores have not been instead and no paratele as the float server shores have not been instead and no paratele as the float server shores have not been instead and no paratele as the float server shores have not been instead and no paratele as the float server shores have not been instead and no paratele as the float server shores have not been instead and no paratele as the float server shores have not been instead and no paratele as the float server shores have not been instead and no paratele as the float server shores have not been instead and no paratele as the float server shores have not been instead and no paratele as the float server shores have not been instead and no paratele as the float server shores have not been instead and no paratele as the float server shores have not been instead and no paratele as the float server shores have not been instead and no paratele as the float server shores have not been instead and no paratele as the float server shores have not been instead and no paratele as the float server shores have not been instead and no paratele as the float server shores have not been instead and no paratele as the float server shores have not server shores have not been instead and not been instead and not been instead and not been instead an