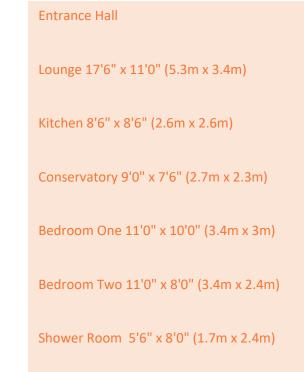

#### GROUND FLOOR 598 sq.ft. (55.5 sq.m.) approx.

TOTAL FLOOR ARE: S98 sq.tt, (55.5 sq.m.) approx. How the server shares have been made networks the bacacary of the float southand free, measurement of soor, watched the server shares and the southand set of the server shares the same server measurement. The span is the instantiante propose only and should be used as such by any respective purchaser. The service, systems and applances should have not been instead and no paratele as the float server shores when the server should have not been instead and no paratele as the float server shores when the server shore the server shores have not been instead and no paratele as the float server shores when the server shores have not been instead and no paratele as the float server shores have not been instead and no paratele as the float server shores have not been instead and no paratele as the float server shores have not been instead and no paratele as the float server shores have not been instead and no paratele as the float server shores have not been instead and no paratele as the float server shores have not been instead and no paratele as the float server shores have not been instead and no paratele as the float server shores have not been instead and no paratele as the float server shores have not been instead and no paratele as the float server shores have not been instead and no paratele as the float server shores have not been instead and no paratele as the float server shores have not been instead and no paratele as the float server shores have not been instead and no paratele as the float server shores have not been instead and no paratele as the float server shores have not been instead and no paratele as the float server shores have not been instead and no paratele as the float server shores have not been instead and no paratele as the float server shores have not been instead and no paratele as the float server shores have not server shores have not been instead and not been instead and not been instead and not been instead an