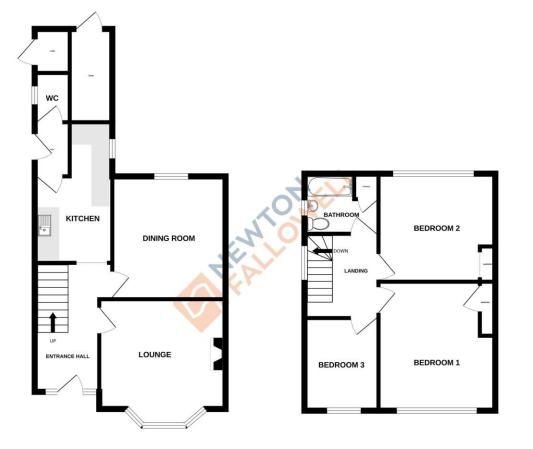

## Entrance Hall Lounge 12'0" x 10'6" (3.7m x 3.2m) Dining Room 11'0" x 12'0" (3.4m x 3.7m)

Kitchen 7'6" x 14'0" (2.3m x 4.3m)

WC 3'6" x 5'0" (1.1m x 1.5m)

Landing

Bedroom 1 11'0" x 12'6" (3.4m x 3.8m) Bedroom 2 11'0" x 10'6" (3.4m x 3.2m) Bedroom 3 7'6" x 9'0" (2.3m x 2.7m)

Bathroom 7'6" x 6'0" (2.3m x 1.8m)

GROUND FLOOR 522 sq.ft. (48.5 sq.m.) approx. 1ST FLOOR 426 sq.ft. (39.6 sq.m.) approx.

TOTAL FLOOR AREA: 948 sq.ft (88.1 sq.m.) approx. Whole nevey strengt has been nable to ensure the accuracy of the booplan contained here, measurements of doors, windows, norma and any other tenss are approximate and no responsibility is taken for any errors, measurement. The glan is the flastative popperson of y and shad be used as as such ay yro prospective purchase. The service is the strateging opposed by the service of the servic