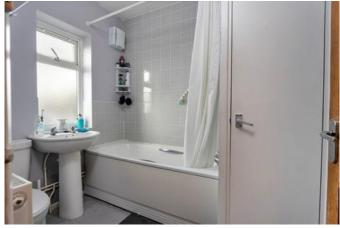

Bathroom 7'6" x 6'0" (2.3m x 1.8m)

GROUND FLOOR 522 sq.ft. (48.5 sq.m.) approx. 1ST FLOOR 426 sq.ft. (39.6 sq.m.) approx.

TOTAL FLOOR AREA: 948 sq.ft (88.1 sq.m.) approx. Whole nevey strengt has been nable to ensure the accuracy of the booplan contained here, measurements of doors, windows, norma and any other tenss are approximate and no responsibility is taken for any errors, measurement. The glan is the flastative popperson of y and shad be used as as such ay yro prospective purchase. The service is the strateging opposed by the service of the servic