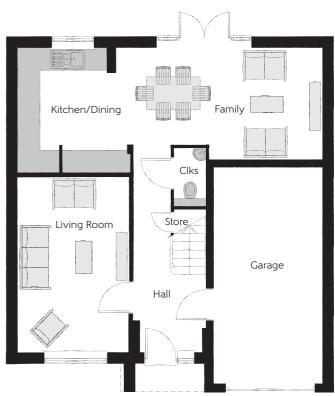

## Ground Floor

5.33m x 3.45m 3.12m x 3.11m 4.85m x 3.05m 1.63m x 0.90m 6.05m x 3.07m 17'6" x 11'4" 10'3" x 10'3" 15'11" x 10'0" 5'4" x 3'0" 19'10" x 10'1"

Clks - Cloakroom WS - Wardrobe Space (suggestion only, wardrobe not included)

## Furniture arrangements are for illustrative purposes only. Items are not included, nor to scale.

The items shown in this key may be subject to change, and positions could vary from those indicated on this floorplan. Please refer to Sales Advisor for details of your selected plot. Computer generated image shown overleaf. External finishes, landscaping and configuration may vary from plot to plot. Please refer to Sales Advisor for further details. All dimensions are approximate and should not be used for carpet sizes, appliance spaces or furniture. We operate a policy of continuous improvement and individual features such as kitchen and bathroom layouts, doors, windows, garages and elevational treatments may vary from time to time. Consequently these particulars should be treated as general guidance only and to not constitute a contract, part of a contract or a warranty. CU/CB/500/S00/D/01/D. 01900-02/03/22