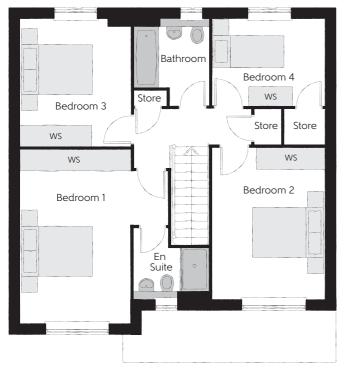

## First Floor

| Bedroom 1          | 4.83m x 4.10m | 15'10" x 13'5" |
|--------------------|---------------|----------------|
| Bedroom 1 En Suite | 2.10m x 1.95m | 6'11" x 6'5"   |
| Bedroom 2          | 4.21m x 3.12m | 13'10" x 10'3" |
| Bedroom 3          | 3.53m x 3.05m | 11'7" x 10'0"  |
| Bedroom 4          | 3.16m x 2.40m | 10'4" x 7'10"  |
| Bathroom           | 2.40m x 2.07m | 7'10" x 6'9"   |

## Furniture arrangements are for illustrative purposes only. Items are not included, nor to scale.

The items shown in this key may be subject to change, and positions could vary from those indicated on this floorplan. Please refer to Sales Advisor for details of your selected plot. Computer generated image shown overleaf. External finishes, landscaping and configuration may vary from plot to plot. Please refer to Sales Advisor for further details. All dimensions are approximate and should not be used for carpet sizes, appliance spaces or furniture. We operate a policy of continuous improvement and individual features such as kitchen and bathroom layouts, doors, windows, garages and elevational treatments may vary from time to time. Consequently these particulars should be treated as general guidance only and to not constitute a contract, part of a contract or a warranty. CU/CB/500/S00/D/01/D. 01900-02/03/22