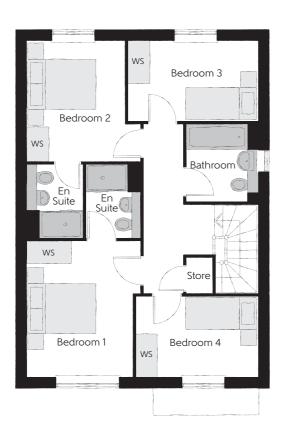

## First Floor

| Bedroom 1          | 3.78m x 3.19m | 12′5″ x 10′5″ |
|--------------------|---------------|---------------|
| Bedroom 1 En Suite | 2.05m x 1.54m | 6′9″ x 5′1″   |
| Bedroom 2          | 3.35m x 2.73m | 11'0" x 9'0"  |
| Bedroom 2 En Suite | 2.05m x 1.54m | 6′9″ x 5′1″   |
| Bedroom 3          | 3.60m x 2.25m | 11′10" x 7′5" |
| Bedroom 4          | 3.40m x 2.22m | 11'2" x 7'4"  |
| Bathroom           | 2.15m x 1.98m | 7′1″ × 6′6″   |

Clks - Cloakroom WS - Wardrobe Space (suggestion only, wardrobe not included)

## Furniture arrangements are for illustrative purposes only. Items are not included, nor to scale.

The items shown in this key may be subject to change, and positions could vary from those indicated on this floorplan. Please refer to Sales Advisor for details of your selected plot. Computer generated image shown overleaf. External finishes, landscaping and configuration may vary from plot to plot. Please refer to Sales Advisor for further details. All dimensions are approximate and should not be used for carpet sizes, appliance spaces or furniture. We operate a policy of continuous improvement and individual features such as kitchen and bathroom layouts, doors, windows, garages and elevational treatments may vary from time to time. Consequently these particulars should be treated as general guidance only and do not constitute a contract, part of a contract or a warranty. RE/CB/500/S00/D/01/C.