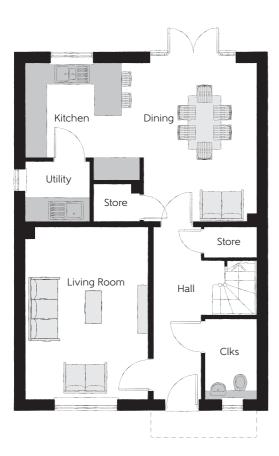

## **Ground Floor**

| Kitchen     | 3.28m x 3.26m | 10'9" x 10'8" |
|-------------|---------------|---------------|
| Dining      | 4.42m x 3.17m | 14'6" x 10'5" |
| Living Room | 4.77m x 3.39m | 15′8″ x 11′1″ |
| Utility     | 1.78m x 1.66m | 5′10" x 5′5"  |
| Cloakroom   | 2.22m x 1.46m | 7'4" × 4'10"  |

Clks - Cloakroom WS - Wardrobe Space (suggestion only, wardrobe not included)

## Furniture arrangements are for illustrative purposes only. Items are not included, nor to scale.

The items shown in this key may be subject to change, and positions could vary from those indicated on this floorplan. Please refer to Sales Advisor for details of your selected plot. Computer generated image shown overleaf. External finishes, landscaping and configuration may vary from plot to plot. Please refer to Sales Advisor for further details. All dimensions are approximate and should not be used for carpet sizes, appliance spaces or furniture. We operate a policy of continuous improvement and individual features such as kitchen and bathroom layouts, doors, windows, garages and elevational treatments may vary from time to time. Consequently these particulars should be treated as general guidance only and do not constitute a contract, part of a contract or a warranty. RE/CB/500/S00/D/01/C.