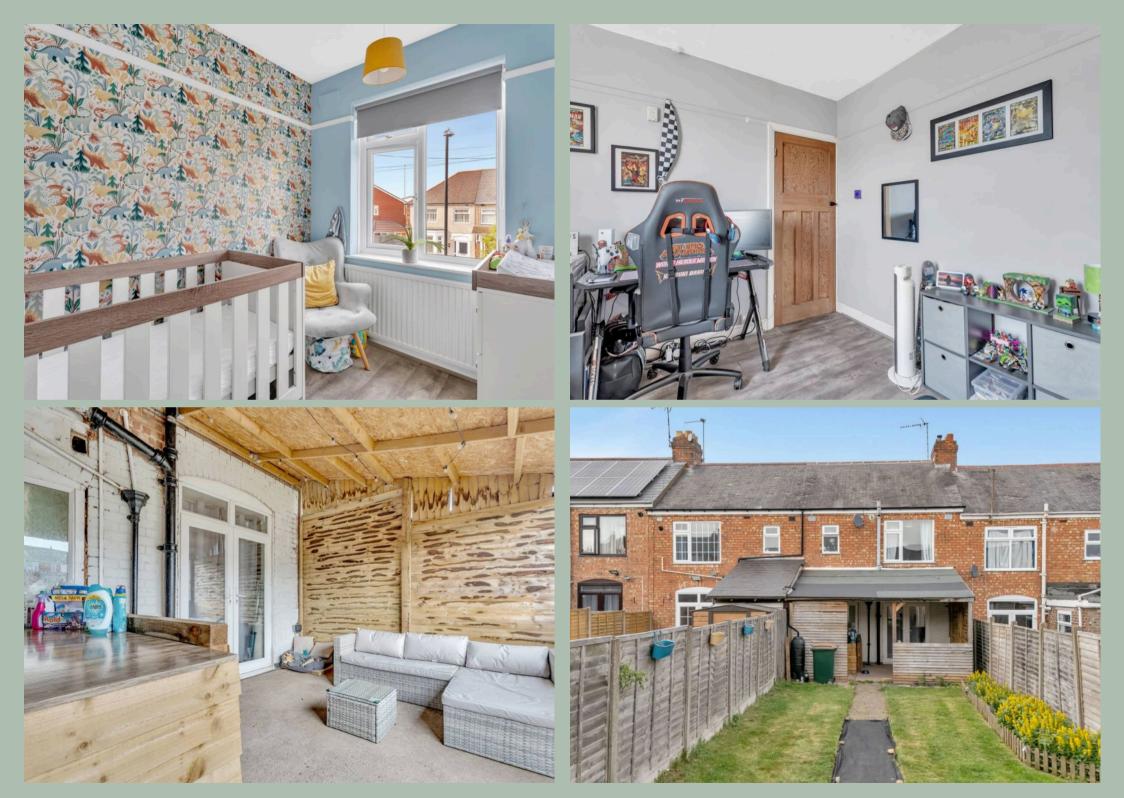

## Coventry

Desirable 3-bed terraced home near UHCW Hospital with open plan lounge, spacious garden, and modern kitchen. Convenient access to major roads and amenities, ideal for families or investors seeking a well-appointed residence. Council Tax band: B

Tenure: Freehold

EPC Energy Efficiency Rating: D

EPC Environmental Impact Rating: E

- Terraced Family Home
- Open Plan Lounge/Diner
- Three Bedrooms
- Large Rear Garden
- Rear access with double garage gate, allows off road parking
- Perfect first time buy or Investment