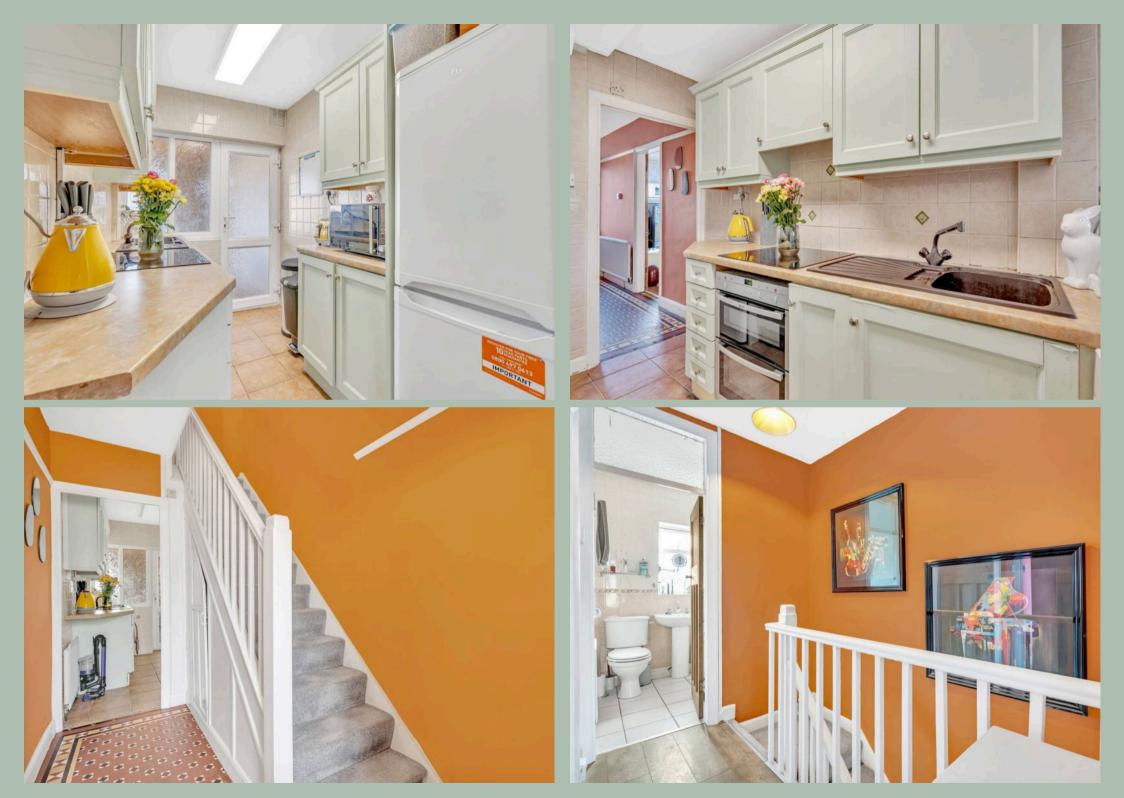

## Coventry

Desirable 3-bed terraced home near UHCW Hospital with open plan lounge, spacious garden, and modern kitchen. Convenient access to major roads and amenities, ideal for families or investors seeking a well-appointed residence. Council Tax band: B

Tenure: Freehold

EPC Energy Efficiency Rating: D

EPC Environmental Impact Rating: E

- Terraced Family Home
- Open Plan Lounge/Diner
- Three Bedrooms
- Large Rear Garden
- Rear access with double garage gate, allows off road parking
- Perfect first time buy or Investment