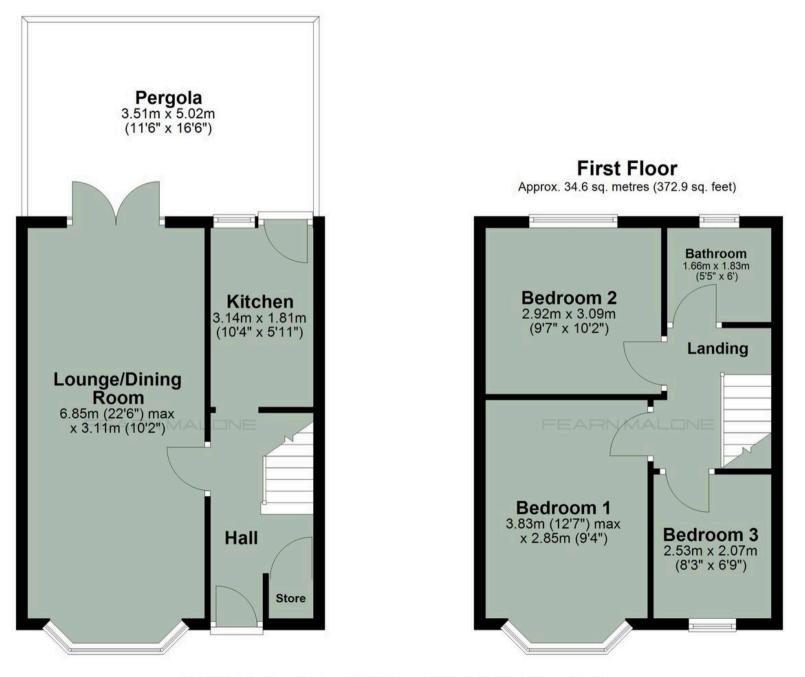

## **Ground Floor**

Approx. 34.7 sq. metres (373.5 sq. feet)

Total area: approx. 69.3 sq. metres (746.4 sq. feet)