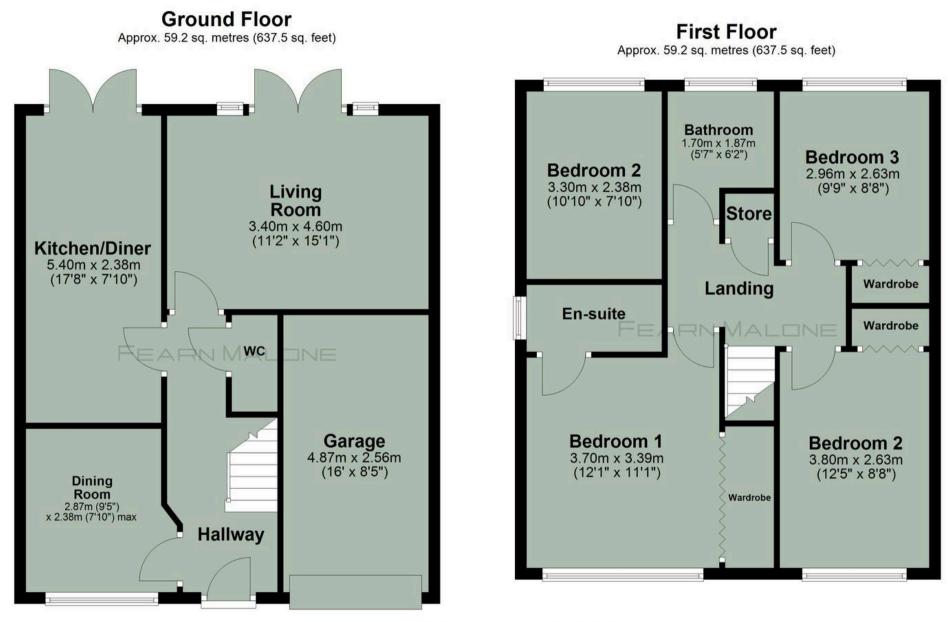

FEARN MALONE 02476 012058 info@fearnmalone.co.uk

Total area: approx. 118.5 sq. metres (1275.1 sq. feet)

This floorplan is for illustrative purposes onlyand it not drawn to scale. Measuremnets, floor-areas, openings and orientations are approximate. They should not be relied upon for any purpose and do not form any part of an agreement. No liability is taken for any error or mis-statement. All parties must rely on their own inspections. Plan produced using PlanUp.