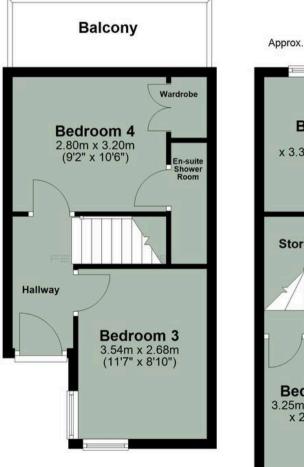

Tenure: Leasehold

EPC Energy Efficiency Rating: C

EPC Environmental Impact Rating: C

- No Onward Chain
- Four Bedrooms
- Open Plan Living Room/Kitchen With Mezzanine Floor
- Two Parking Spaces
- Luxury Gated Development
- Close to the City Centre
- Annual Service Fee £1644.34
- Annual Ground Rent £TBC