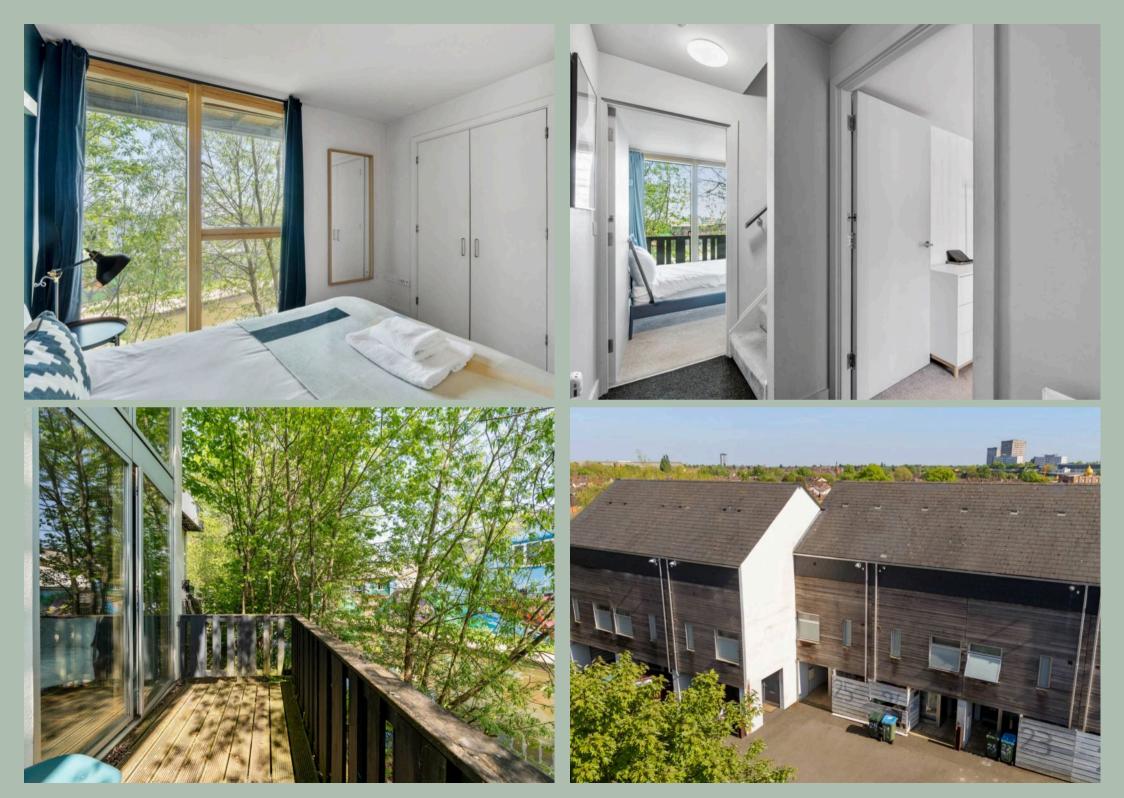

## Coventry, CV1 4HA

\*\*\*NO ONWARD CHAIN\*\*\* Luxury 4-bed terraced house in gated development with modern design, balcony views of Coventry Canal, 2 parking spaces. Ideal investment opportunity with AirBNB potential. Tranquil waterside living near city centre. Council Tax band: C

Tenure: Leasehold

EPC Energy Efficiency Rating: C

EPC Environmental Impact Rating: C

- No Onward Chain
- Four Bedrooms
- Open Plan Living Room/Kitchen With Mezzanine Floor
- Two Parking Spaces
- Luxury Gated Development
- Close to the City Centre
- Annual Service Fee £1644.34
- Annual Ground Rent £TBC