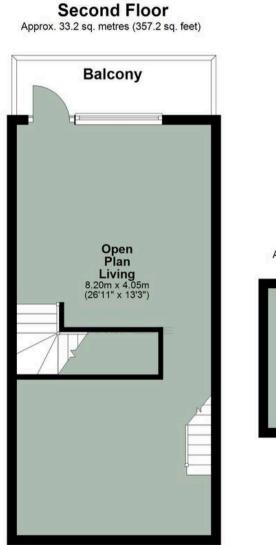

## Coventry, CV1 4HA

\*\*\*NO ONWARD CHAIN\*\*\* Luxury 4-bed terraced house in gated development with modern design, balcony views of Coventry Canal, 2 parking spaces. Ideal investment opportunity with AirBNB potential. Tranquil waterside living near city centre. Council Tax band: C

Tenure: Leasehold

EPC Energy Efficiency Rating: C

EPC Environmental Impact Rating: C

- No Onward Chain
- Four Bedrooms
- Open Plan Living Room/Kitchen With Mezzanine Floor
- Two Parking Spaces
- Luxury Gated Development
- Close to the City Centre
- Annual Service Fee £1644.34
- Annual Ground Rent £TBC