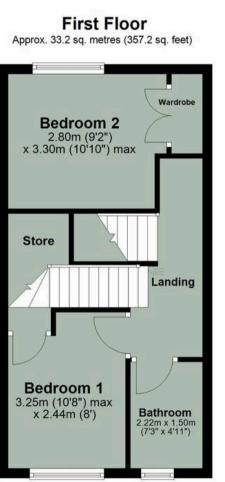

Tenure: Leasehold

EPC Energy Efficiency Rating: C

EPC Environmental Impact Rating: C

- No Onward Chain
- Four Bedrooms
- Open Plan Living Room/Kitchen With Mezzanine Floor
- Two Parking Spaces
- Luxury Gated Development
- Close to the City Centre
- Annual Service Fee £1644.34
- Annual Ground Rent £TBC