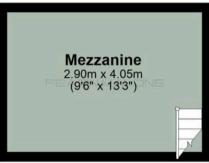

FEARN MALONE 02476 012058 info@fearnmalone.co.uk

Third Floor Approx. 11.7 sq. metres (126.2 sq. feet)