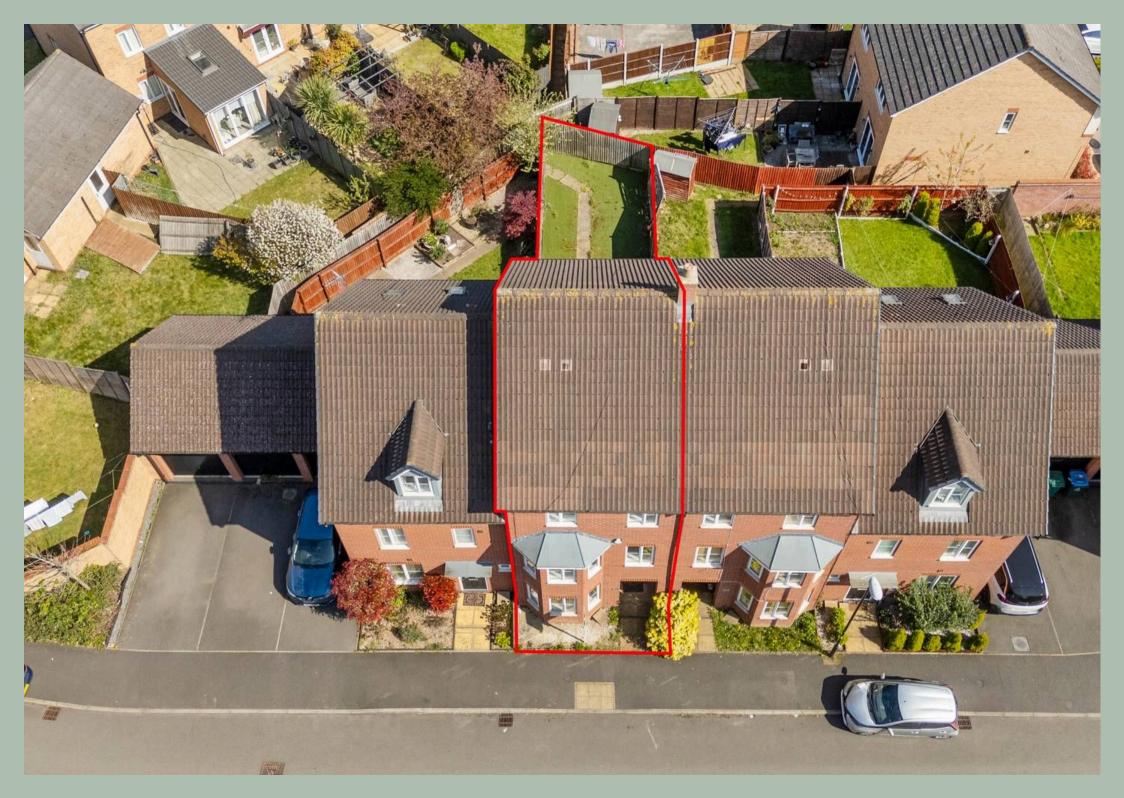

## **Shropshire Drive**

Coventry, CV3 1PH

Impressive 4-bed townhouse near city centre with garage, off-road parking, astro turf garden. Outstanding community, schools, green spaces, dining options in sought-after Stoke neighbourhood.

Council Tax band: D

Tenure: Freehold

EPC Energy Efficiency Rating: C

EPC Environmental Impact Rating: C

- No Onward Chain
- Close Proximity To City Centre
- Garage & Off Road Parking
- East Facing Garden
- Great Location
- Furnishings Negotiable
- Energy Rating C
- Council Tax Band D