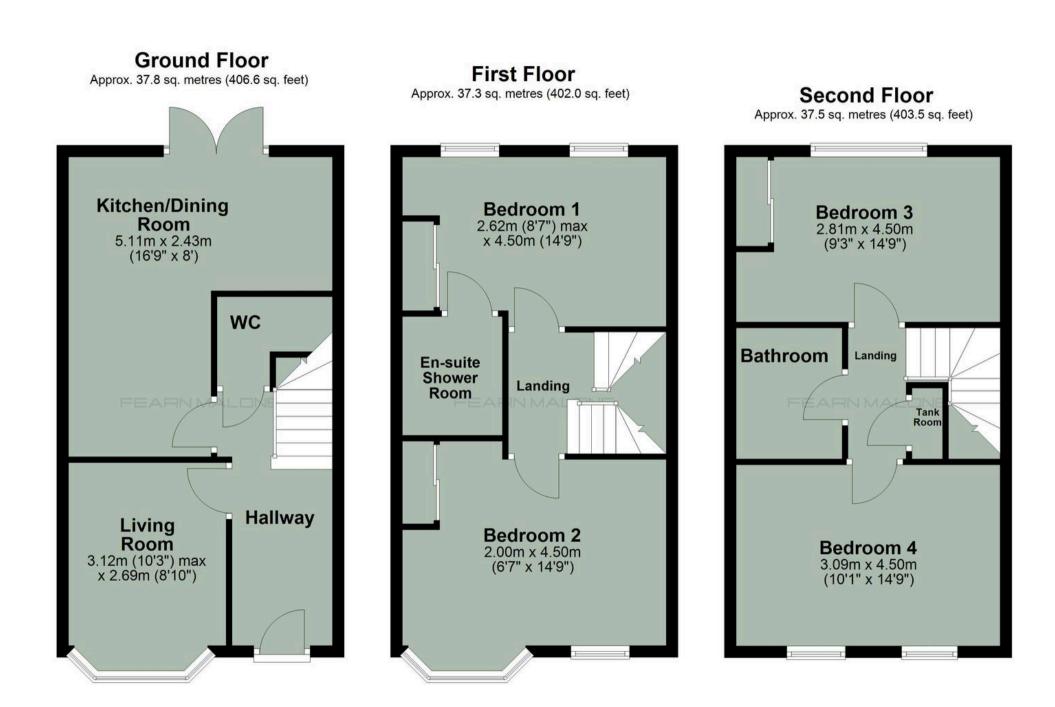

FEARN MALDNE
02476 012058
info@fearnmalone.co.uk

Total area: approx. 112.6 sq. metres (1212.1 sq. feet)