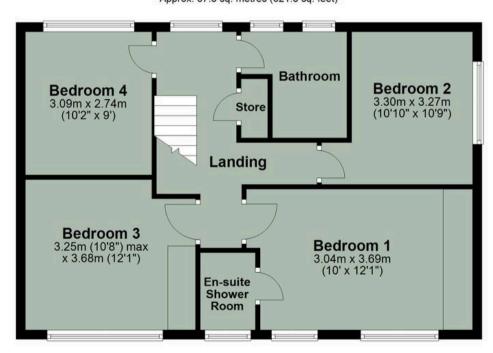

FEARN MALDNE
02476 012058
info@fearnmalone.co.uk

**Ground Floor** 

Approx. 76.3 sq. metres (821.1 sq. feet)

First Floor
Approx. 57.8 sq. metres (621.8 sq. feet)

Total area: approx. 134.0 sq. metres (1442.8 sq. feet)