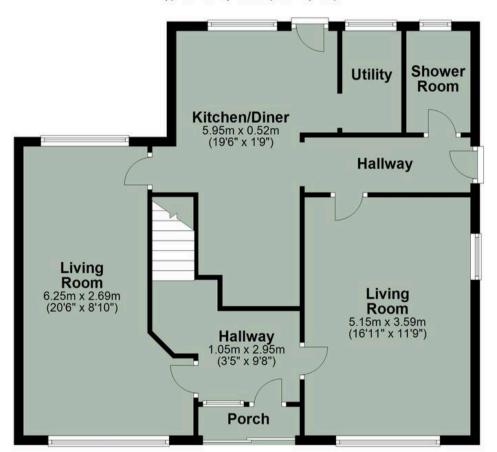

FEARN MALDNE
02476 012058
info@fearnmalone.co.uk

**Ground Floor** 

Approx. 76.3 sq. metres (821.1 sq. feet)

First Floor
Approx. 57.8 sq. metres (621.8 sq. feet)

Total area: approx. 134.0 sq. metres (1442.8 sq. feet)