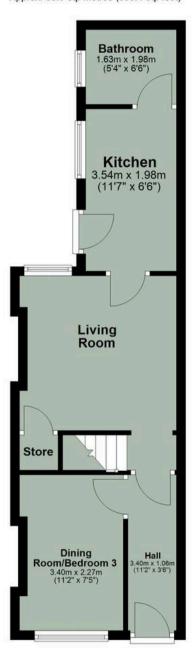

## **Ground Floor**

Approx. 36.5 sq. metres (393.4 sq. feet)

First Floor

Approx. 26.1 sq. metres (280.8 sq. feet)

Total area: approx. 62.6 sq. metres (674.2 sq. feet)