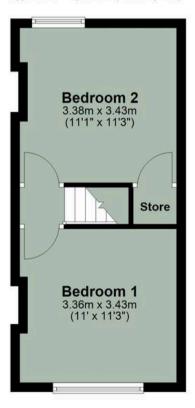

## **Ground Floor**

Approx. 36.5 sq. metres (393.4 sq. feet)

First Floor

Approx. 26.1 sq. metres (280.8 sq. feet)

Total area: approx. 62.6 sq. metres (674.2 sq. feet)