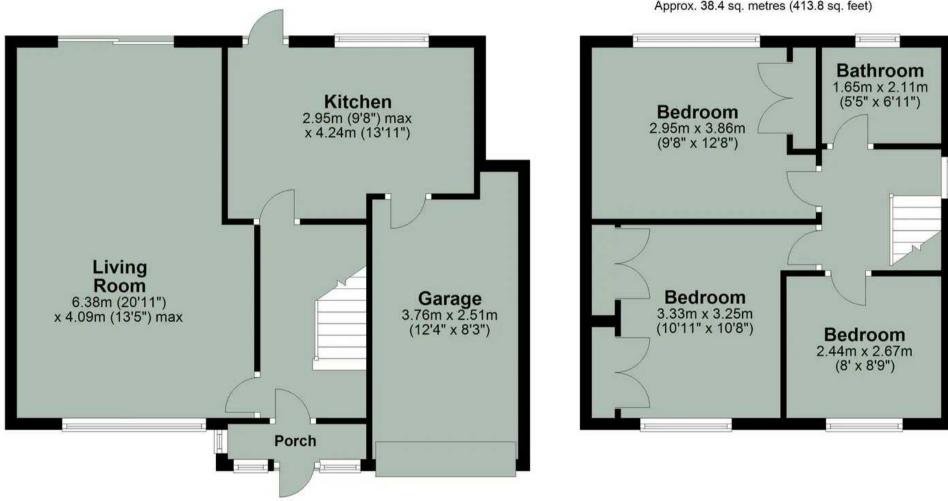

## **Ground Floor**

Approx. 56.4 sq. metres (606.8 sq. feet)

## **First Floor**

Approx. 38.4 sq. metres (413.8 sq. feet)

Total area: approx. 94.8 sq. metres (1020.5 sq. feet)

This floorplan is for illustrative purposes onlyand it not drawn to scale. Measuremnets, floor-areas, openings and orientations are approximate. They should not be relied upon for any purpose and do not form any part of an agreement. No liability is taken for any error or mis-statement. All parties must rely on their own inspections. Plan produced using PlanUp.