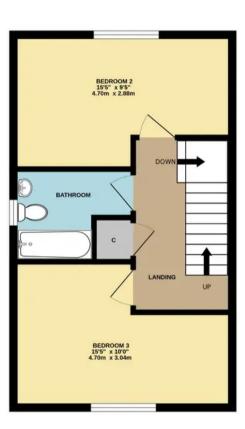

## **Entrance Hallway**

wc

Kitchen/Dining Room

15' 4" x 12' 0" (4.67m x 3.66m)

Living Room

10' 11" x 15' 5" (3.33m x 4.70m)

Landing 1

Bedroom 3

9' 5" x 15' 5" (2.87m x 4.70m)

Bathroom

Bedroom 2

10' 0" x 15' 5" (3.05m x 4.70m)

Landing 2

Bedroom 1

15' 9" x 15' 5" (4.80m x 4.70m)

**En-Suite** 

GROUND FLOOR 404 sq.ft. (37.6 sq.m.) approx.

1ST FLOOR 404 sq.ft. (37.6 sq.m.) approx.

2ND FLOOR 318 sq.ft. (29.6 sq.m.) approx.

## TOTAL FLOOR AREA: 1127 sq.ft. (104.7 sq.m.) approx.

Whilst every attempt has been made to ensure the accuracy of the floorplan contained here, measurements of doors, windows, rooms and any other items are approximate and no responsibility is taken for any error, omission or mis-statement. This plan is for illustrative purposes only and should be used as such by any prospective purchaser. The services, systems and appliances shown have not been tested and no guarantee as to their operability or efficiency can be given.