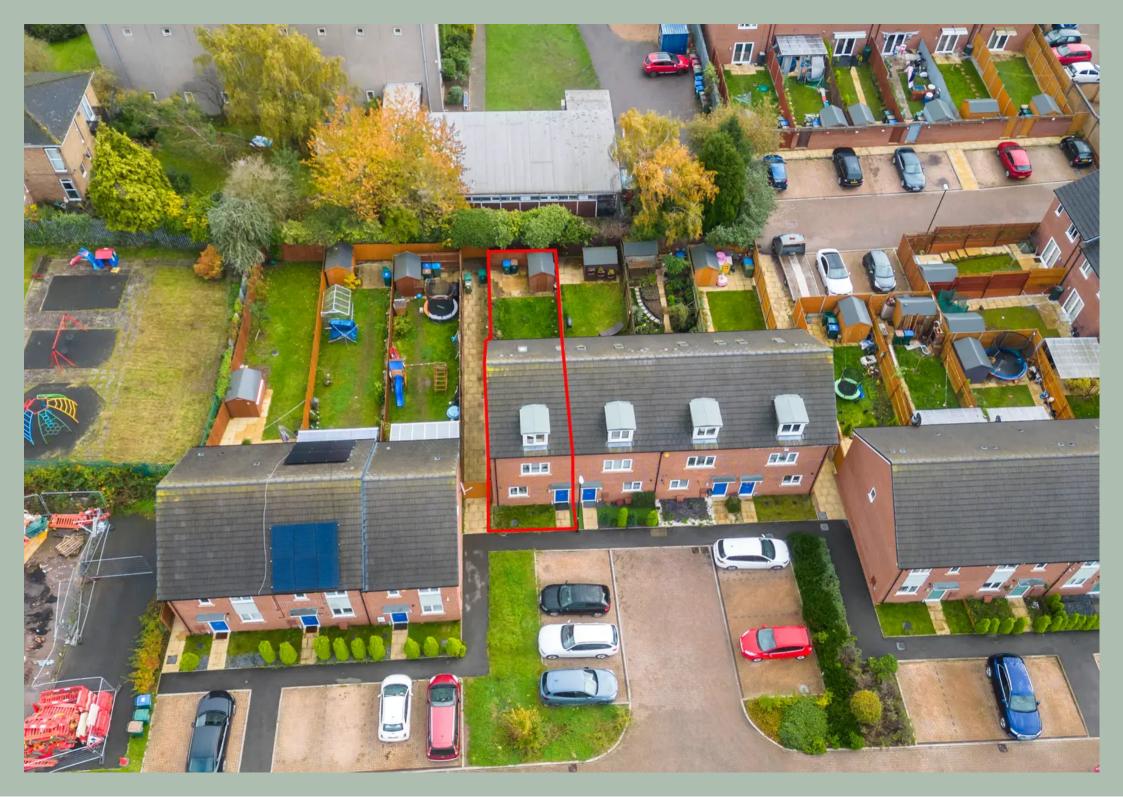

## **Bretford Road**

Coventry, CV2 1FD

Introducing this impressive three-bedroom endof-terrace property, a truly modern home offering spacious accommodation across three well-designed floors. Benefiting from a convenient location with easy access to University Hospital Coventry & Warwickshire, as well as the M6, this property promises an advantageous lifestyle for its fortunate new owners.

Council Tax band: B

Tenure: Freehold

- No Chain
- End of Terrace
- Three Storeys
- Three Double Bedrooms
- En-Suite & Family Bathroom
- Modern Home
- Allocated Parking
- Easy Access to University Hospital Coventry & Warwickshire
- Easy Access to M6
- EPC Rating B