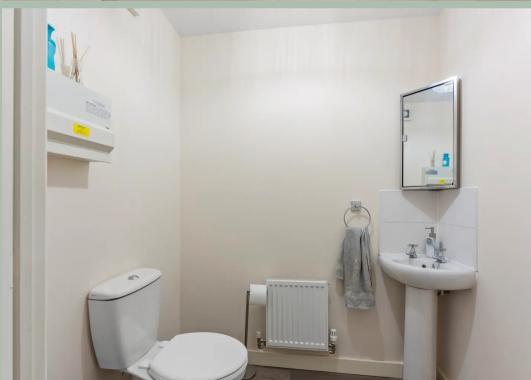

## **Entrance Hallway**

wc

Kitchen/Dining Room

15' 4" x 12' 0" (4.67m x 3.66m)

Living Room

10' 11" x 15' 5" (3.33m x 4.70m)

Landing 1

Bedroom 3