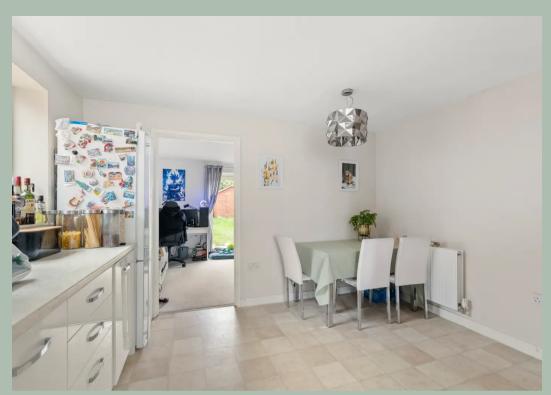

## **Entrance Hallway**

wc

Kitchen/Dining Room

15' 4" x 12' 0" (4.67m x 3.66m)

Living Room

10' 11" x 15' 5" (3.33m x 4.70m)

Landing 1

Bedroom 3