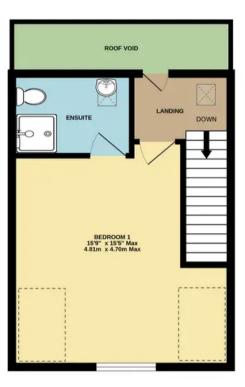

9' 5" x 15' 5" (2.87m x 4.70m)

Bathroom

Bedroom 2

10' 0" x 15' 5" (3.05m x 4.70m)

Landing 2

Bedroom 1

15' 9" x 15' 5" (4.80m x 4.70m)

**En-Suite** 

GROUND FLOOR 404 sq.ft. (37.6 sq.m.) approx.

1ST FLOOR 404 sq.ft. (37.6 sq.m.) approx.

2ND FLOOR 318 sq.ft. (29.6 sq.m.) approx.

## TOTAL FLOOR AREA: 1127 sq.ft. (104.7 sq.m.) approx.

Whilst every attempt has been made to ensure the accuracy of the floorplan contained here, measurements of doors, windows, rooms and any other items are approximate and no responsibility is taken for any error, omission or mis-statement. This plan is for illustrative purposes only and should be used as such by any prospective purchaser. The services, systems and appliances shown have not been tested and no guarantee as to their operability or efficiency can be given.