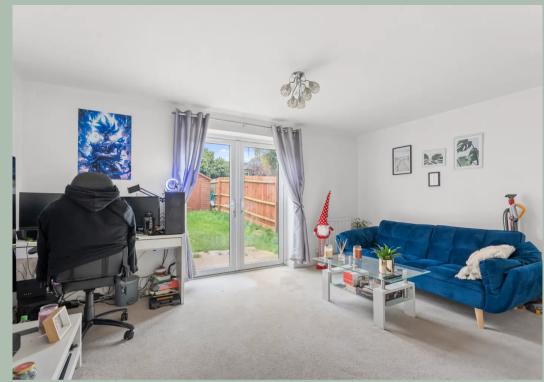

## **Entrance Hallway**

wc

Kitchen/Dining Room

15' 4" x 12' 0" (4.67m x 3.66m)

Living Room

10' 11" x 15' 5" (3.33m x 4.70m)

Landing 1

Bedroom 3