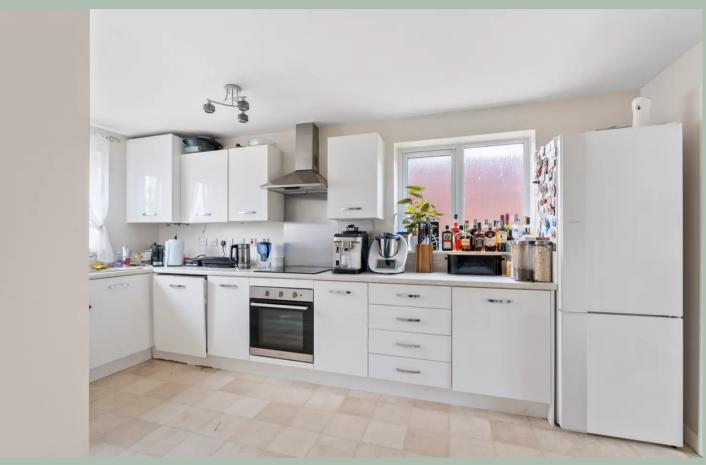

## **Entrance Hallway**

wc

Kitchen/Dining Room

15' 4" x 12' 0" (4.67m x 3.66m)

Living Room

10' 11" x 15' 5" (3.33m x 4.70m)

Landing 1

Bedroom 3