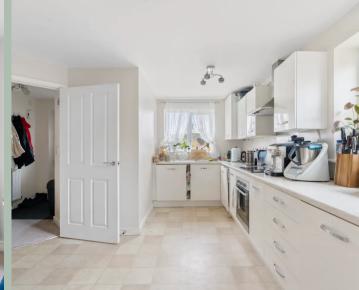

## **Entrance Hallway**

wc

Kitchen/Dining Room

15' 4" x 12' 0" (4.67m x 3.66m)

Living Room

10' 11" x 15' 5" (3.33m x 4.70m)

Landing 1

Bedroom 3