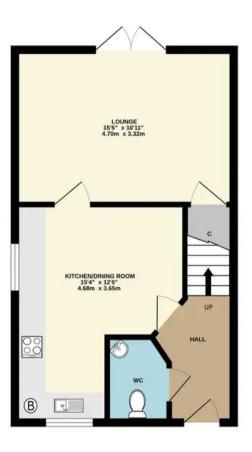

## **Entrance Hallway**

wc

Kitchen/Dining Room

15' 4" x 12' 0" (4.67m x 3.66m)

Living Room

10' 11" x 15' 5" (3.33m x 4.70m)

Landing 1

Bedroom 3

GROUND FLOOR 404 sq.ft. (37.6 sq.m.) approx.

1ST FLOOR 404 sq.ft. (37.6 sq.m.) approx.

2ND FLOOR 318 sq.ft. (29.6 sq.m.) approx.

## TOTAL FLOOR AREA: 1127 sq.ft. (104.7 sq.m.) approx.

Whilst every attempt has been made to ensure the accuracy of the floorplan contained here, measurements of doors, windows, rooms and any other items are approximate and no responsibility is taken for any error, omission or mis-statement. This plan is for illustrative purposes only and should be used as such by any prospective purchaser. The services, systems and appliances shown have not been tested and no guarantee as to their operability or efficiency can be given.