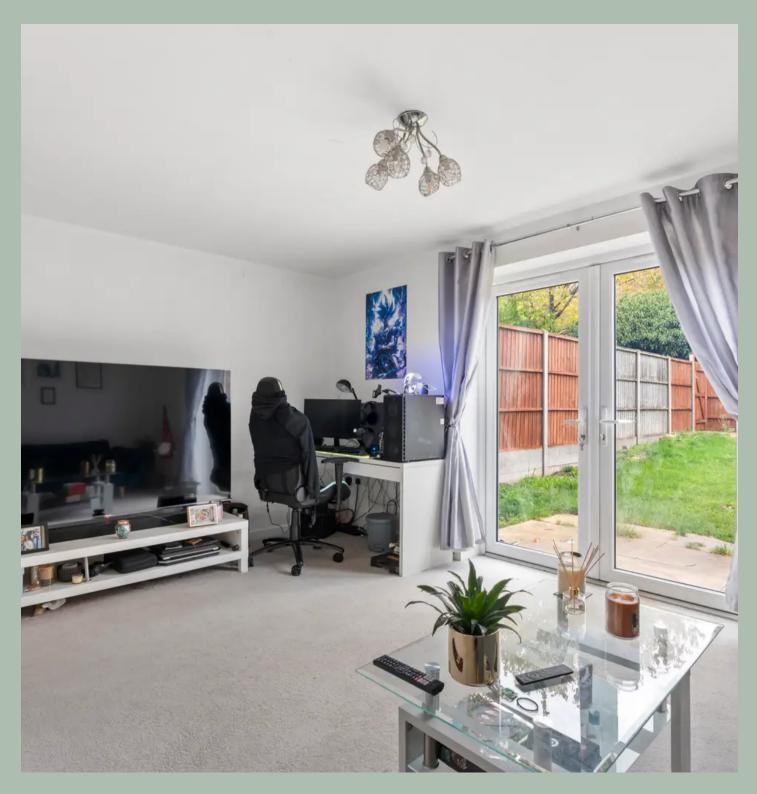

## **Entrance Hallway**

wc

Kitchen/Dining Room

15' 4" x 12' 0" (4.67m x 3.66m)

Living Room

10' 11" x 15' 5" (3.33m x 4.70m)

Landing 1

Bedroom 3