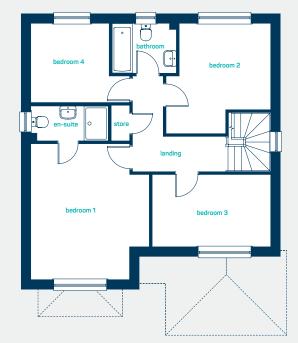

#### first floor

| bedroom 1 | 15'3" x 13'4" |
|-----------|---------------|
| en-suite  | 8'9" x 3'11"  |
| bedroom 2 | 12'5" x 11'8" |
| bedroom 3 | 13'4" x 8'2"  |
| bedroom 4 | 11'1" x 9"    |
| bathroom  | 7'3" x 5'7"   |
| bedroom 1 | 4.64m x 4.06m |
| en-suite  | 2.66m x 1.20m |
| bedroom 2 | 3.78m x 3.56m |
| bedroom 3 | 4.06m x 2.48m |
| bedroom 4 | 3.38m x 2.7m  |
| bathroom  | 2.21m x 1.71m |