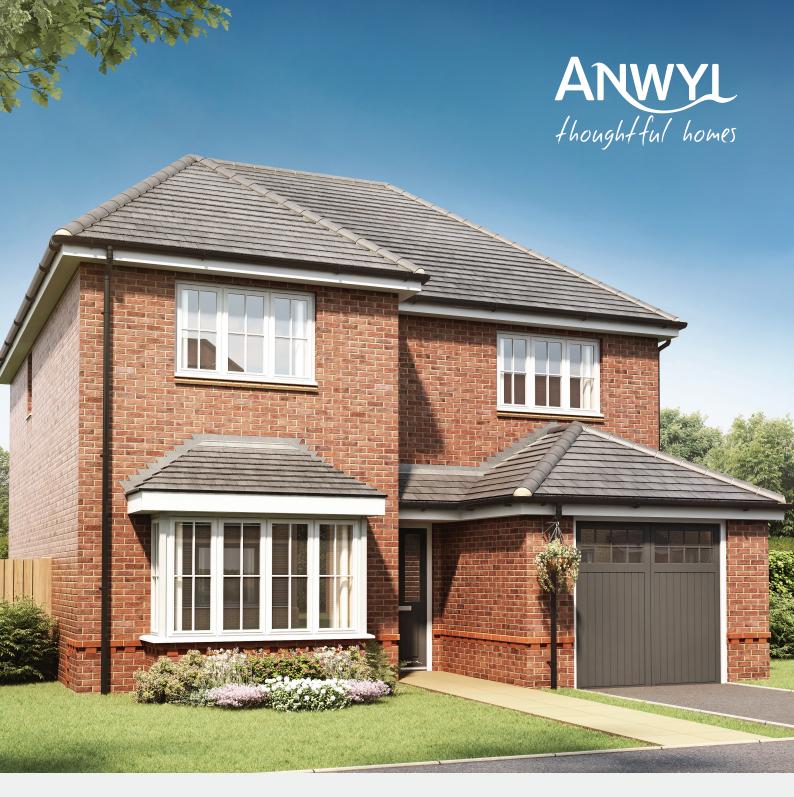

# the ascot 4 bed detached with garage

A 4 bedroom defached home. Key features include a separate living room, 4 double bedrooms and master bedroom with en-suite.

www.anwylhomes.co.uk

## **the ascot** 4 bed detached with garage

### www.anwylhomes.co.uk

Anwyl Homes is a Registered Developer with the NHQB. This is a computer-generated image of the ascot, elevation treatment may vary. Room sizes are approximate, dimensions are taken from the longest room point (please consult homes advisor for measurement points). Plots may be handed and any garages may be single or double. Kitchen and bathroom layouts are indicative. These plans are correct at the time of going to press, but may be subject to change during construction. Please ensure that you check for specific plot details. 01/11/22 (grand version).