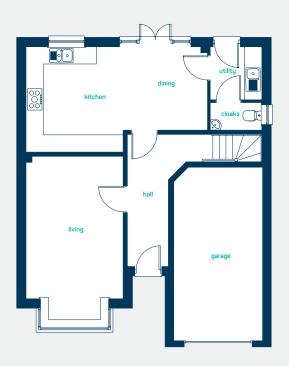

#### ground floor

| kitchen/dining<br>utility<br>living room(inc bay)<br>cloaks | 20'9" x 12'1"<br>6'1" x 5'11"<br>18'11" x 11'1"<br>5'11" x 3'2"  |
|-------------------------------------------------------------|------------------------------------------------------------------|
| kitchen/dining<br>utility<br>living room(inc bay)<br>cloaks | 6.33m x 3.67m<br>1.85m x 1.80m<br>5.75m x 3.38m<br>1.80m x 0.96m |