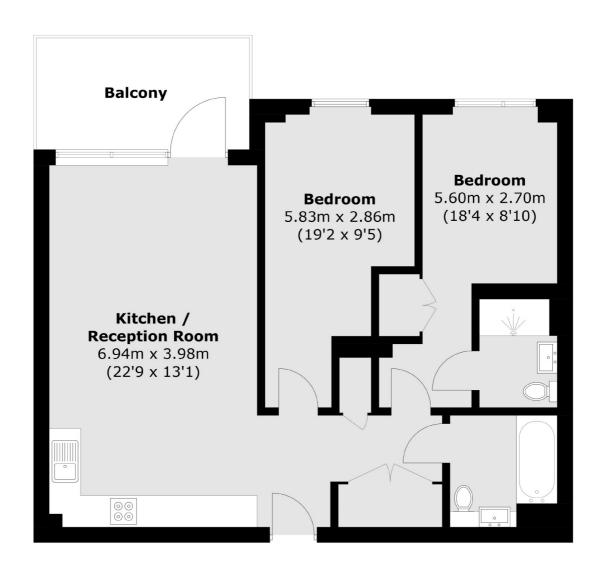

## Commerce Road, Brentford, TW8

Total area (approx.): 73.6 sq. m (792.2 sq. ft) Balcony: 8.7 sq. m (93.6 sq. ft)

Brentford

Brentford

TW8 8LB

Lettings

194 High Street

020 8939 6077