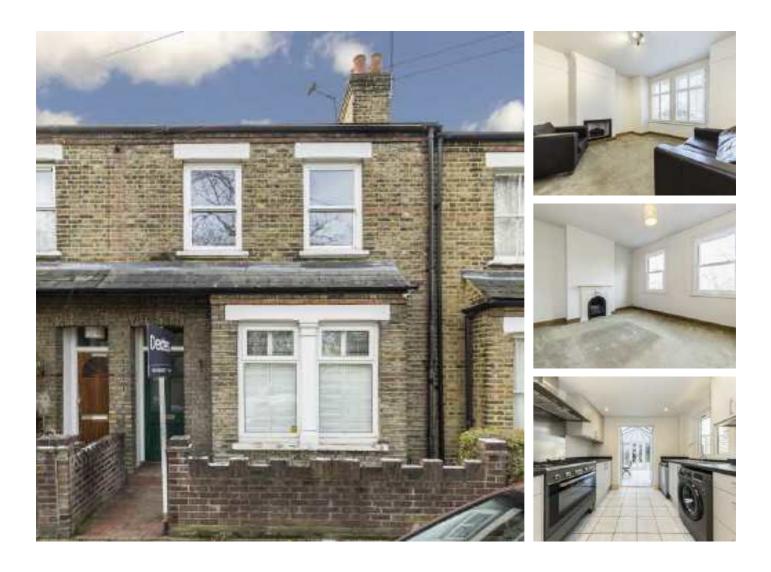

## Lateward Road, TW8 £611 Per week

A two bedroom period home with a spacious reception room, a separate kitchen leading onto a conservatory and a west facing garden. The property looks onto St. Paul's Recreation Ground which provides a great outlook and privacy within your home.

Lateward Road is located within half a mile of Brentford School for Girls, Brentford High Street and Brentford station. You are also a close to the River Thames and associated pubs and restaurants.

#### Features

Two Bedroom House Conservatory Garden Close To Amenities Close To Transport Sought After Street