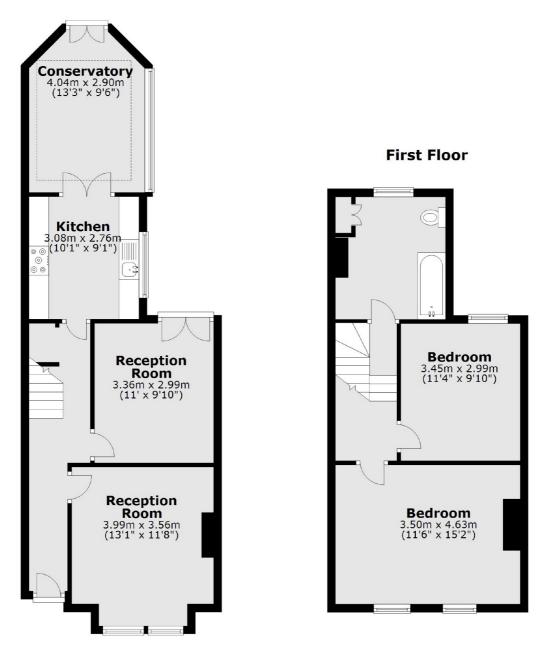

## Lateward Road, TW8 £611 Per week

A two bedroom period home with a spacious reception room, a separate kitchen leading onto a conservatory and a west facing garden. The property looks onto St. Paul's Recreation Ground which provides a great outlook and privacy within your home.

## Lateward Road, Brentford, TW8

**Ground Floor** 

Brentford 194 High Street Brentford TW8 8LB Lettings 020 8939 6077 Energy Rating: C. We aim to make our particulars both accurate and reliable. However they are not guaranteed, nor do they form part of an offer or contract. If you require clarification on any points then please contact us, especially if you're traveling some distance to view. Please note that appliances and heating systems have not been tested and therefore no warranties can be given as to their good working order.