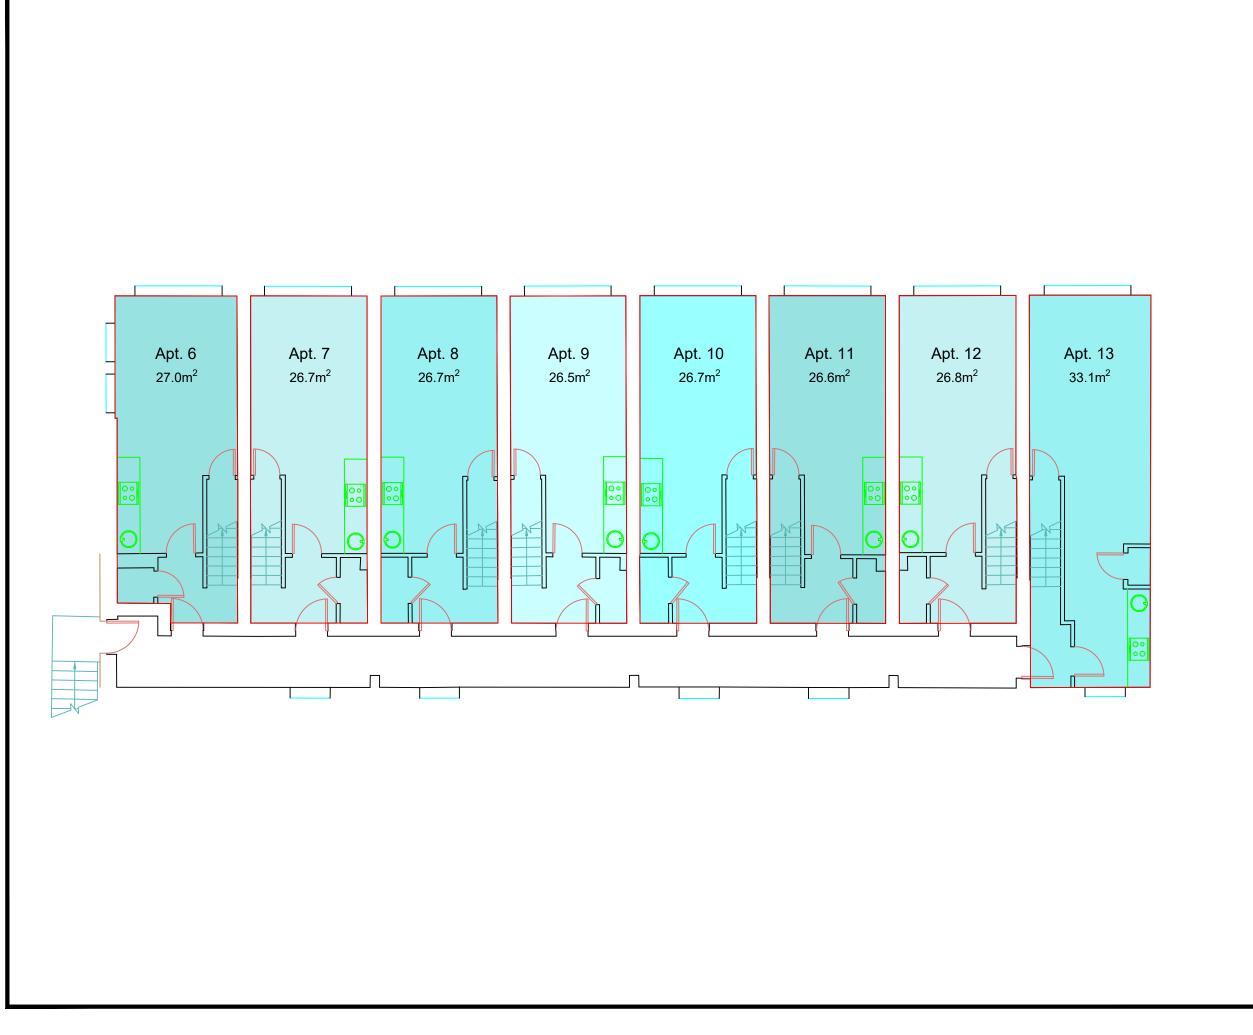

Title

CHOCOLATE BOX FIRST FLOOR PLAN WITH AREAS

| Surveyed       |     | GI, CC       |      | Dra              | Drawn |          | MS        |      |       |  |
|----------------|-----|--------------|------|------------------|-------|----------|-----------|------|-------|--|
| Chk.           | i.  |              | DB   |                  | Date  |          | 13/05/25  |      |       |  |
| 1:100          |     | Job No<br>P2 | 71   | Sheet Size<br>A3 |       |          | Rev<br>01 |      |       |  |
| DWG Ref        |     |              |      |                  |       |          |           |      |       |  |
| Project Number |     | Origin       | Zone | Level            | Des   | С        | Type      | Role | Sheet |  |
| P25-00         | 271 | MET          | СНО  | 01               | FF    | <u> </u> | M2        | В    | 001   |  |