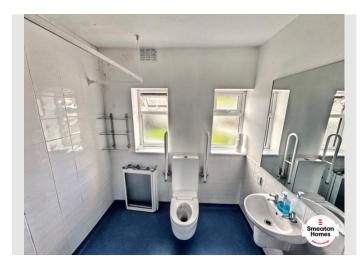

The bungalow features three well-appointed bedrooms, including two double bedrooms and one single bedroom. The bedrooms are spacious and tastefully decorated, offering a comfortable space for relaxation and rest. There is a shower room adjacent to the bedrooms, equipped with modern fixtures and fittings for your convenience.