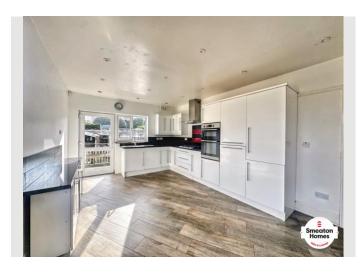

The fitted kitchen is a culinary delight, with ample countertop space, modern appliances, and plenty of storage. It offers the perfect environment to prepare delicious meals for family and friends. The open-plan layout connecting the kitchen with the dining area makes it convenient for casual dining or entertaining.