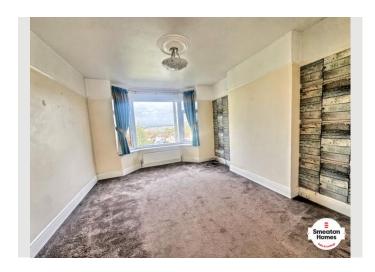

#### Interior

As you step inside, you'll be greeted by a bright and spacious reception area that sets the tone for the rest of the home. The well-proportioned living room is perfect for relaxing or entertaining guests. Its large windows allow for plenty of natural light, creating a warm and inviting ambiance.