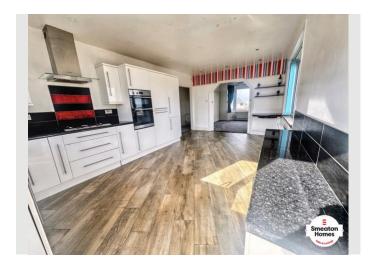

The fitted kitchen is a culinary delight, with ample countertop space, modern appliances, and plenty of storage. It offers the perfect environment to prepare delicious meals for family and friends. The open-plan layout connecting the kitchen with the dining area makes it convenient for casual dining or entertaining.