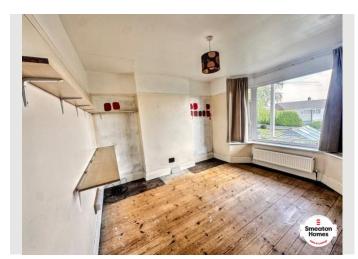

The bungalow features three well-appointed bedrooms, including two double bedrooms and one single bedroom. The bedrooms are spacious and tastefully decorated, offering a comfortable space for relaxation and rest. There is a shower room adjacent to the bedrooms, equipped with modern fixtures and fittings for your convenience.