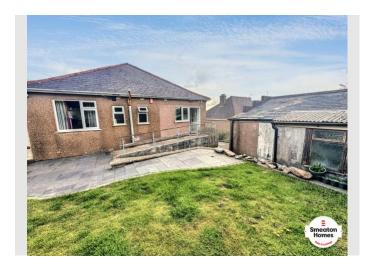

#### Exterior

This property stands on a well-maintained plot, with front and rear gardens. The front garden provides a delightful first impression with its colorful flowerbeds and green lawn. The low maintenance rear garden is perfect for outdoor activities, hosting barbecues, or simply enjoying some fresh air.