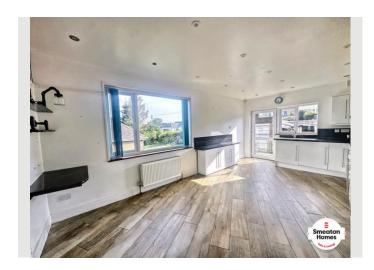

The fitted kitchen is a culinary delight, with ample countertop space, modern appliances, and plenty of storage. It offers the perfect environment to prepare delicious meals for family and friends. The open-plan layout connecting the kitchen with the dining area makes it convenient for casual dining or entertaining.