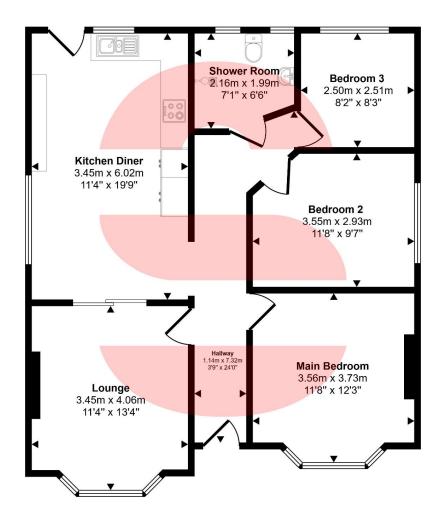

#### **Property Floor Plans**

30 Austin Crescent, Plymouth, Devon, PL6 5QD

#### Approx Gross Internal Area 80 sq m / 865 sq ft

Floorplan

This floorplan is only for illustrative purposes and is not to scale. Measurements of rooms, doors, windows, and any items are approximate and no responsibility is taken for any error, omission or mis-statement. Icons of items such as bathroom suites are representations only and may not look like the real items. Made with Made Snappy 360.