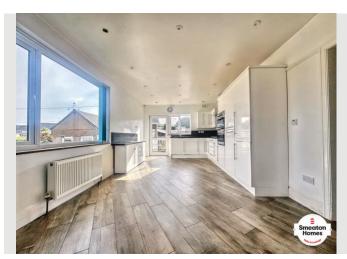

#### Interior

As you step inside, you'll be greeted by a bright and spacious reception area that sets the tone for the rest of the home. The well-proportioned living room is perfect for relaxing or entertaining guests. Its large windows allow for plenty of natural light, creating a warm and inviting ambiance.

The fitted kitchen is a culinary delight, with ample countertop space, modern appliances, and plenty of storage. It offers the perfect environment to prepare delicious meals for family and friends. The open-plan layout connecting the kitchen with the dining area makes it convenient for casual dining or entertaining.