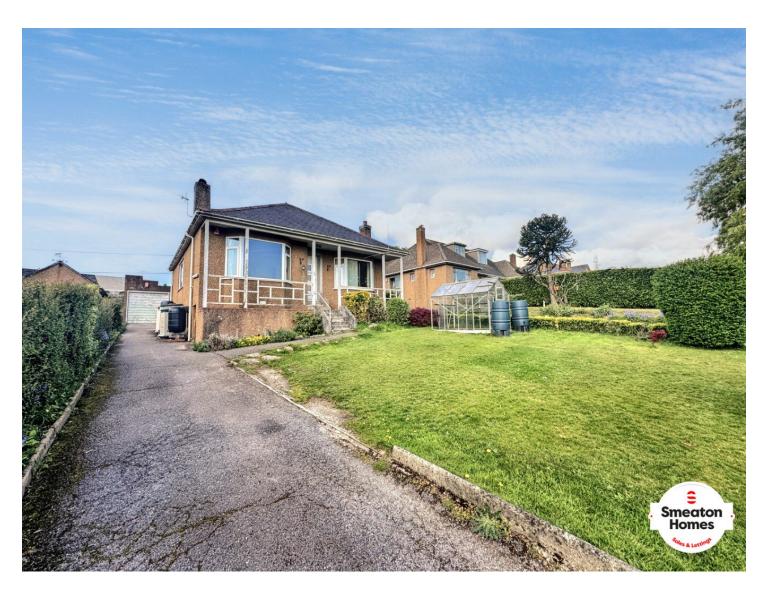

# 30 Austin Crescent, Plymouth, Devon, PL6 5QD

Guide Price £360,000

30 Austin Crescent, Plymouth, Devon, PL6 5QD

30 Austin Crescent, Plymouth, Devon, PL6 5QD

30 Austin Crescent, Plymouth, Devon, PL6 5QD

30 Austin Crescent, Plymouth, Devon, PL6 5QD

#### Exterior

This property stands on a well-maintained plot, with front and rear gardens. The front garden provides a delightful first impression with its colorful flowerbeds and green lawn. The low maintenance rear garden is perfect for outdoor activities, hosting barbecues, or simply enjoying some fresh air.