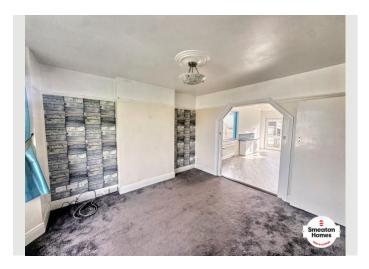

The fitted kitchen is a culinary delight, with ample countertop space, modern appliances, and plenty of storage. It offers the perfect environment to prepare delicious meals for family and friends. The open-plan layout connecting the kitchen with the dining area makes it convenient for casual dining or entertaining.