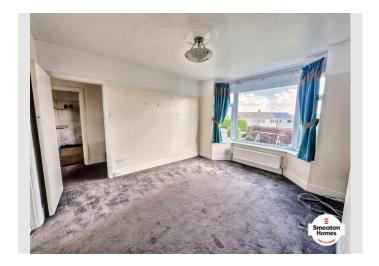

The bungalow features three well-appointed bedrooms, including two double bedrooms and one single bedroom. The bedrooms are spacious and tastefully decorated, offering a comfortable space for relaxation and rest. There is a shower room adjacent to the bedrooms, equipped with modern fixtures and fittings for your convenience.