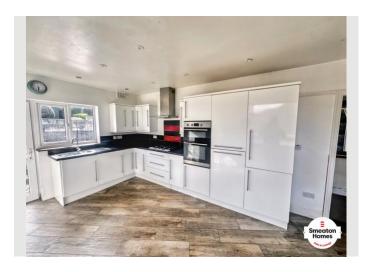

The fitted kitchen is a culinary delight, with ample countertop space, modern appliances, and plenty of storage. It offers the perfect environment to prepare delicious meals for family and friends. The open-plan layout connecting the kitchen with the dining area makes it convenient for casual dining or entertaining.