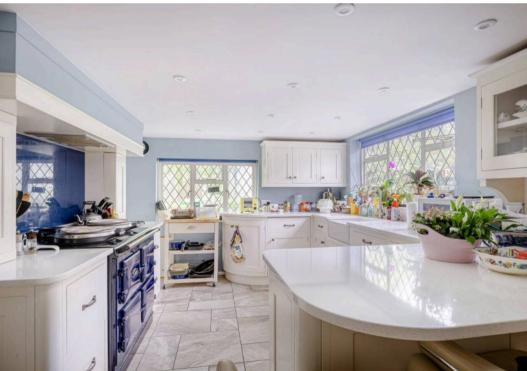

As you enter through the front porch, you are welcomed into a striking reception hall with parquet flooring and exposed beams, creating a warm atmosphere. On one side, a cosy snug features a large fireplace and leaded light windows, providing an ideal retreat. The main dining room opens into a traditional kitchen, which was refitted in 2014 with shaker-style cabinets, ample worktop space, and an AGA. The kitchen also features a 3-way tap, providing boiling hot, cold, and filtered water. Beyond the kitchen, you will find a utility room and a WC.