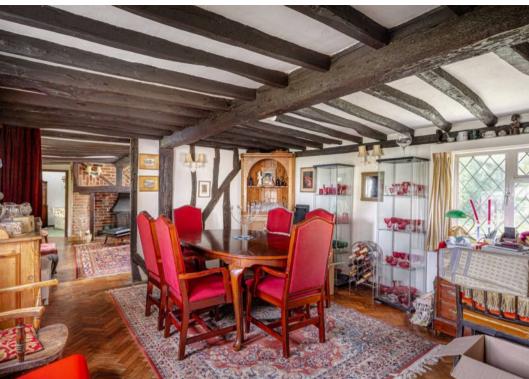

As you enter through the front porch, you are welcomed into a striking reception hall with parquet flooring and exposed beams, creating a warm atmosphere. On one side, a cosy snug features a large fireplace and leaded light windows, providing an ideal retreat. The main dining room opens into a traditional kitchen, which was refitted in 2014 with shaker-style cabinets, ample worktop space, and an AGA. The kitchen also features a 3-way tap, providing boiling hot, cold, and filtered water. Beyond the kitchen, you will find a utility room and a WC.

From the inner lobby between the dining room and kitchen, there is a further door leading to a spacious dual-aspect living room featuring an open fireplace and views of the gardens, ideal for family gatherings or entertaining guests.