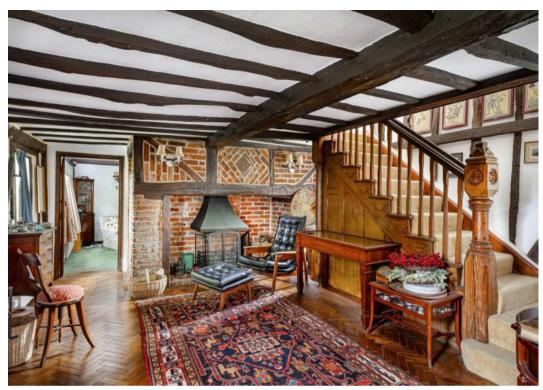

As you enter through the front porch, you are welcomed into a striking reception hall with parquet flooring and exposed beams, creating a warm atmosphere. On one side, a cosy snug features a large fireplace and leaded light windows, providing an ideal retreat. The main dining room opens into a traditional kitchen, which was refitted in 2014 with shaker-style cabinets, ample worktop space, and an AGA. The kitchen also features a 3-way tap, providing boiling hot, cold, and filtered water. Beyond the kitchen, you will find a utility room and a WC.

From the inner lobby between the dining room and kitchen, there is a further door leading to a spacious dual-aspect living room featuring an open fireplace and views of the gardens, ideal for family gatherings or entertaining guests.