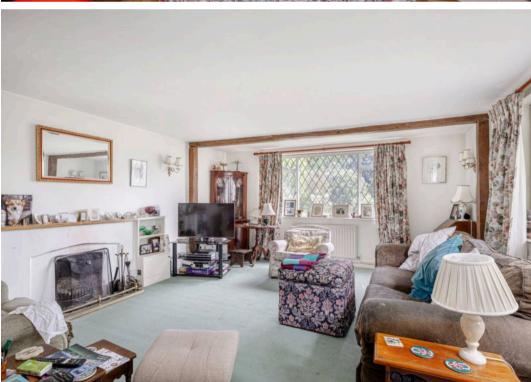

From the inner lobby between the dining room and kitchen, there is a further door leading to a spacious dual-aspect living room featuring an open fireplace and views of the gardens, ideal for family gatherings or entertaining guests.