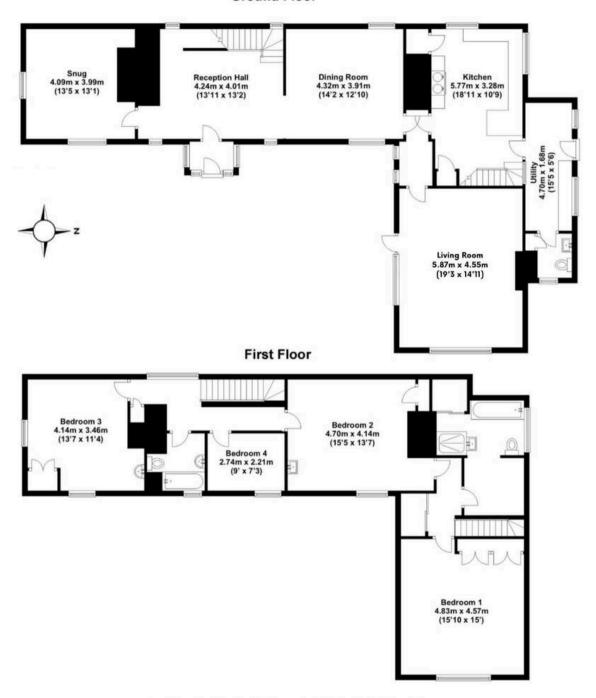

es from Saffron Walden and is a small rural village in the Uttlesford district of Essex in the East of England with a population of 778 inhabitants (2011 Census). The village has a local primary school, a village hall that also houses the local post office, a recreation ground, there is a children's play area as part of the recreation ground and a wonderful network of local footpaths for walking and tennis courts.

## **Key Features:**

- Grade II listed four-bedroom home dating to 1641
- Spacious layout with over 2,450 sq ft of accommodation
- Refitted kitchen with AGA, shaker units, and 3-way tap
- Beautiful gardens with mature trees and seating areas
- Detached double garage with access via Deynes Road
- Central village location, 4 miles from Saffron Walden







### **Ground Floor**



Approx gross internal floor area 227 sqm (2450 sqft)





# Pottrill Holland Property Agents

12 Railey Road, Saffron Walden - CB11 3EN

01799 334431 • info@pottrillholland.co.uk • http://www.pottrillholland.co.uk

Please note that all measurements are approximate and in metric units with imperial equivalents provided for guidance only. The fixtures, fittings, and appliances mentioned have not been tested. Internal photos are for general information only. For a free valuation, contact the numbers on the brochure.