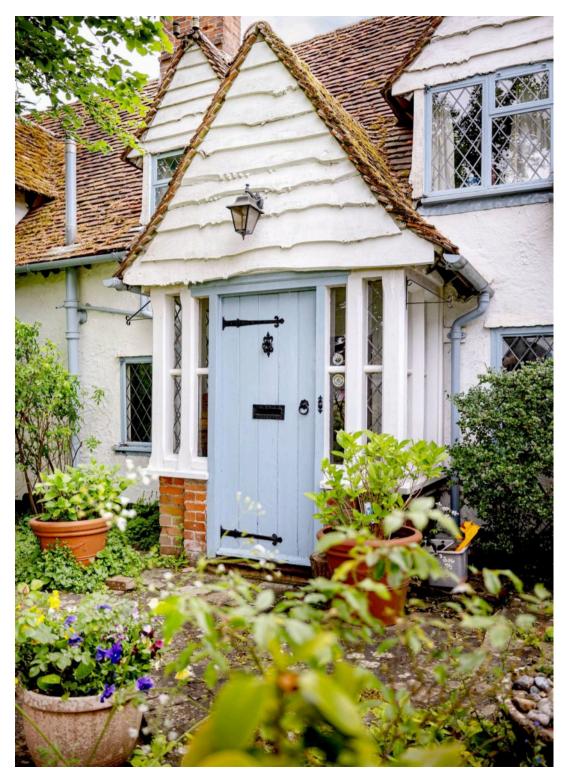

As you enter through the front porch, you are welcomed into a striking reception hall with parquet flooring and exposed beams, creating a warm atmosphere. On one side, a cosy snug features a large fireplace and leaded light windows, providing an ideal retreat. The main dining room opens into a traditional kitchen, which was refitted in 2014 with shaker-style cabinets, ample worktop space, and an AGA. The kitchen also features a 3-way tap, providing boiling hot, cold, and filtered water. Beyond the kitchen, you will find a utility room and a WC.