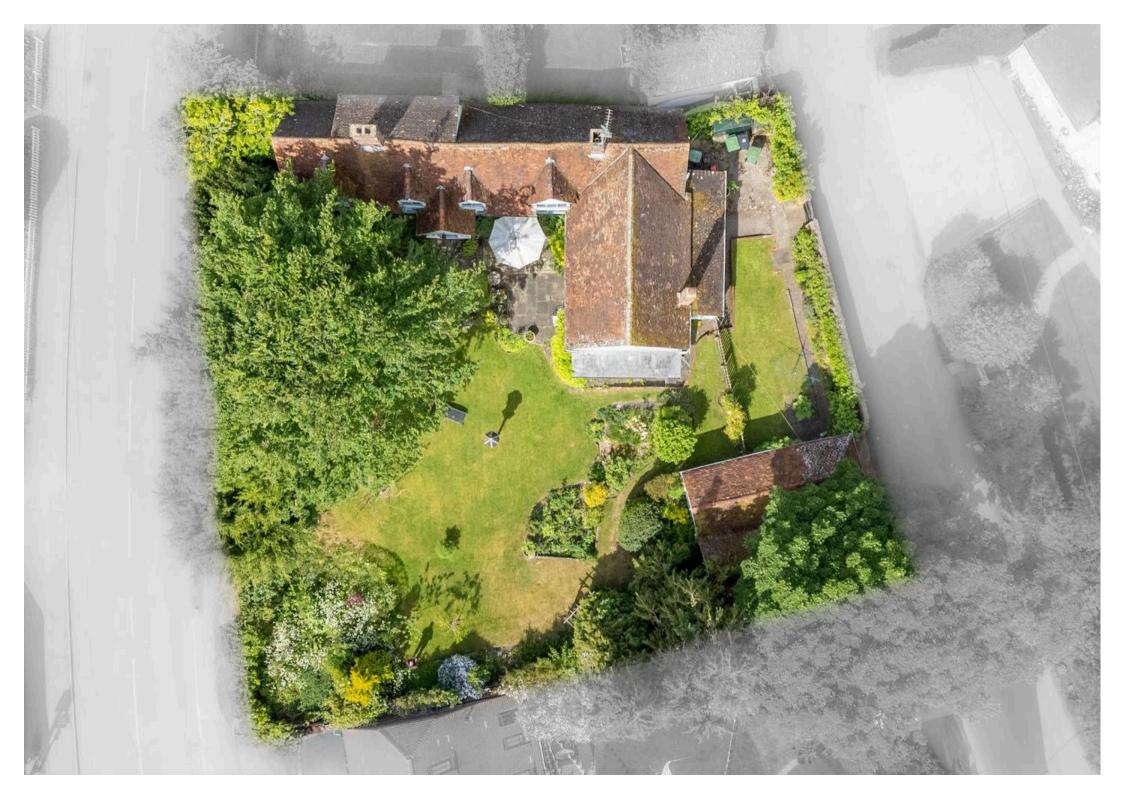

The gardens are a standout feature, private and beautifully landscaped with mature trees, flowering borders, and several seating areas. A detached double garage is located on the northeast corner and accessed via Deynes Road.