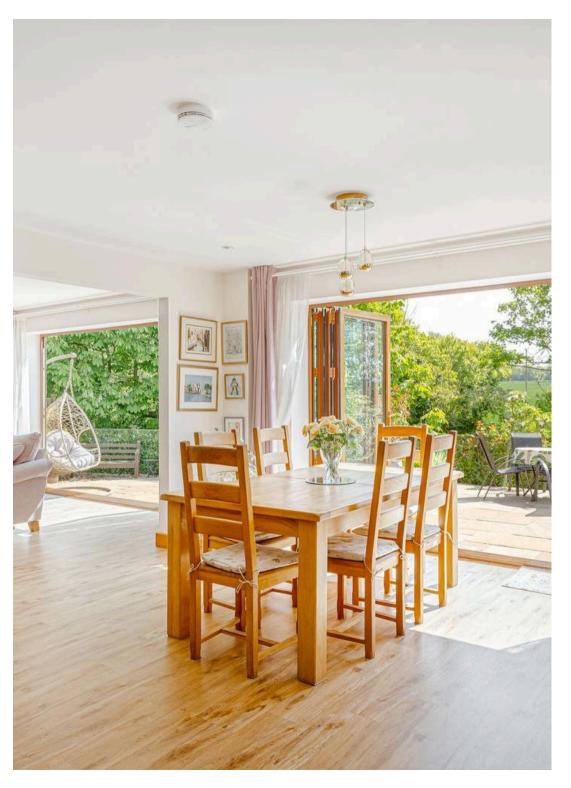

The property is approached via a private driveway, providing ample off-road parking and access to a detached garage with an electric roller door and an adjoining store. Inside, the layout offers flexible, light-filled accommodation throughout. A spacious open-plan sitting and dining room serves as the heart of the home, featuring bi-fold doors that open onto the rear terrace, perfect for entertaining or relaxing.

The spacious living room provides extra reception space, featuring bi-folding doors that open to the garden terrace. Additionally, a ground-floor study/bedroom adds versatility to the layout. The modern kitchen is equipped with stylish gloss cabinets, wooden worktops, integrated appliances, and a custom splashback. This is complemented by a separate utility room and a cloakroom.