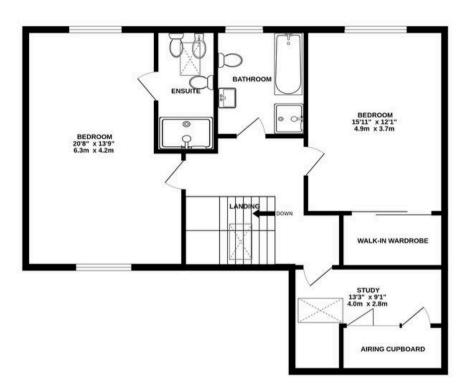

Upstairs, the principal bedroom suite spans the full width of the house, enjoying an en suite shower room and lovely views over open countryside. A further double bedroom is served by a contemporary family bathroom equipped with a freestanding bath and a separate walk-in shower. A walk-in wardrobe and an additional study provide practical touches to accommodate modern family life.

1ST FLOOR 871 sq.ft. (80.9 sq.m.) approx.

GARAGE 167 sq.ft. (15.5 sq.m.) approx.

### TOTAL FLOOR AREA: 1752sq.ft. (162.8 sq.m.) approx.

Whilst every attempt has been made to ensure the accuracy of the floorplan contained here, measurements of doors, windows, rooms and any other items are approximate and no responsibility is taken for any error, omission or mis-statement. This plan is for illustrative purposes only and should be used as such by any prospective purchaser. The services, systems and appliances shown have not been tested and no guarantee as to their operability or efficiency can be given.