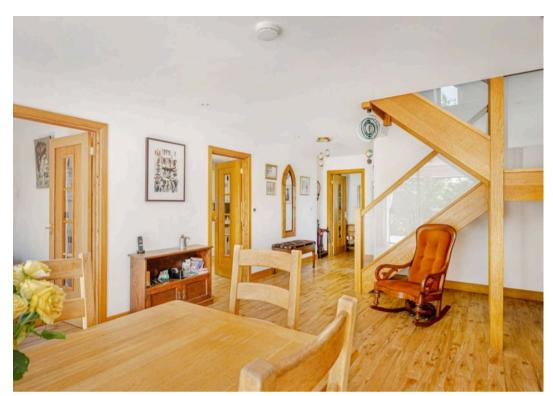

The property is approached via a private driveway, providing ample off-road parking and access to a detached garage with an electric roller door and an adjoining store. Inside, the layout offers flexible, light-filled accommodation throughout. A spacious open-plan sitting and dining room serves as the heart of the home, featuring bi-fold doors that open onto the rear terrace, perfect for entertaining or relaxing.

The spacious living room provides extra reception space, featuring bi-folding doors that open to the garden terrace. Additionally, a ground-floor study/bedroom adds versatility to the layout. The modern kitchen is equipped with stylish gloss cabinets, wooden worktops, integrated appliances, and a custom splashback. This is complemented by a separate utility room and a cloakroom.