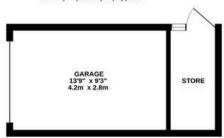

The property is approached via a private driveway, providing ample off-road parking and access to a detached garage with an electric roller door and an adjoining store. Inside, the layout offers flexible, light-filled accommodation throughout. A spacious open-plan sitting and dining room serves as the heart of the home, featuring bi-fold doors that open onto the rear terrace, perfect for entertaining or relaxing.

1ST FLOOR 871 sq.ft. (80.9 sq.m.) approx.

GARAGE 167 sq.ft. (15.5 sq.m.) approx.