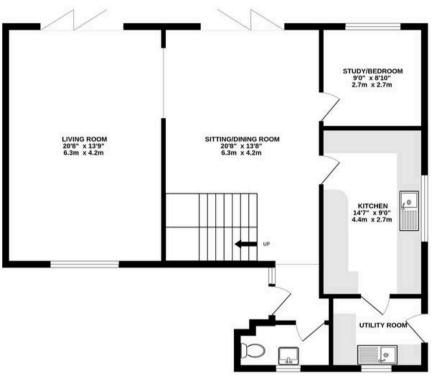

The property is approached via a private driveway, providing ample off-road parking and access to a detached garage with an electric roller door and an adjoining store. Inside, the layout offers flexible, light-filled accommodation throughout. A spacious open-plan sitting and dining room serves as the heart of the home, featuring bi-fold doors that open onto the rear terrace, perfect for entertaining or relaxing.

The spacious living room provides extra reception space, featuring bi-folding doors that open to the garden terrace. Additionally, a ground-floor study/bedroom adds versatility to the layout. The modern kitchen is equipped with stylish gloss cabinets, wooden worktops, integrated appliances, and a custom splashback. This is complemented by a separate utility room and a cloakroom.

1ST FLOOR 871 sq.ft. (80.9 sq.m.) approx.

GARAGE 167 sq.ft. (15.5 sq.m.) approx.

### TOTAL FLOOR AREA: 1752sq.ft. (162.8 sq.m.) approx.

Whilst every attempt has been made to ensure the accuracy of the floorplan contained here, measurements of doors, windows, rooms and any other items are approximate and no responsibility is taken for any error, omission or mis-statement. This plan is for illustrative purposes only and should be used as such by any prospective purchaser. The services, systems and appliances shown have not been tested and no guarantee as to their operability or efficiency can be given.