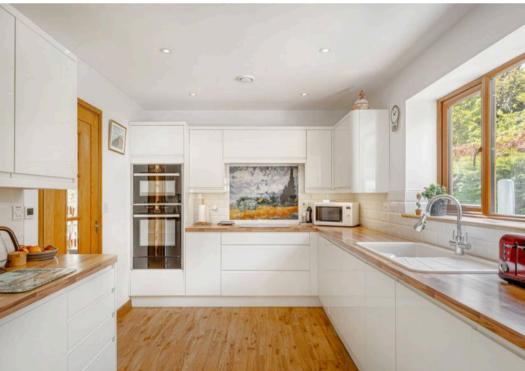

The spacious living room provides extra reception space, featuring bi-folding doors that open to the garden terrace. Additionally, a ground-floor study/bedroom adds versatility to the layout. The modern kitchen is equipped with stylish gloss cabinets, wooden worktops, integrated appliances, and a custom splashback. This is complemented by a separate utility room and a cloakroom.