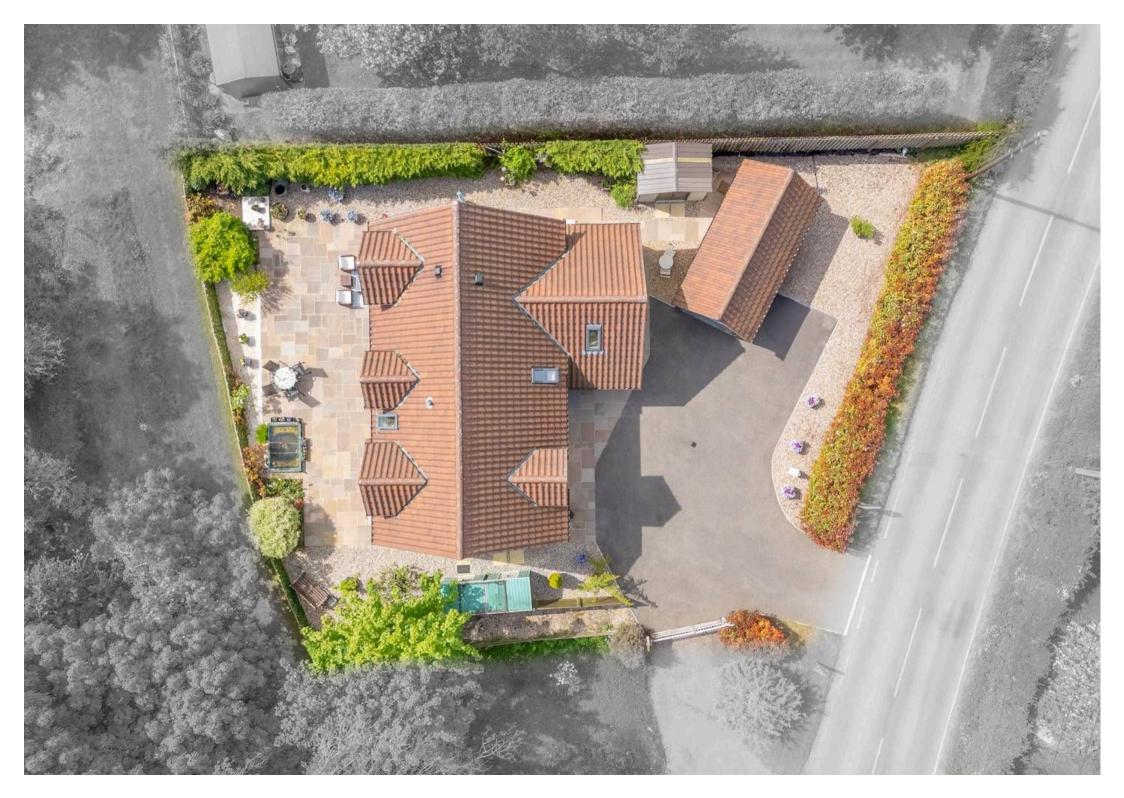

## The Shire

Smiths Green, Debden, Saffron Walden

Built in 2016 by the current owners, **The Shire** is a beautifully presented detached home located in the peaceful village of Debden. Surrounded by open countryside, this thoughtfully designed residence combines modern comfort with a tranquil rural setting, making it ideal for families or those seeking a lifestyle change.

Underfloor heating runs throughout both floors, powered by an energy-efficient air source heat pump, ensuring year-round comfort. Outside, the beautifully landscaped south-facing garden features an expansive stone terrace, mature planting, and uninterrupted countryside views.