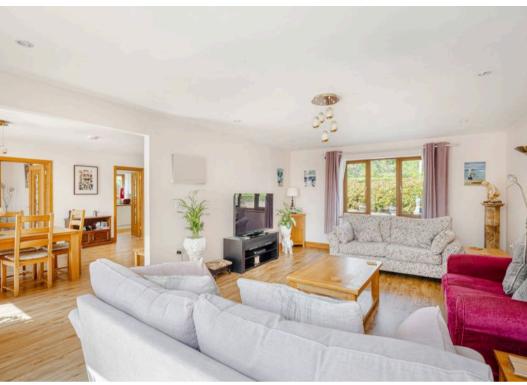

The property is approached via a private driveway, providing ample off-road parking and access to a detached garage with an electric roller door and an adjoining store. Inside, the layout offers flexible, light-filled accommodation throughout. A spacious open-plan sitting and dining room serves as the heart of the home, featuring bi-fold doors that open onto the rear terrace, perfect for entertaining or relaxing.

The spacious living room provides extra reception space, featuring bi-folding doors that open to the garden terrace. Additionally, a ground-floor study/bedroom adds versatility to the layout. The modern kitchen is equipped with stylish gloss cabinets, wooden worktops, integrated appliances, and a custom splashback. This is complemented by a separate utility room and a cloakroom.