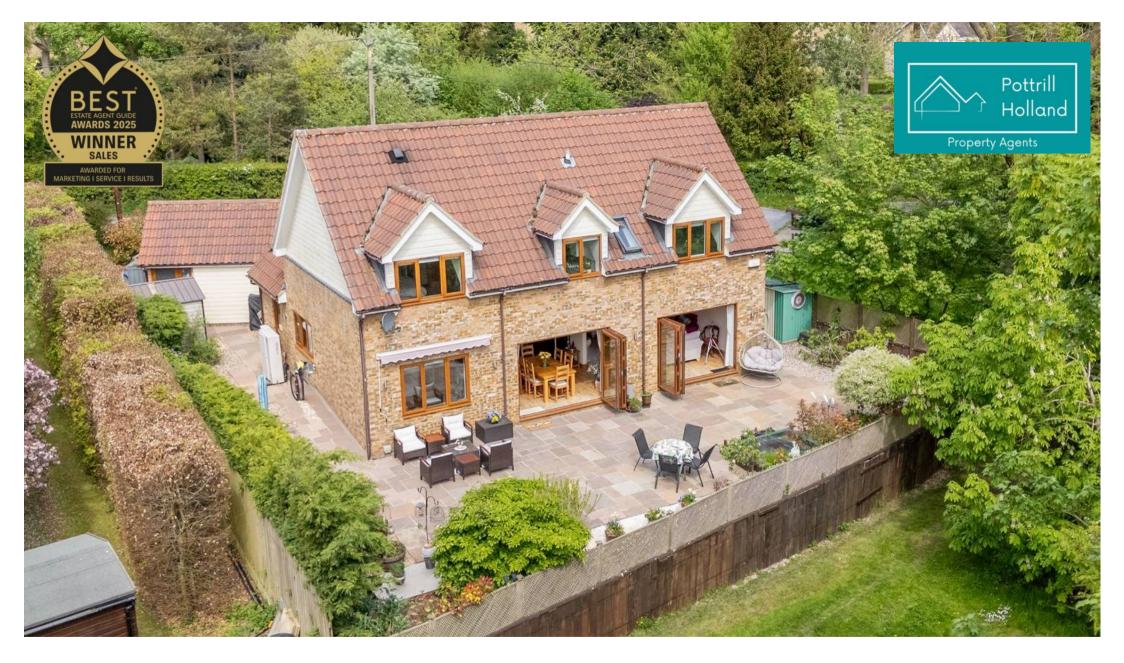

## The Shire

Smiths Green, Debden, Saffron Walden

Built in 2016 by the current owners, **The Shire** is a beautifully presented detached home located in the peaceful village of Debden. Surrounded by open countryside, this thoughtfully designed residence combines modern comfort with a tranquil rural setting, making it ideal for families or those seeking a lifestyle change.

The property is approached via a private driveway, providing ample off-road parking and access to a detached garage with an electric roller door and an adjoining store. Inside, the layout offers flexible, light-filled accommodation throughout. A spacious open-plan sitting and dining room serves as the heart of the home, featuring bi-fold doors that open onto the rear terrace, perfect for entertaining or relaxing.

Underfloor heating runs throughout both floors, powered by an energy-efficient air source heat pump, ensuring year-round comfort. Outside, the beautifully landscaped south-facing garden features an expansive stone terrace, mature planting, and uninterrupted countryside views.