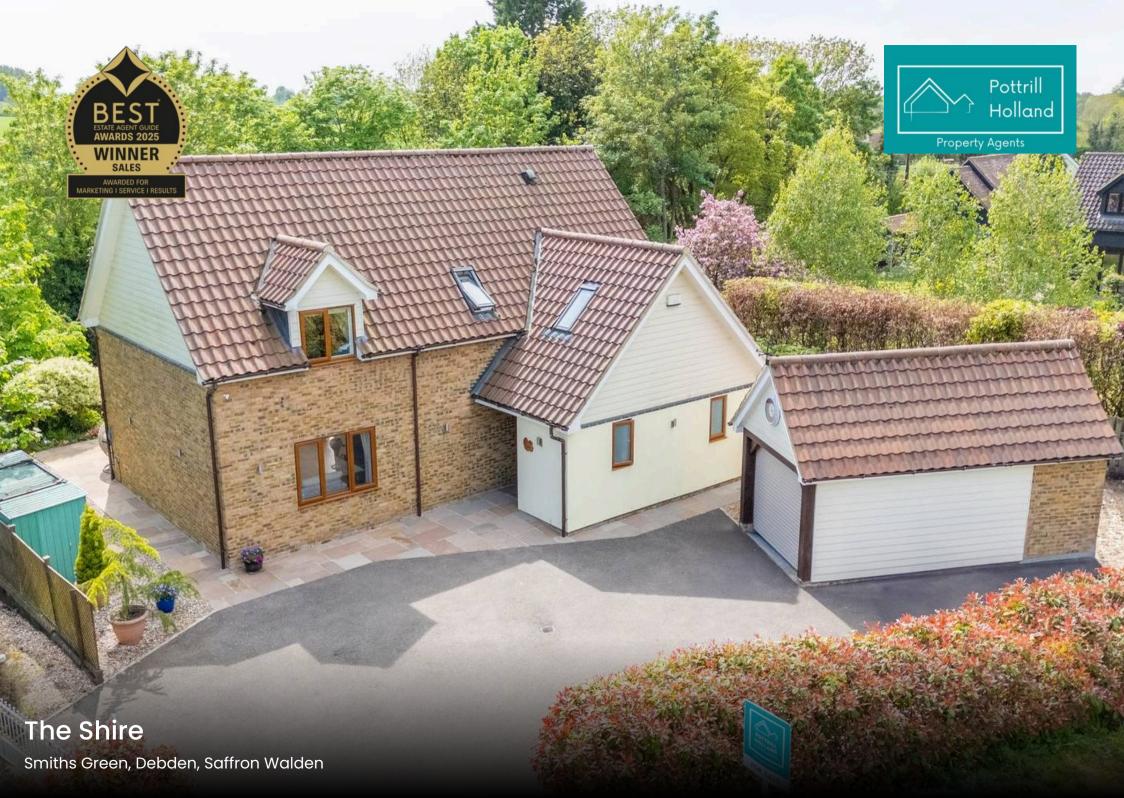

## The Shire

Smiths Green, Debden, Saffron Walden

Built in 2016 by the current owners, **The Shire** is a beautifully presented detached home located in the peaceful village of Debden. Surrounded by open countryside, this thoughtfully designed residence combines modern comfort with a tranquil rural setting, making it ideal for families or those seeking a lifestyle change.

The property is approached via a private driveway, providing ample off-road parking and access to a detached garage with an electric roller door and an adjoining store. Inside, the layout offers flexible, light-filled accommodation throughout. A spacious open-plan sitting and dining room serves as the heart of the home, featuring bi-fold doors that open onto the rear terrace, perfect for entertaining or relaxing.