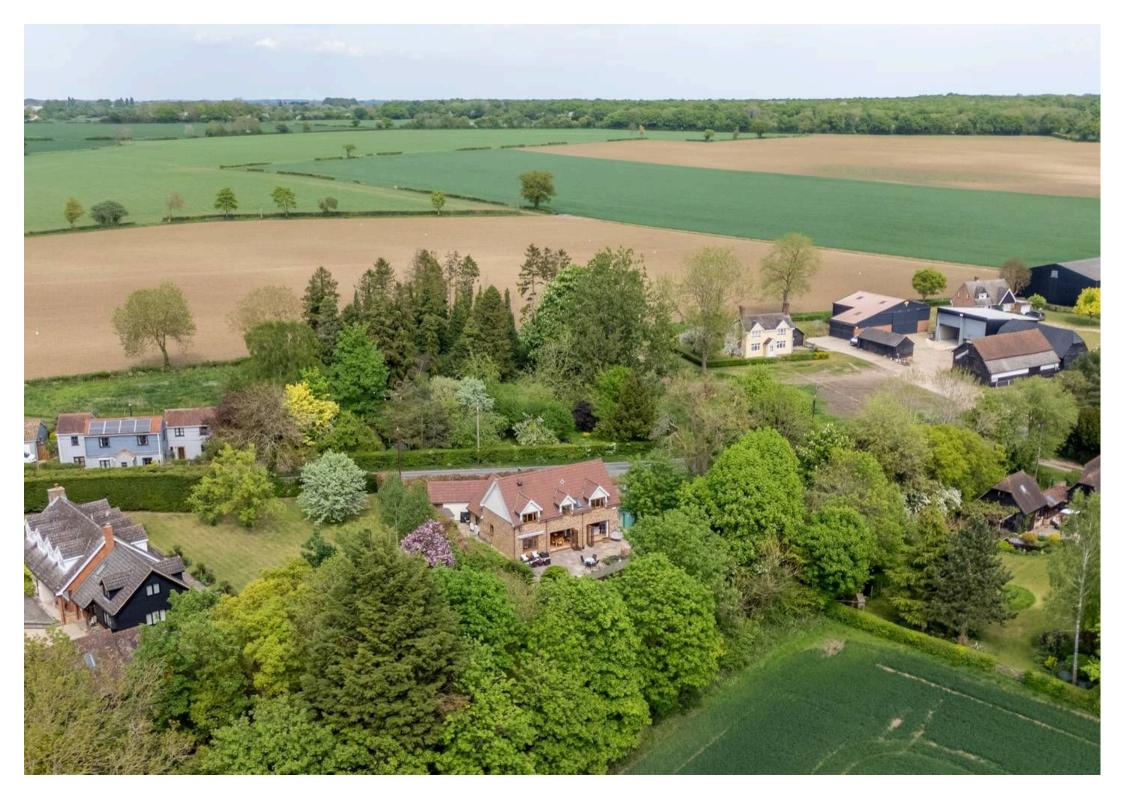

## The Shire

Smiths Green, Debden, Saffron Walden

Built in 2016 by the current owners, **The Shire** is a beautifully presented detached home located in the peaceful village of Debden. Surrounded by open countryside, this thoughtfully designed residence combines modern comfort with a tranquil rural setting, making it ideal for families or those seeking a lifestyle change.

Underfloor heating runs throughout both floors, powered by an energy-efficient air source heat pump, ensuring year-round comfort. Outside, the beautifully landscaped south-facing garden features an expansive stone terrace, mature planting, and uninterrupted countryside views.

#### **Location:**

Debden is located 4 miles from Saffron Walden and is a small rural village in the Uttlesford district of Essex in the East of England with a population of 778 inhabitants (2011 Census). The village has a local primary school, a village hall that also houses the local post office, a recreation ground, there is a children's play area as part of the recreation ground and a wonderful network of local footpaths for walking and tennis courts.