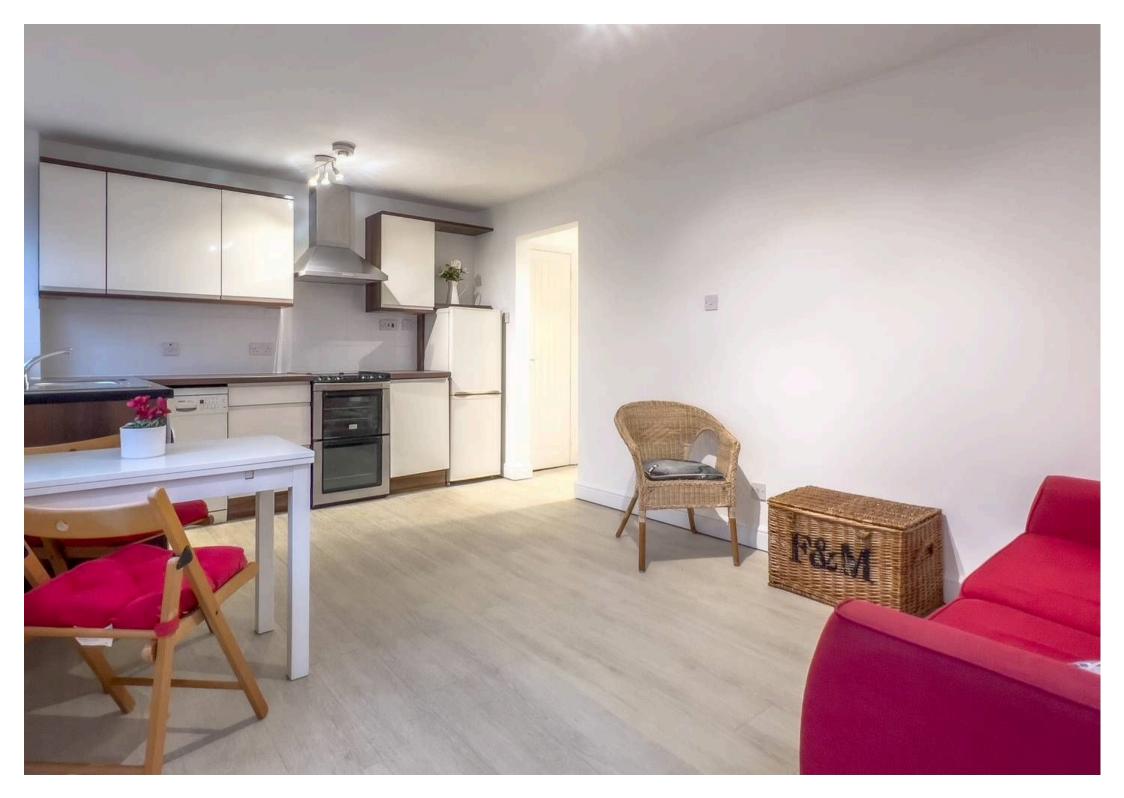

The open-plan kitchen, living, and dining area is the heart of the home, featuring sleek white cabinetry and plenty of natural light from its large double-glazed windows. The kitchen layout provides ample space for both cooking and entertaining.