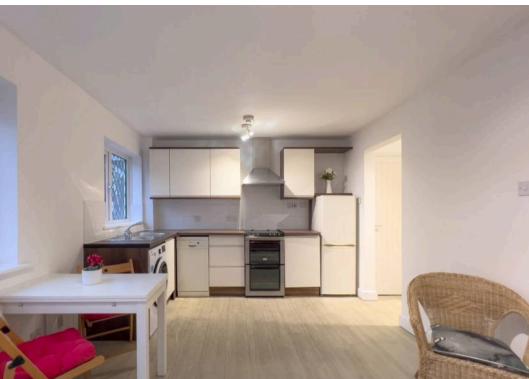

The open-plan kitchen, living, and dining area is the heart of the home, featuring sleek white cabinetry and plenty of natural light from its large double-glazed windows. The kitchen layout provides ample space for both cooking and entertaining.