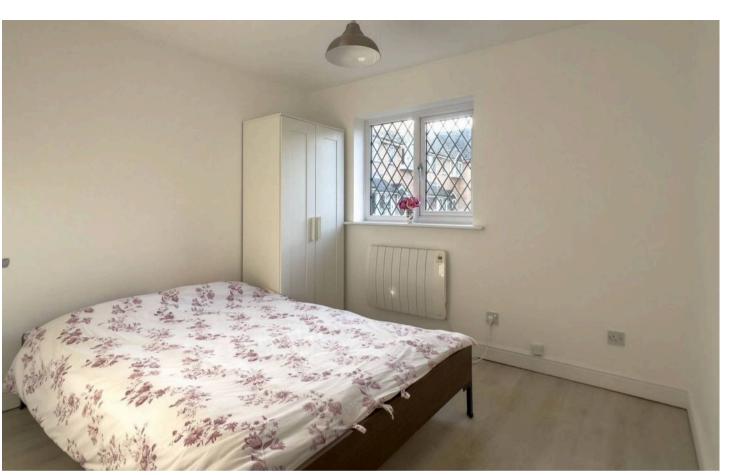

The generously sized double bedroom offers a serene retreat, with neutral décor, laminate flooring, and built-in storage options. The modern bathroom includes a full-sized bath with a shower overhead, a pedestal sink, and stylish tiling, completing the apartment's fresh and airy feel.