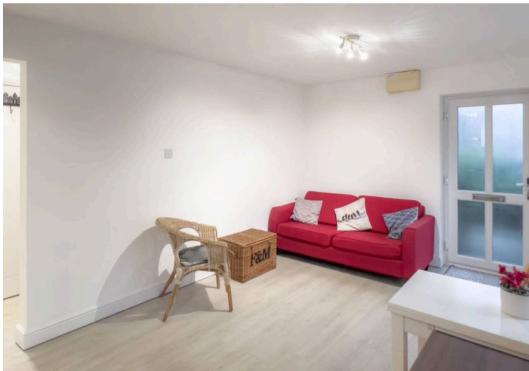

The open-plan kitchen, living, and dining area is the heart of the home, featuring sleek white cabinetry and plenty of natural light from its large double-glazed windows. The kitchen layout provides ample space for both cooking and entertaining.