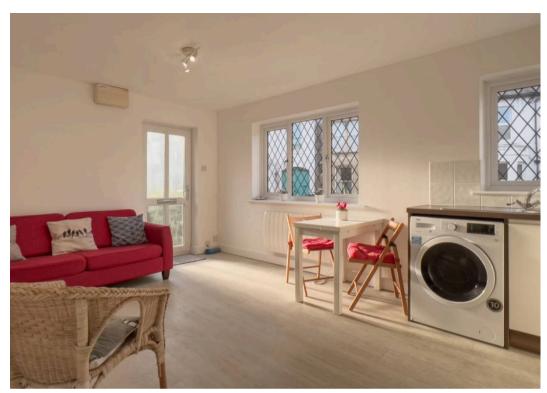

The open-plan kitchen, living, and dining area is the heart of the home, featuring sleek white cabinetry and plenty of natural light from its large double-glazed windows. The kitchen layout provides ample space for both cooking and entertaining.