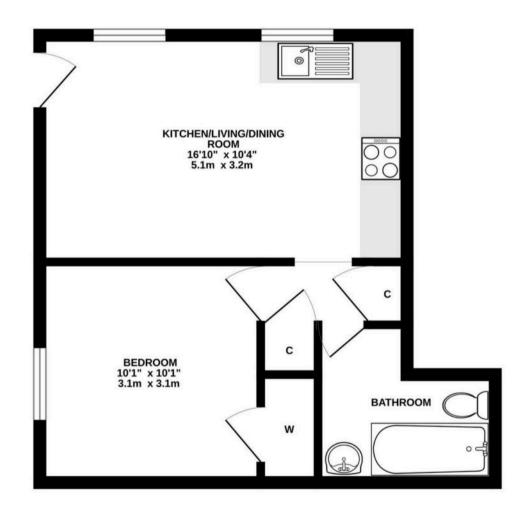

re: Leasehold - 151 Years Remaining Service Charge: £863.90 Paid Half-Yearly

Ground Rent: £Nil

**EPC Band D** 

Cambridge City Council - Band B - £1,749.18 PA Electric Heating and Mains Services Include Electrics, Water & Drainage

Mobile Coverage: Good Indoor & Outdoor Coverage Across All Major Networks (Ofcom)

Broadband Coverage: Ultrafast Available, 1,000 Mbps (Ofcom)

### **Location:**

Devonshire Mews is conveniently located in central Cambridge, just moments from Cambridge Station and vibrant Mill Road. This sought-after area offers a mix of independent shops, cafes, and restaurants. It's within walking distance of the city centre, Addenbrooke's Hospital, and the University, making it ideal for commuters and residents alike.







## GROUND FLOOR 363 sq.ft. (33.7 sq.m.) approx.









# Pottrill Holland Property Agents

12 Railey Road, Saffron Walden - CB11 3EN

01799 334431 • info@pottrillholland.co.uk • http://www.pottrillholland.co.uk

Please note that all measurements are approximate and in metric units with imperial equivalents provided for guidance only. The fixtures, fittings, and appliances mentioned have not been tested. Internal photos are for general information only. For a free valuation, contact the numbers on the brochure.