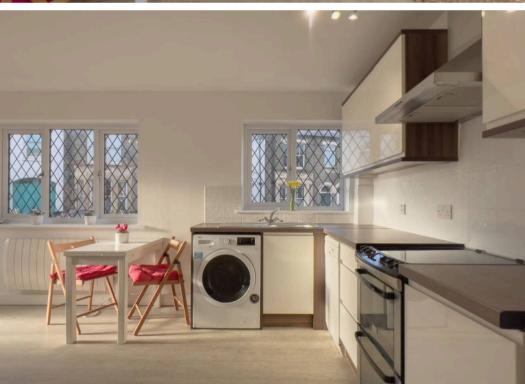

The open-plan kitchen, living, and dining area is the heart of the home, featuring sleek white cabinetry and plenty of natural light from its large double-glazed windows. The kitchen layout provides ample space for both cooking and entertaining.