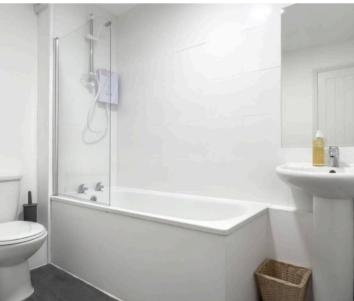

The generously sized double bedroom offers a serene retreat, with neutral décor, laminate flooring, and built-in storage options. The modern bathroom includes a full-sized bath with a shower overhead, a pedestal sink, and stylish tiling, completing the apartment's fresh and airy feel.